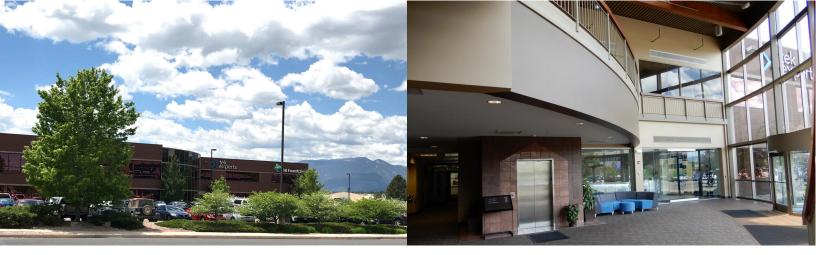

## **II50 KELLY JOHNSON** COLORADO SPRINGS, COLORADO 80920

| BUILDING SIZE:       | 45,005 SF                                     |                                                                                         |
|----------------------|-----------------------------------------------|-----------------------------------------------------------------------------------------|
| AVAILABLE SPACE:     | Suite 200:<br>Suite 203:<br>Suite 220:        | 12,274 RSF (furnished)<br>5,519 RSF<br><u>4,884 RSF</u><br><b>22,677 RSF contiguous</b> |
| LEASE RATE:          | \$16.50 per RSF NNN                           |                                                                                         |
| EXPENSES:            | \$8.94 per RSF (2021 estimate)                |                                                                                         |
| TENANT IMPROVEMENTS: | Negotiable                                    |                                                                                         |
| PARKING:             | 4.37/1,000 SF with overflow parking available |                                                                                         |
| NUMBER OF STORIES:   | 2                                             |                                                                                         |
| YEAR BUILT:          | 2000                                          |                                                                                         |