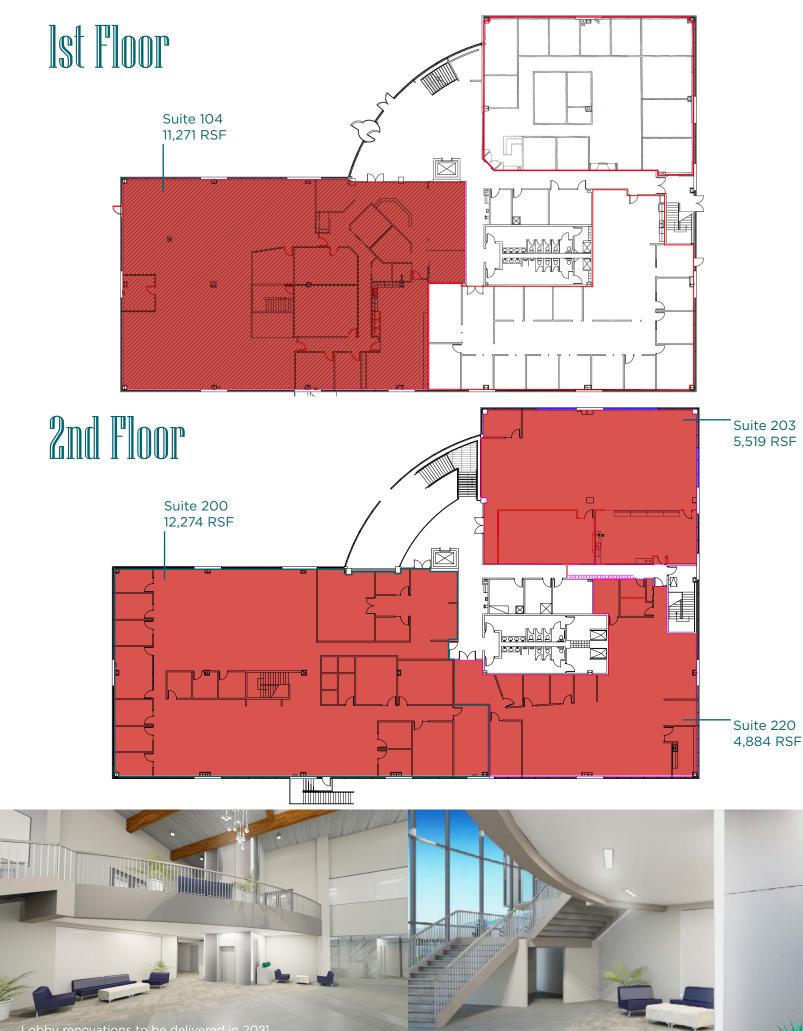

## **II50 KELLY JOHNSON** COLORADO SPRINGS, COLORADO 80920

| BUILDING SIZE:       | 45,005 SF                                     |                                                                                         |
|----------------------|-----------------------------------------------|-----------------------------------------------------------------------------------------|
| AVAILABLE SPACE:     | Suite 200:<br>Suite 203:<br>Suite 220:        | 12,274 RSF (furnished)<br>5,519 RSF<br><u>4,884 RSF</u><br><b>22,677 RSF contiguous</b> |
| LEASE RATE:          | \$16.50 per RSF NNN                           |                                                                                         |
| EXPENSES:            | \$8.94 per RSF (2021 estimate)                |                                                                                         |
| TENANT IMPROVEMENTS: | Negotiable                                    |                                                                                         |
| PARKING:             | 4.37/1,000 SF with overflow parking available |                                                                                         |
| NUMBER OF STORIES:   | 2                                             |                                                                                         |
| YEAR BUILT:          | 2000                                          |                                                                                         |