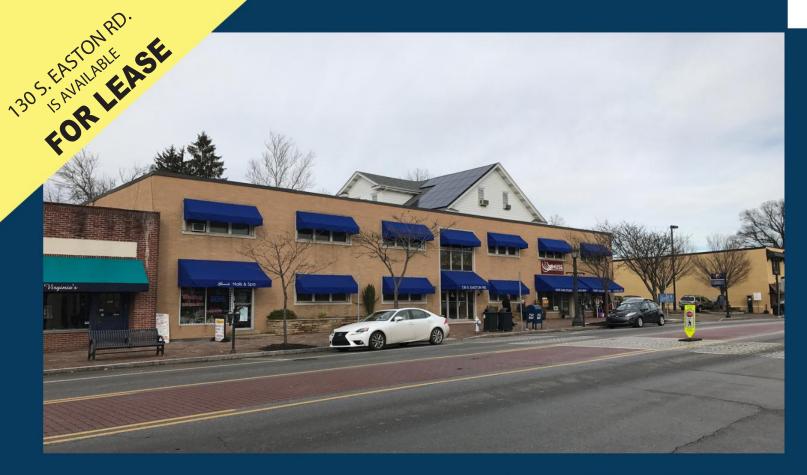

## **130 SOUTH EASTON ROAD** Glenside PA, 19038

- ▶ 15,838 SF Office Building
- Property is divided into approxmately
  10 office suites & 3 retail units from 400 SF
- Conveniently located 1 block from the Glenside train station. 3/4 of a mile from Arcadia University
- On Site Parking
- ▶ Attractive rental rate at \$15.50/SF