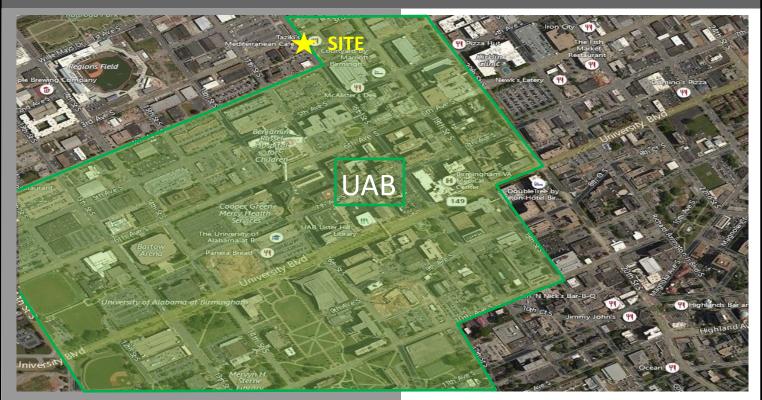

## Wells Fargo UAB Location Drive-Thru Corner of 3rd Avenue South & 18th Street South Birmingham, AL

Andrew Loveman, CCIM
Andrew@hsccommercial.com
205-380-3329

| Demographics       | 1 Mile Radius |
|--------------------|---------------|
| Daytime Population | 125,906       |

- 0.32 acres—DRIVE-THRU PROPERTY ONLY
- 909 sf building
- Adjacent to University of Alabama –
   Birmingham campus and hospital
- Perpetual financial restriction
- \$1<del>,100,000</del>
- \$ 999,000

2200 Woodcrest Place, Suite 330, Birmingham, Alabama 35209 I 205-380-3333 I www.hsccommercial.com