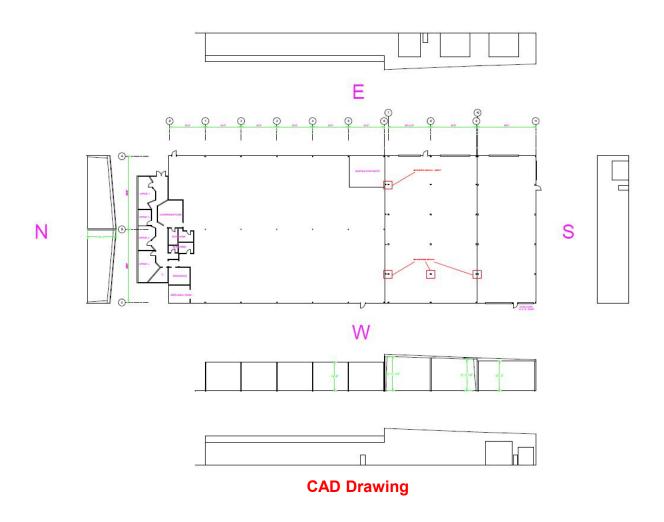

#### **PROPERTY FEATURES**

- 29,212± SF total building
  - 26,212 SF main building
  - 3,000 SF garage
- 2,012 SF office space
- 1.8 Acres
- Two (2) dock doors
- Seven (7) drive-in doors
- Six (6) cranes
- Zoned PEC
- Easy access to I-64 and I-265

### **EAST SUBMARKET BLUEGRASS COMMERCE PARK CRANE SPECIFICATIONS DOCK DOORS DRIVE-IN DOORS** (1) 10' x 12' with levelers 5 Ton (2) 20' x 14' 16' Hook Height (1) 12' x 12' (In "Garage" Building) 5 Ton 16' Hook Height (1) 14' x 14' 15' 5" Hook Height (1) 12' x 12" 3 Ton

\*Crane sizes and hook heights are believed to be correct but are not warranted to be correct.

16' Hook Height

16' Hook Height

16' Hook Height

For more information, please contact:

ROBERT B. WALKER, SIOR, CCIM Senior Director Certified Supply Chain Professional +1 502 719 3254 rwalker@commercialkentucky.com JAKE MILLS
Associate
+1 502 719 3252
jmills@commercialkentucky.com

3 Ton

3 Ton

2 Ton

333 E. Main Street, Suite 510 Louisville, KY 40202 phone: +1 502 589 5150 www.commercialkentucky.com

(2) 12' x 12' (In "Garage" Building)

(1) 14' x 16'