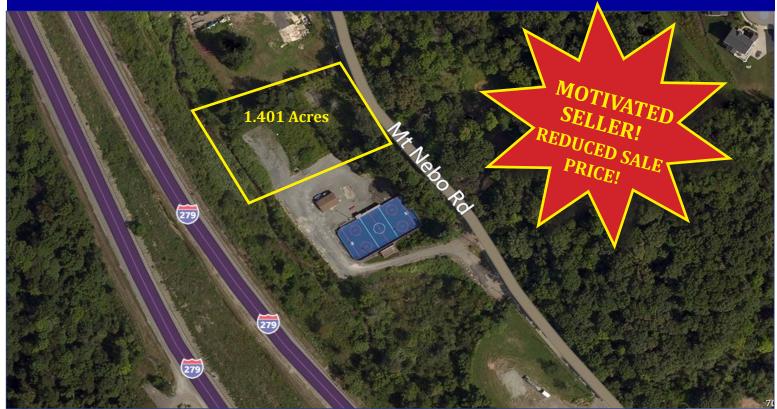

## **FOR SALE** 1.401 Acres for Development

531 Lowries Run Road (Mt. Nebo Road) Allegheny County, Ohio Township Pittsburgh PA 15237

## **Property Highlights:**

| SITE:      | Development Opportunity on 1.401 +/- acres.      |  |  |
|------------|--------------------------------------------------|--|--|
|            | High visibility from Mt. Nebo Road and Route 279 |  |  |
|            | North. Great opportunity for many uses.          |  |  |
| SIZE:      | Approximately 1.401+/- acres                     |  |  |
| FRONTAGE:  | 183' frontage on Mt. Nebo Road                   |  |  |
| ZONING:    | C-1 (Limited Commercial District)                |  |  |
| LOT/BLOCK: | 427-B-70 / 514-P-398                             |  |  |
| UTILITIES: | Electric/Gas/Public Sewage                       |  |  |
| AADT:      | 13,028 vehicles per day on Mt. Nebo Road         |  |  |
|            | 35,594 vehicles per day from Route 279           |  |  |

PRICE: \$250,000 REDUCED SALE PRICE: \$225,000 \$195,000 \$159,000

| <b>Demographics</b>     | <u> 1 Mile</u> | <u>3 Mile</u> | <u>5 Mile</u> |
|-------------------------|----------------|---------------|---------------|
| 2017 Population         | 3,375          | 46,941        | 141,449       |
| Median Household Income | \$104,968      | \$73,104      | \$66,953      |