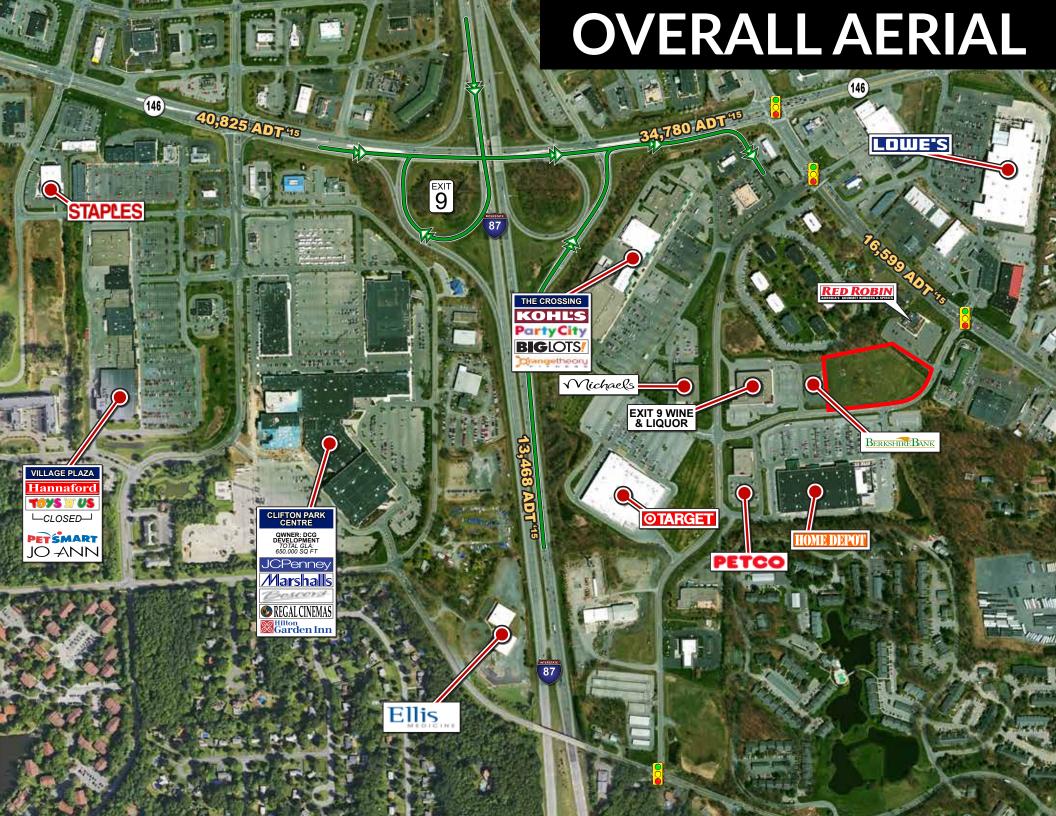

ance to The Crossing, a 600,000 SF power center with national retail anchors and "daily needs" generators
- Directly accessible from Route 9
- Over 3,000 housing units approved & built in Halfmoon since 2002.
- Pylon signage available
- Excellent visibility

#### **ROUTE 9 VIEW CORRIDOR**



#### **DEMOGRAPHICS**

|                    | 3 MILES  | 5 MILES  | 10 MILES |
|--------------------|----------|----------|----------|
| Daytime Population | 31,494   | 46,189   | 300,785  |
| Population         | 36,475   | 65,299   | 325,953  |
| Med HH Income      | \$89,996 | \$94,263 | \$73,997 |
| Estimated HH       | 16,164   | 27,605   | 137,591  |



#### **NEARBY RETAILERS**









**AVAILABLE** 4th Qtr 2019



# **CONCEPT SITE PLAN**DEVELOPMENT SITE #1 : UP TO 30,000 SF



## SITE PLAN