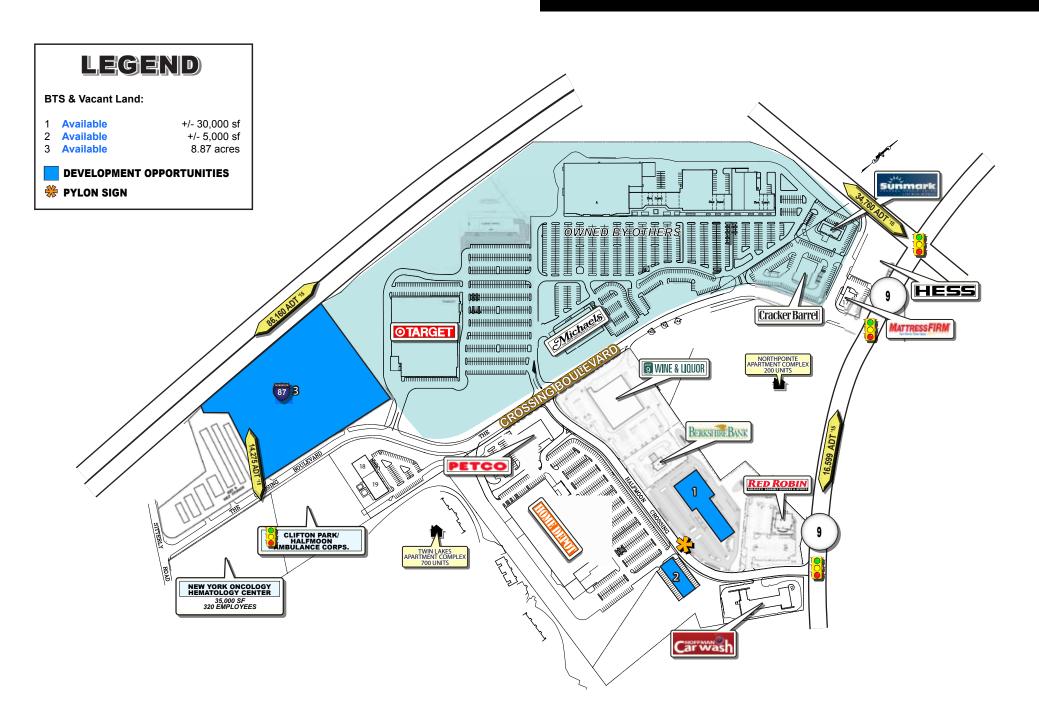

### PREMIER DEVELOPMENT OPPORTUNITY

Shannon Older 518.785.8200 x1 solder@dartco.com Alison Burnside 518.785.8200 x3 aburnside@dartco.com

**SIZE** Up to 30,000 Sq Ft

#### **FACTS**

- New build located at the entrance to The Crossing, a 600,000 SF power center with national retail anchors and "daily needs" generators
- Directly accessible from Route 9
- Over 3,000 housing units approved & built in Halfmoon since 2002.
- Pylon signage available
- Excellent visibility

# **CONCEPT SITE PLAN**DEVELOPMENT SITE #1 : UP TO 30,000 SF

## SITE PLAN