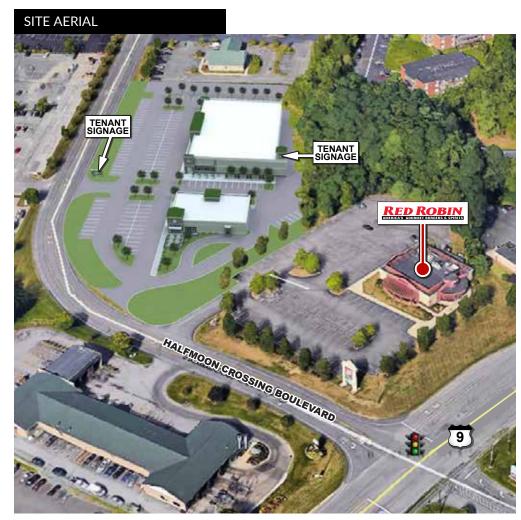

older@dartco.com Alison Burnside 518.785.8200 x3 aburnside@dartco.com

**SIZE** Up to 30,000 Sq Ft

#### **FACTS**

- New build located at the entrance to The Crossing, a 600,000 SF power center with national retail anchors and "daily needs" generators
- Directly accessible from Route 9
- Over 3,000 housing units approved & built in Halfmoon since 2002.
- Pylon signage available
- Excellent visibility

#### **ROUTE 9 VIEW CORRIDOR**



#### **DEMOGRAPHICS**

|                    | 3 MILES  | 5 MILES  | 10 MILES |
|--------------------|----------|----------|----------|
| Daytime Population | 31,494   | 46,189   | 300,785  |
| Population         | 36,475   | 65,299   | 325,953  |
| Med HH Income      | \$89,996 | \$94,263 | \$73,997 |
| Estimated HH       | 16,164   | 27,605   | 137,591  |



#### **NEARBY RETAILERS**









**AVAILABLE** 4th Qtr 2019



# **CONCEPT SITE PLAN**DEVELOPMENT SITE #1 : UP TO 30,000 SF



## SITE PLAN