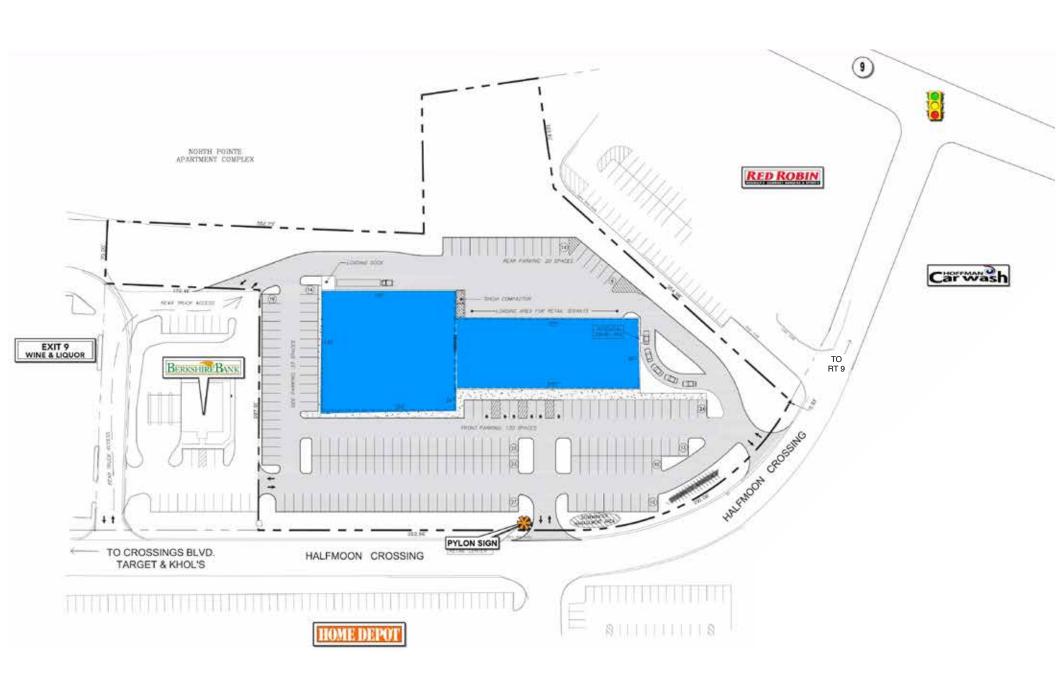

ocated at the entrance to The Crossing, a 600,000 SF power center with national retail anchors and "daily needs" generators
- Directly accessible from Route 9
- Over 3,000 housing units approved & built in Halfmoon since 2002.
- Pylon signage available
- Excellent visibility

#### **ROUTE 9 VIEW CORRIDOR**



#### **DEMOGRAPHICS**

|                    | 3 MILES  | 5 MILES  | 10 MILES |
|--------------------|----------|----------|----------|
| Daytime Population | 31,494   | 46,189   | 300,785  |
| Population         | 36,475   | 65,299   | 325,953  |
| Med HH Income      | \$89,996 | \$94,263 | \$73,997 |
| Estimated HH       | 16,164   | 27,605   | 137,591  |



#### **NEARBY RETAILERS**









**AVAILABLE** 4th Qtr 2019



# **CONCEPT SITE PLAN**DEVELOPMENT SITE #1 : UP TO 30,000 SF



## SITE PLAN