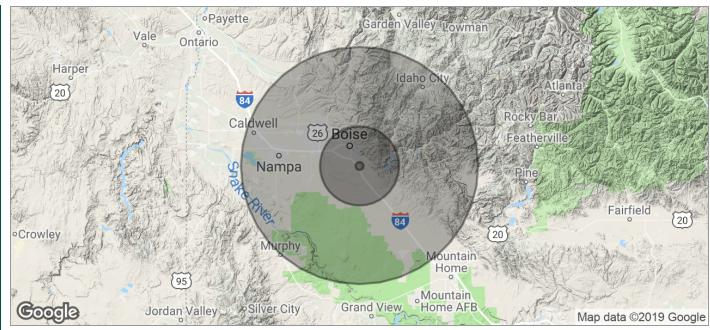

Darin Burrell

FEDERAL WAY & GOWEN ROAD, BOISE, ID 83716

| POPULATION                           | 1 MILE            | 10 MILES                  | 30 MILES                |  |
|--------------------------------------|-------------------|---------------------------|-------------------------|--|
| TOTAL POPULATION                     | 1,013             | 186,570                   | 621,358                 |  |
| MEDIAN AGE                           | 35.7              | 34.6                      | 34.5                    |  |
| MEDIAN AGE (MALE)                    | 34.5              | 33.9                      | 33.9                    |  |
| MEDIAN AGE (FEMALE)                  | 36.5              | 35.3                      | 35.2                    |  |
|                                      |                   |                           |                         |  |
| HOUSEHOLDS & INCOME                  | 1 MILE            | 10 MILES                  | 30 MILES                |  |
| HOUSEHOLDS & INCOME TOTAL HOUSEHOLDS | <b>1 MILE</b> 373 | <b>10 MILES</b><br>80,182 | <b>30 MILES</b> 233,612 |  |
|                                      |                   |                           |                         |  |
| TOTAL HOUSEHOLDS                     | 373               | 80,182                    | 233,612                 |  |

\* Demographic data derived from 2010 US Census

380 E. Parkcenter Boulevard Suite 290

Boise, ID 83706 www.icrellc.com

(208) 429.8603 / office / (208) 429-8604 fax