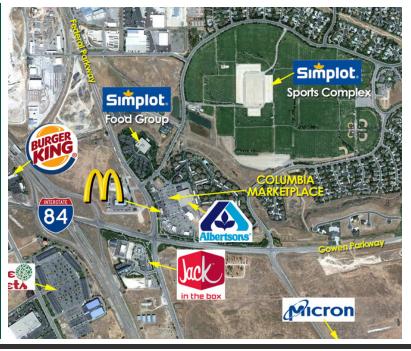

# **PROPERTY HIGHLIGHTS**

- Columbia Marketplace is a retail shopping center located on the corner of Federal Way and Gowan Road.
- Columbia Marketplace is anchored by Albertsons. Other tenants include: McDonald's, Supercuts and The UPS Store.
- This is the only supermarket anchored shopping center within a 1 mile radius. Serves Columbia Village and surprise Valley communities, plus Micron Technology & is on a Freeway off ramp.

Lot #16 - 1.39 Acres - \$212,254 Lot #17 - 0.55 Acres - \$238,390

Lot #18 - 0.89 Acres - \$389,750 Lot #19 - 0.90 Acres - \$196,485

**Cross Streets:** Federal Way & Gowen Rd

**LOCATION OVERVIEW** 

The subject property is located within the Columbia Marketplace Shopping Center and is anchored by Albertsons. Other tenants include: McDonalds, Supercuts, The UPS Store, and GNC. Parcels ranging in size from 0.42 - 2.76 Acres. This is the only supermarket anchored shopping center within a 1 mile radius and serves the communities of Columbia Village and Surprise Valley, plus Micron Technology and is on a Freeway off ramp. Located on the corner of Federal Way and Gowen Rd.