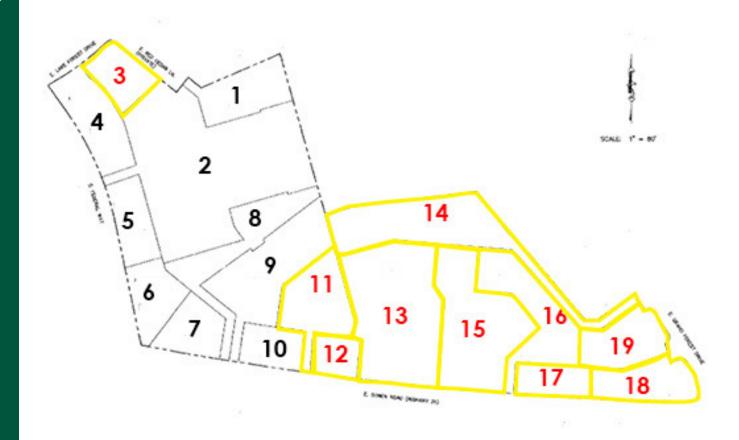

### **PROPERTY OVERVIEW**

Available Pads:

Lot #3 - 0.66 Acres - \$403,802 Lot #11 - 1.13 Acres - \$222,358 Lot #12 - 0.42 Acres - \$239,005 Lot #13 - 2.76 Acres - \$541,737

Lot #14 - 2.16 Acres - \$305,305 Lot #15 - 2.14 Acres - \$348,828

Lot #16 - 1.39 Acres - \$212,254 Lot #17 - 0.55 Acres - \$238,390

Lot #18 - 0.89 Acres - \$389,750 Lot #19 - 0.90 Acres - \$196,485

**Cross Streets:** Federal Way & Gowen Rd

**LOCATION OVERVIEW** 

The subject property is located within the Columbia Marketplace Shopping Center and is anchored by Albertsons. Other tenants include: McDonalds, Supercuts, The UPS Store, and GNC. Parcels ranging in size from 0.42 - 2.76 Acres. This is the only supermarket anchored shopping center within a 1 mile radius and serves the communities of Columbia Village and Surprise Valley, plus Micron Technology and is on a Freeway off ramp. Located on the corner of Federal Way and Gowen Rd.