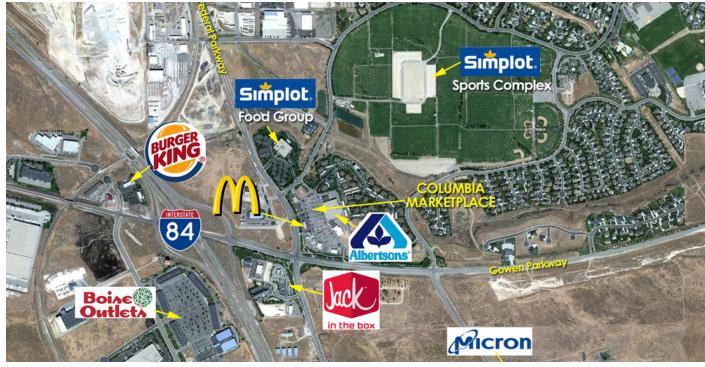

# **PROPERTY HIGHLIGHTS**

- Columbia Marketplace is a retail shopping center located on the corner of Federal Way and Gowan Road.
- Columbia Marketplace is anchored by Albertsons. Other tenants include: McDonald's, Supercuts and The UPS Store.
- This is the only supermarket anchored shopping center within a 1 mile radius. Serves Columbia Village and surprise Valley communities, plus Micron Technology & is on a Freeway off ramp.

Lot #16 - 1.39 Acres - \$212,254 Lot #17 - 0.55 Acres - \$238,390

Lot #18 - 0.89 Acres - \$389,750 Lot #19 - 0.90 Acres - \$196,485

**Cross Streets:** Federal Way & Gowen Rd

**LOCATION OVERVIEW** 

The subject property is located within the Columbia Marketplace Shopping Center and is anchored by Albertsons. Other tenants include: McDonalds, Supercuts, The UPS Store, and GNC. Parcels ranging in size from 0.42 - 2.76 Acres. This is the only supermarket anchored shopping center within a 1 mile radius and serves the communities of Columbia Village and Surprise Valley, plus Micron Technology and is on a Freeway off ramp. Located on the corner of Federal Way and Gowen Rd.