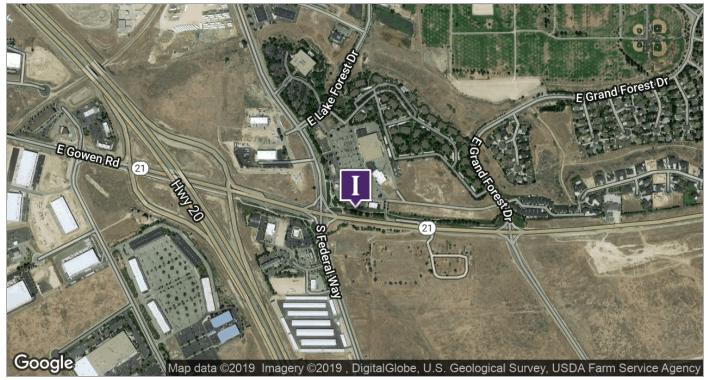

FEDERAL WAY & GOWEN ROAD, BOISE, ID 83716

LAND

# **PROPERTY HIGHLIGHTS**

- Columbia Marketplace is a retail shopping center located on the corner of Federal Way and Gowan Road.
- Columbia Marketplace is anchored by Albertsons. Other tenants include: McDonald's, Supercuts and The UPS Store.
- This is the only supermarket anchored shopping center within a 1 mile radius. Serves Columbia Village and surprise Valley communities, plus Micron Technology & is on a Freeway off ramp.

Lot #16 - 1.39 Acres - \$212,254 Lot #17 - 0.55 Acres - \$238,390

Lot #18 - 0.89 Acres - \$389,750 Lot #19 - 0.90 Acres - \$196,485

**Cross Streets:** Federal Way & Gowen Rd

**LOCATION OVERVIEW** 

The subject property is located within the Columbia Marketplace Shopping Center and is anchored by Albertsons. Other tenants include: McDonalds, Supercuts, The UPS Store, and GNC. Parcels ranging in size from 0.42 - 2.76 Acres. This is the only supermarket anchored shopping center within a 1 mile radius and serves the communities of Columbia Village and Surprise Valley, plus Micron Technology and is on a Freeway off ramp. Located on the corner of Federal Way and Gowen Rd.