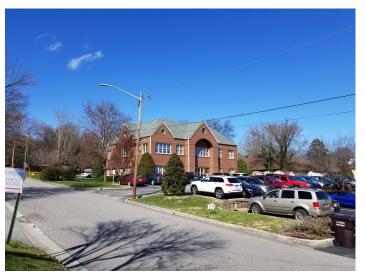

## **Sutherland Avenue Office Building**

## 4110 Sutherland Ave, Knoxville, TN 37919

Listing ID: 30564695 Status: Active

Property Type: Office For Lease
Office Type: Office Building
Contiguous Space: 7,000 SF
Total Available: 7,000 SF
Gross Land Area: 0.50 Acres
Lease Rate: \$16 PSF (Annual)

Located in Bearden on Sutherland Avenue. Great two-story brick office building with access from Sutherland Avenue and Northview Street. First and second floor are 3,500 sf each and the third floor is 2,000 sf unfished storage area. -Built in 1991. -30 parking spaces. -0.50 acre lot. Current tenant plans to vacate the building by July 2020. Building is also for lease when tenant vacates. Please contact agent for more details and showings. .