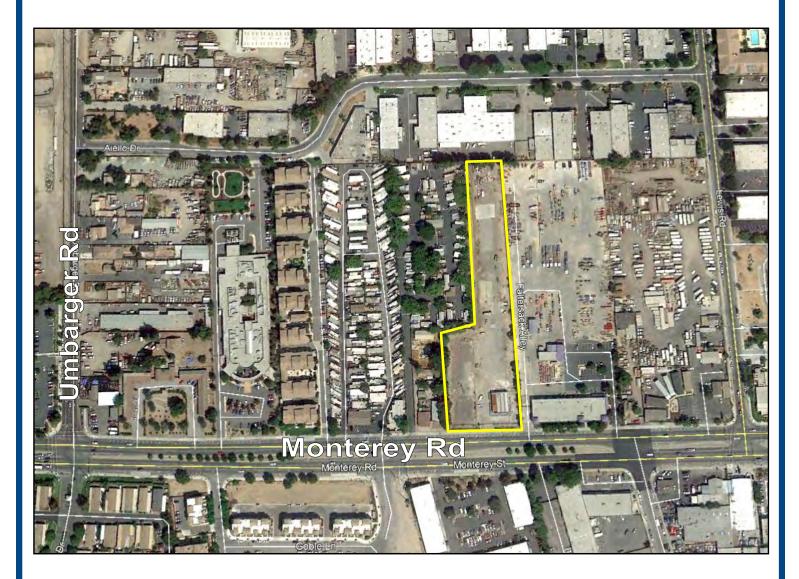

## 2828 Monterey Road San Jose, California

## Monterey Road Commercial Property 1 to 3 Acres Available with Retail/Office Building For Lease

MEACHAM/OPPENHEIMER, INC. CORFAC INTERNATIONAL 8 No. San Pedro St., Suite 300 San Jose, California 95110 Tel: 408.378.5900 Fax: 408.378.5903 www.moinc.net

## **PROPERTY INFORMATION:**

- Exceptional Location for Boat, RV, Auto Sales and/ or Storage
- Three 1 Acre Lots, Can Be Combined Based on Use
- Newer Retail Bldg. with Showroom and Office Spaces
- High Visibility Signage Available
- Will Consider Short-Term Leases
- Monterey Road Traffic: 38,750+ ADT