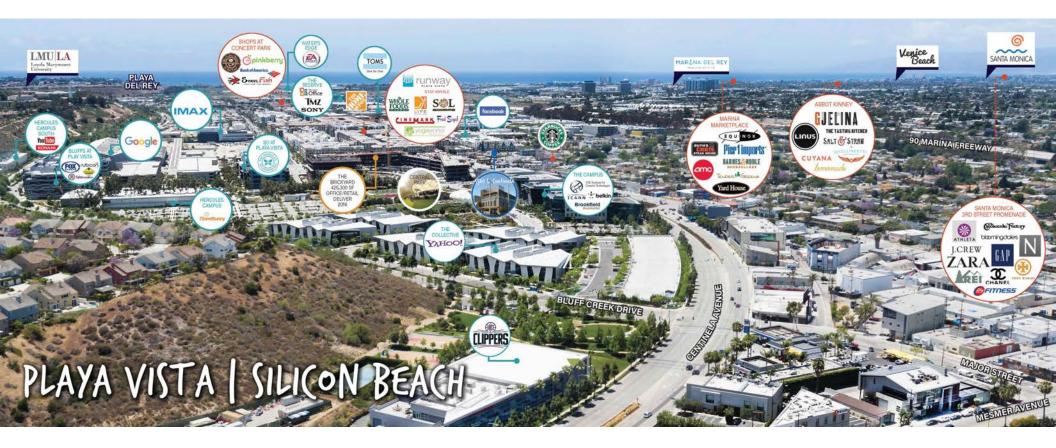

## AREA HIGHLIGHTS

#### 5560 S. Centinela Avenue

X R

Playa Vista is one of the most desirable submarkets in the country and a hotbed for creative and tech tenants. 5560 Centinela Avenue is directly across the street from new larger developments and near area amenities including the Runway, the Campus, and Caruso's Waterside shopping center in Marina.

Playa Vista is a neighborhood located in the Westside of Los Angeles, California, north of LAX. Prior to the development of Playa Vista, the area was the headquarters of Hughes Aircraft Company

from 1941 to 1985, and was the site of the construction of the Hughes H-4 Hercules "Spruce Goose" aircraft. The mid-nineties brought the movie studios to Playa Vista, who filmed iconic films such as Avatar, Titanic, Transformers, and Iron Man. The area began development in 2002 as a planned community with residential, commercial, and retail components. The community has become a choice address for businesses in technology, media and entertainment and, along with Santa Monica and Venice, has become known as Silicon Beach. Silicon Beach is the land of tech empires - Facebook, YouTube, Google, Microsoft, and Belkin are a just a few of the many industry giants who call Playa Vista home.