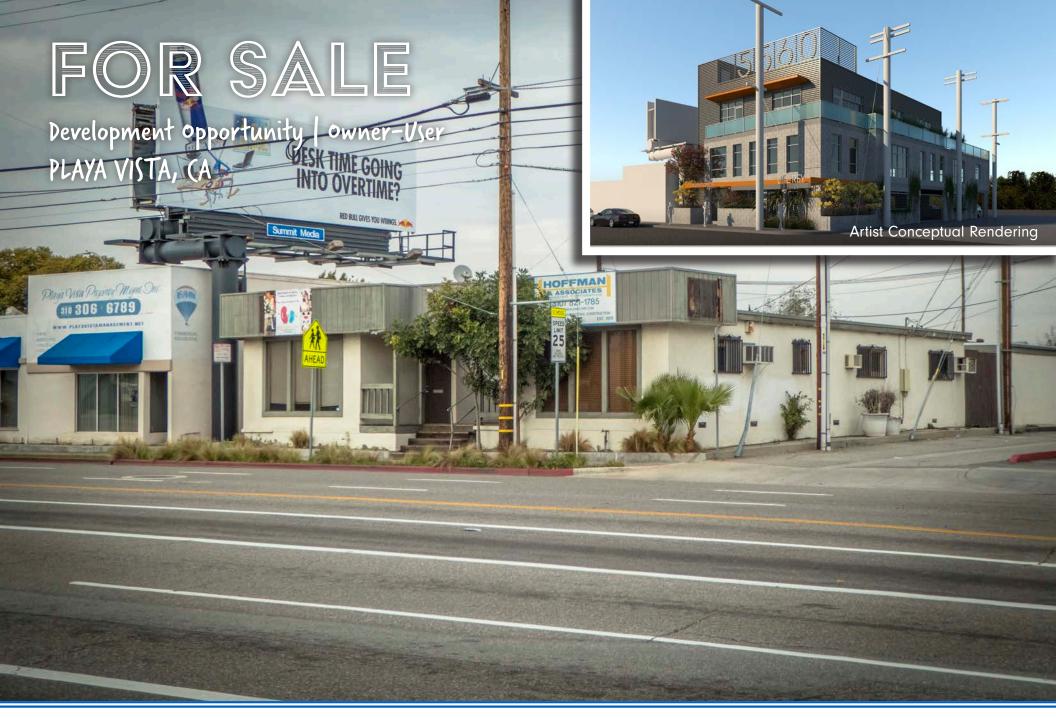

## 5560 S. Centinela Avenue

| ADDRESS                                                                                                         | 5560 S. Centinela Avenue, Los Angeles, CA 90066<br>(Located just west of Jefferson Boulevard)                                                                                                                                                                                                                                                                                                                                                                                                                                                                                 |
|-----------------------------------------------------------------------------------------------------------------|-------------------------------------------------------------------------------------------------------------------------------------------------------------------------------------------------------------------------------------------------------------------------------------------------------------------------------------------------------------------------------------------------------------------------------------------------------------------------------------------------------------------------------------------------------------------------------|
| ASKING PRICE                                                                                                    | \$2,100,000                                                                                                                                                                                                                                                                                                                                                                                                                                                                                                                                                                   |
| BVILDING SIZE                                                                                                   | Existing Improvements: ±2,400 square feet<br>Potential Development ±7,539 square feet                                                                                                                                                                                                                                                                                                                                                                                                                                                                                         |
| LAND SIZE                                                                                                       | Approximately 5,027 square feet                                                                                                                                                                                                                                                                                                                                                                                                                                                                                                                                               |
| YEAR BUILT                                                                                                      | 1961                                                                                                                                                                                                                                                                                                                                                                                                                                                                                                                                                                          |
| zoning                                                                                                          | LA-C-2                                                                                                                                                                                                                                                                                                                                                                                                                                                                                                                                                                        |
| (VRRENT USE                                                                                                     | Office                                                                                                                                                                                                                                                                                                                                                                                                                                                                                                                                                                        |
| PARKING                                                                                                         | Existing: Four [4] spaces                                                                                                                                                                                                                                                                                                                                                                                                                                                                                                                                                     |
| APN                                                                                                             | 4220-007-003,004                                                                                                                                                                                                                                                                                                                                                                                                                                                                                                                                                              |
| ніднііднтς                                                                                                      | <ul> <li>Corner location with alley access.</li> <li>Next to Starbucks.</li> <li>Lot is zoned C2 allowing for retail, office building, churches, broadcasting studios, garages, parking, car sales, among others.</li> <li>Playa Vista location - home to Google, Yahoo, YouTube, Facebook, Microsoft to name a few.</li> <li>Across the street from new developments including The Brickyard, The Bluffs, The Runway, Spruce Goose Hangar and many more.</li> <li>Excellent area demographics.</li> <li>Close proximity to LMU campus, LAX airport and the beach.</li> </ul> |
| the second se |                                                                                                                                                                                                                                                                                                                                                                                                                                                                                                                                                                               |

POTENTIAL Assuming a "By Right Development" then 1.5 FAR = 7,539 Gross DEVELOPMENT Square Feet. The Seller plans were for 6,813 Gross Square Feet or 5,791 Rentable Square Feet (*RSF*). The building would contain 10 parking spaces and bike parking (*you could get more parking by tandem parking*). Further, the new building would consist of 3 floors, first floor all parking/lobby, second floor 4,221 Gross Square Feet (*3,673 RSF*), and third floor 2,592 Gross Square Feet (*2,118 RSF*).