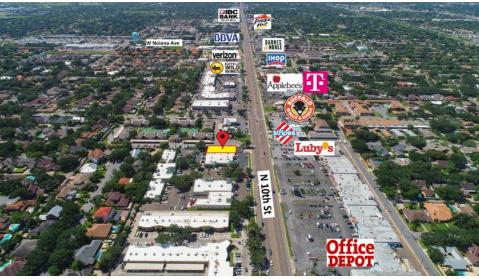

### PROPERTY OVERVIEW

This former Capital One Bank location is ideally located in North McAllen, TX, off of 10th Street and Violet Ave. The space is extremely well kept and is move-in ready for any Financial Services Provider. With a North McAllen location, the site experiences extremely high traffic and is surrounded by dense, residential development.

### **PROPERTY HIGHLIGHTS**

- High Traffic Area
- Great Visibility
- Ideal for Office or Professional Service User