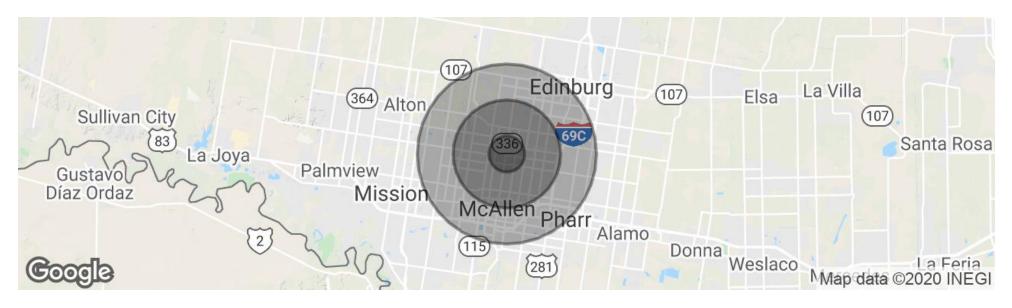

# NORTH TOWNE CENTRE

4900 N 10th Street. Suite G-1, McAllen, TX 78504

| POPULATION          | 1 MILE    | 3 MILES   | 5 MILES   |
|---------------------|-----------|-----------|-----------|
| Total population    | 11,295    | 90,723    | 211,042   |
| Median age          | 32.3      | 31.3      | 30.8      |
| Median age (Male)   | 30.0      | 29.5      | 29.4      |
| Median age (Female) | 35.0      | 33.5      | 32.4      |
| HOUSEHOLDS & INCOME | 1 MILE    | 3 MILES   | 5 MILES   |
| Total households    | 4,219     | 29,397    | 65,503    |
| # of persons per HH | 2.7       | 3.1       | 3.2       |
| Average HH income   | \$71,459  | \$63,188  | \$57,741  |
| Average house value | \$161,430 | \$140,002 | \$119,577 |