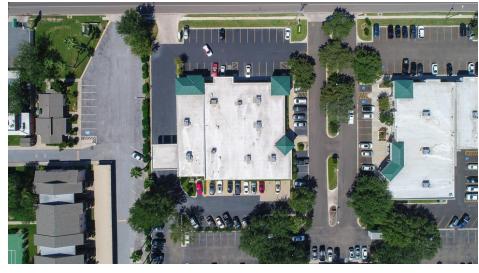

### PROPERTY OVERVIEW

This former Capital One Bank location is ideally located in North McAllen, TX, off of 10th Street and Violet Ave. The space is extremely well kept and is move-in ready for any Financial Services Provider. With a North McAllen location, the site experiences extremely high traffic and is surrounded by dense, residential development.

### **PROPERTY HIGHLIGHTS**

- High Traffic Area
- Great Visibility
- Ideal for Office or Professional Service User