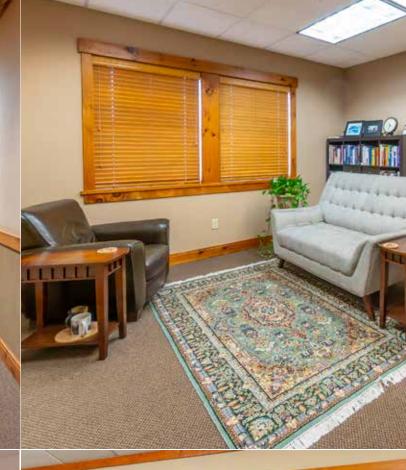

With You Every Square Foot of the Way.

PHOENIX WEST BUILDING

View video of property at http://centraloregon.us/upperterrace

- 2,506 +/- RSF of second floor office space, available 90 days from lease execution
- Well maintained building in Bend's desirable Old Mill District
- Stair & elevator access to second floor
- Nice wood finishes throughout
- Mountain views
- One month free rent & CAMs (\*with acceptable lease)
- Currently occupied; tenants on short term leases

## Lease Rate: \$1.75/SF/Mo NNN

FOR LEASE

OFFICE SPACE

- 2,506 +/- SF Available
  Est. NNN \$0.70/SF/Mo (includes utilities)
- **Great views**
- Ample parking

dan@fratcommercial.com | O: 541.306.4948 C: 541.480.5756