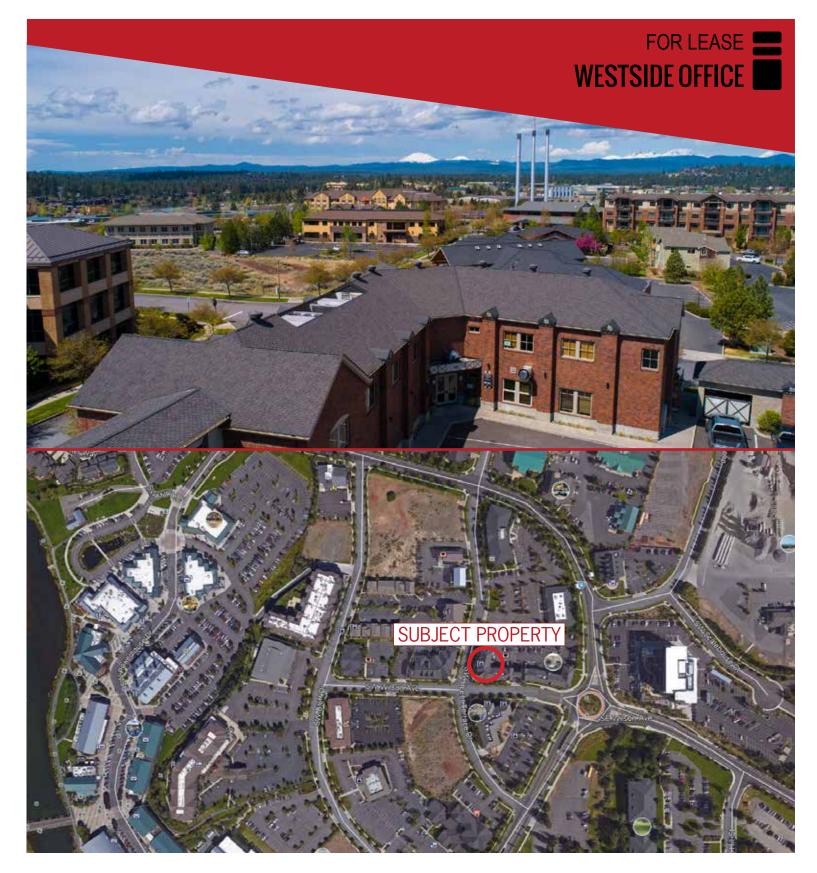

With You Every Square Foot of the Way.

PHOENIX WEST BUILDING

View video of property at http://centraloregon.us/upperterrace

- 2,506 +/- RSF of second floor office space, available 90 days from lease execution
- Well maintained building in Bend's desirable Old Mill District
- Stair & elevator access to second floor
- Nice wood finishes throughout
- Mountain views
- One month free rent & CAMs (\*with acceptable lease)
- Currently occupied; tenants on short term leases

963 SW Simpson Ave., Suite 220 | Bend, OR 97702 541.306.4948 | www. fratzkecommercial.com

FOR LEASE BEND WESTSIDE OFFICE SPACE