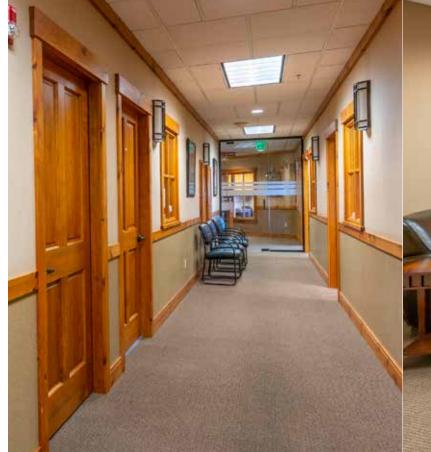

With You Every Square Foot of the Way.

PHOENIX WEST BUILDING

View video of property at http://centraloregon.us/upperterrace

- 2,506 +/- RSF of second floor office space, available 90 days from lease execution
- Well maintained building in Bend's desirable Old Mill District
- Stair & elevator access to second floor
- Nice wood finishes throughout
- Mountain views
- One month free rent & CAMs (\*with acceptable lease)
- Currently occupied; tenants on short term leases