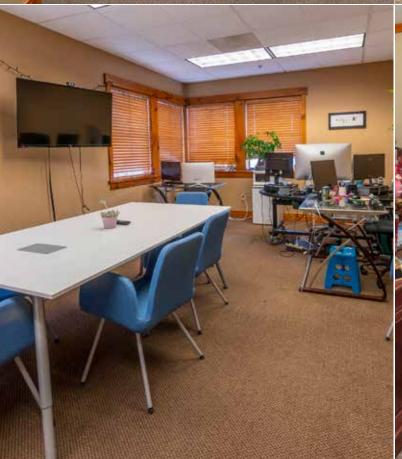

With You Every Square Foot of the Way.

PHOENIX WEST BUILDING

View video of property at http://centraloregon.us/upperterrace

- 2,506 +/- RSF of second floor office space, available 90 days from lease execution
- Well maintained building in Bend's desirable Old Mill District
- Stair & elevator access to second floor
- Nice wood finishes throughout
- Mountain views
- One month free rent & CAMs (\*with acceptable lease)
- Currently occupied; tenants on short term leases

## Lease Rate: \$1.75/SF/Mo NNN

FOR LEASE

OFFICE SPACE

- 2,506 +/- SF Available
  Est. NNN \$0.70/SF/Mo (includes utilities)
- **Great views**
- Ample parking

dan@fratcommercial.com | O: 541.306.4948 C: 541.480.5756