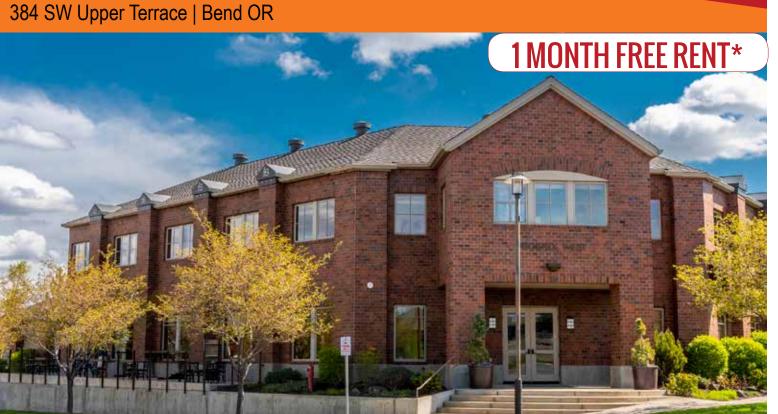

With You Every Square Foot of the Way.

PHOENIX WEST BUILDING

View video of property at http://centraloregon.us/upperterrace

- 2,506 +/- RSF of second floor office space, available 90 days from lease execution
- Well maintained building in Bend's desirable Old Mill District
- Stair & elevator access to second floor
- Nice wood finishes throughout
- Mountain views
- One month free rent & CAMs (\*with acceptable lease)
- Currently occupied; tenants on short term leases