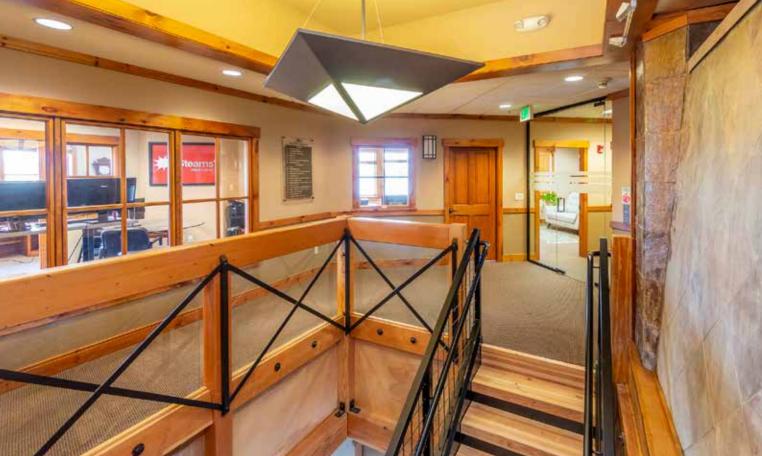

With You Every Square Foot of the Way.

PHOENIX WEST BUILDING

View video of property at http://centraloregon.us/upperterrace

- 2,506 +/- RSF of second floor office space, available 90 days from lease execution
- Well maintained building in Bend's desirable Old Mill District
- Stair & elevator access to second floor
- Nice wood finishes throughout
- Mountain views
- One month free rent & CAMs (\*with acceptable lease)
- Currently occupied; tenants on short term leases

## Lease Rate: \$1.75/SF/Mo NNN

FOR LEASE

OFFICE SPACE

- 2,506 +/- SF Available
  Est. NNN \$0.70/SF/Mo (includes utilities)
- **Great views**
- Ample parking

dan@fratcommercial.com | O: 541.306.4948 C: 541.480.5756