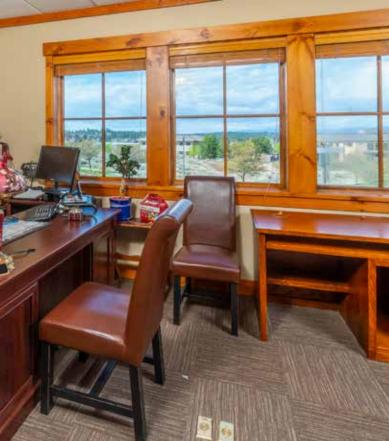

With You Every Square Foot of the Way.

PHOENIX WEST BUILDING

View video of property at http://centraloregon.us/upperterrace

- 2,506 +/- RSF of second floor office space, available 90 days from lease execution
- Well maintained building in Bend's desirable Old Mill District
- Stair & elevator access to second floor
- Nice wood finishes throughout
- Mountain views
- One month free rent & CAMs (\*with acceptable lease)
- Currently occupied; tenants on short term leases

## Lease Rate: \$1.75/SF/Mo NNN

FOR LEASE

OFFICE SPACE

- 2,506 +/- SF Available
  Est. NNN \$0.70/SF/Mo (includes utilities)
- **Great views**
- Ample parking

dan@fratcommercial.com | O: 541.306.4948 C: 541.480.5756