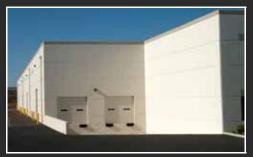

Power: 2,000 Amps 277 / 480 Volts, Expandable

Truck Loading: 4 GL, 2 Docks

24' Clear Height

Fire Sprinklers: 0.45 GPM / 3,000 SF

Natural Gas Service Column Spacing 42' x48' Office Ceiling Height 10'

LEASE RATE NNN: \$1.35 / SF