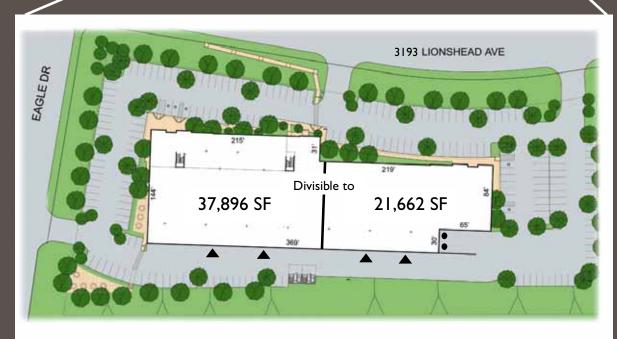

# 59,558 SF R&D / Flex Building

## Available For Sale or Lease

**BUILDING FEATURES** 

First Floor - 53,332 SF

Second Floor - 6,236 SF

Total - 59,558 SF (Divisible to 21,662 to 37,896 SF)

5.06 Lot Acres

Parking Ratio: 3.69 / 1,000 SF, 221 Stalls