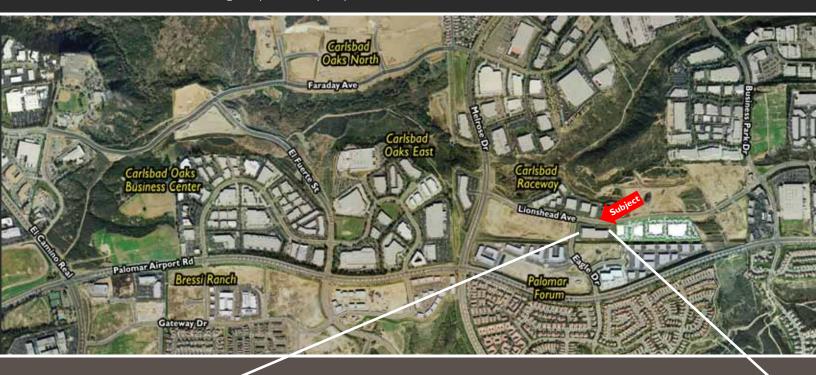

Floor - 6,236 SF

Total - 59,558 SF (Divisible to 21,662 to 37,896 SF)

5.06 Lot Acres

Parking Ratio: 3.69 / 1,000 SF, 221 Stalls

Power: 2,000 Amps 277 / 480 Volts, Expandable

Truck Loading: 4 GL, 2 Docks

24' Clear Height

Fire Sprinklers: 0.45 GPM / 3,000 SF

Natural Gas Service Column Spacing 42' x48' Office Ceiling Height 10'

LEASE RATE NNN: \$1.35 / SF

TIA / RSF: \$25 / SF

SALE PRICE (SHELL): TBD

#### Contact



#### Chuck McNary, SIOR

Senior Vice President 760.930.7904 Lic# 00466251 chuck.mcnary@colliers.com

#### Erik McNary

Associate 760.930.7924 Lic# 01478947 erik.mcnary@colliers.com

#### **Colliers International**

5901 Priestly Drive, Suite 100 Carlsbad, CA 92008 Phone: 760.438.8950 Fax: 760.438.8925 www.colliers.com/carlsbad







### Our Knowledge is your Property





#### Contact



Chuck McNary, SIOR Senior Vice President 760.930.7904 Lic# 00466251 chuck.mcnary@colliers.com

Erik McNary Associate 760.930.7924 Lic# 01478947 erik.mcnary@colliers.com



= Dock high door= Grade level door