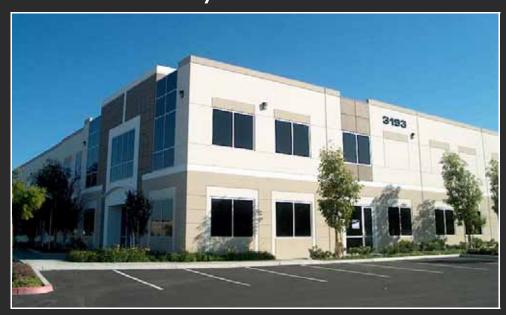

# 59,558 SF R&D / Flex Building

## Available For Sale or Lease

**BUILDING FEATURES** 

First Floor - 53,332 SF

Second Floor - 6,236 SF

Total - 59,558 SF (Divisible to 21,662 to 37,896 SF)

5.06 Lot Acres

Parking Ratio: 3.69 / 1,000 SF, 221 Stalls