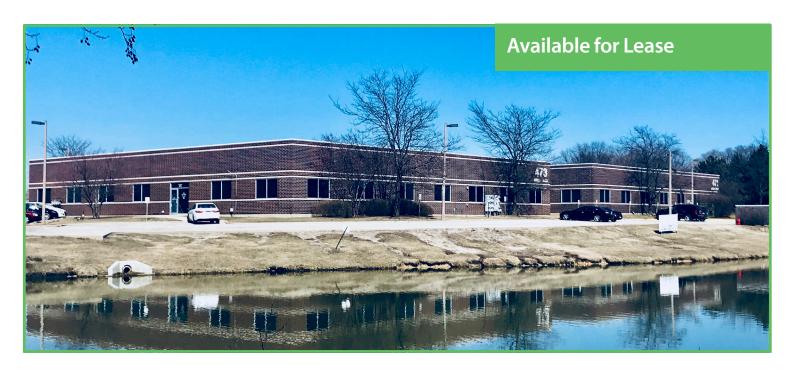

# Single Story Medical Space

## 473 Army Trail Road | Bloomingdale, Illinois

### **Highlights**

- Existing condition medical space
- Tenant improvements available
- Located in close proximity to multiple amenities including Stratford Square Mall
- Convenient access to I-355 via Army Trail Road
- Minutes from: Central DuPage Hospital and AMITA Health Alexian Brothers Medical Center