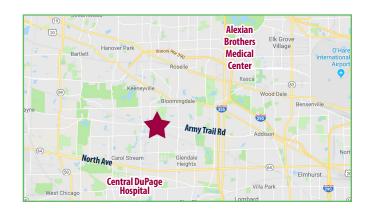

### **Highlights**

- Existing condition medical space
- Tenant improvements available
- Located in close proximity to multiple amenities including Stratford Square Mall
- Convenient access to I-355 via Army Trail Road
- Minutes from: Central DuPage Hospital and AMITA Health Alexian Brothers Medical Center