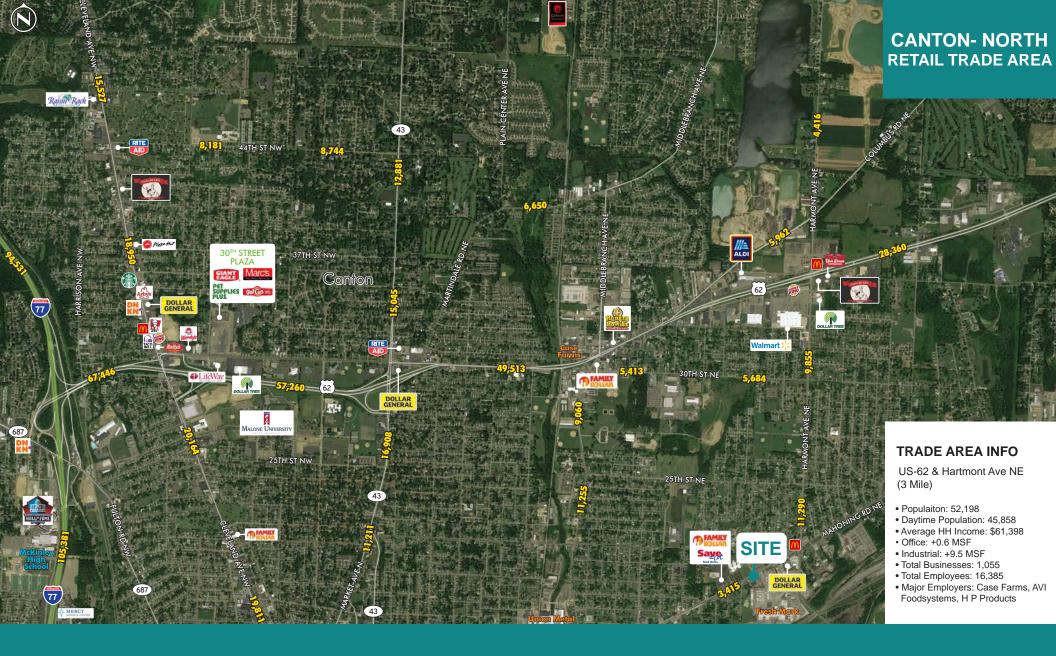

#### AREA INFO

- The neighborhood has a dense 3 mile population of 56,827 people and daytime population of 64,325 people.
- Neighboring traffic drivers include Walmart, Aldi, Save A Lot, McDonalds, Speedway, Dollar General, Circle K, Speedway, Fresh Mark Canton
- The property is positioned just east of downtown Canton & a few miles east of the Pro Football Hall of Fame (200,000 annual visitors).

#### DEMOGRPAGHICS

|                                         | 1 MILE RADIUS | 3 MILE RADIUS | 5 MILE RADIUS |
|-----------------------------------------|---------------|---------------|---------------|
| 2019 POPULATION - CURRENT YEAR ESTIMATE | 7,120         | 56,827        | 129,026       |
| 2024 POPULATION - FIVE YEAR PROJECTION  | 7,057         | 56,795        | 128,855       |
| DAYTIME POPULATION                      | 7,931         | 64,325        | 130,946       |
| 2019 HOUSEHOLDS                         | 2,767         | 23,147        | 53,052        |
| 2019 AVERAGE HOUSEHOLD INCOME           | \$38,490      | \$47,489      | \$56,919      |
| 2024 AVERAGE HOUSEHOLD INCOME           | \$44,063      | \$54,564      | \$64,850      |
| 2019 MEDIAN INCOME                      | \$31,248      | \$33,631      | \$40,661      |
| 2024 MEDIAN HOUSEHOLD INCOME            | \$35,534      | \$37,633      | \$46,265      |
| 2019 POPULATION 25 AND OVER             | 4,574         | 38,491        | 89,759        |