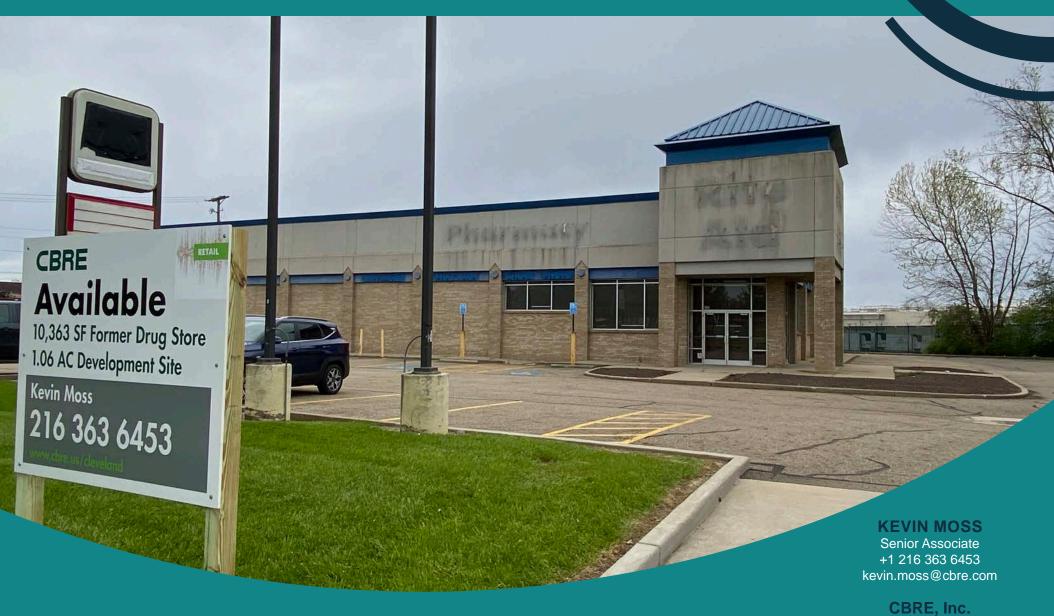

## 10,363 SF FORMER DRUGSTORE 3032 MAHONING RD, CANTON, OH 44705

#### PROPERTY INFO

- Sale Price: \$1,150,000 (\$111 PSF)
- 10,363 SF former drugstore / 1.06 AC signalized development site
- · Zoned: B3 General Business
  - Examples of permitted uses: general retail, laundromat, bank, medical, multifamily, childcare (conditionally permitted)
- Former drugstore features a drive-thru