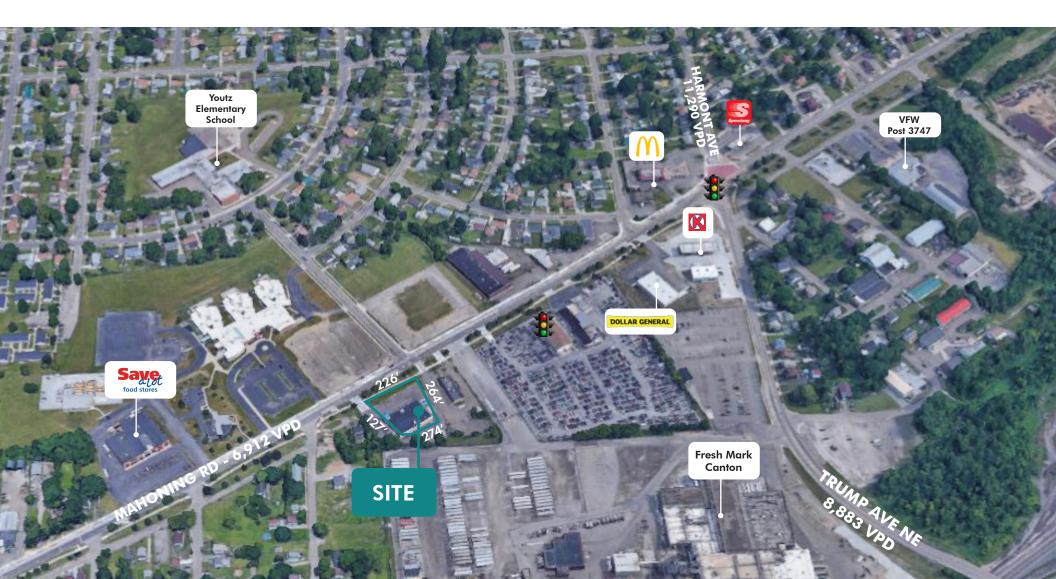

#### AREA INFO

- The neighborhood has a dense 3 mile population of 56,827 people and daytime population of 64,325 people.
- Neighboring traffic drivers include Walmart, Aldi, Save A Lot, McDonalds, Speedway, Dollar General, Circle K, Speedway, Fresh Mark Canton
- The property is positioned just east of downtown Canton & a few miles east of the Pro Football Hall of Fame (200,000 annual visitors).