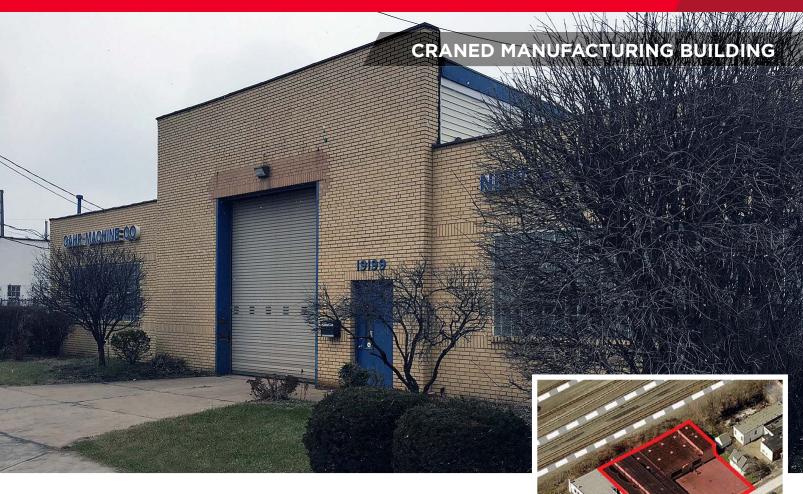

## FOR SALE

19199 St. Clair Avenue Cleveland, Ohio 44117

# 24,136 SF Craned Manufacturing Building Sale Price: \$485,000.00

## **Property Highlights**

- Craned manufacturing building for sale.
- Many manufacturing amenities including electrical buss duct and airline distribution, parts storage and locker rooms.