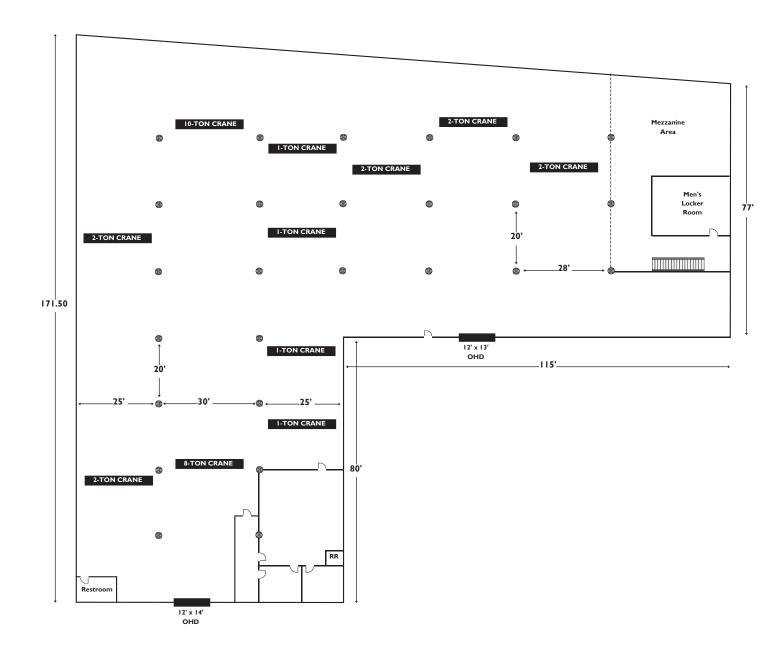

#### **Crane Features**

- Eleven (11) cranes ranging from 1 - 10-ton
- 1 8-ton
- 1 10-ton
- 5 2-ton
- 4 1-ton

#### **Property Specifications**

| Troporty operations |                            |
|---------------------|----------------------------|
| BUILDING SF         | 24,136 SF                  |
| WAREHOUSE SF        | 23,136 SF                  |
| OFFICE SF           | 1,000 SF                   |
| ACRES               | 0.86 acres                 |
| CONSTRUCTED         | 1951; 1955                 |
| CONSTRUCTION TYPE   | Masonry                    |
| LIGHTING            | Fluorescent / HP Sodium    |
| HEAT                | Overhead Gas               |
| CEILING HEIGHT      | 12' - 18' 6"               |
| COLUMN SPACING      | 25'x20'; 28'x20'; 30'x20'  |
| DRIVE-IN DOORS      | Two (2) - 12'x14'; 12'x13' |
| POWER               | 400A / 220V / 3P           |
| PARKING             | 25 surface spaces          |

### Floor Plan

George J. Pofok, CCIM, SIOR

Senior Vice President 216.525.1469 gpofok@crescorealestate.com Eliot Kijewski, SIOR Senior Vice President 216.525.1487

ekijewski@crescorealestate.com

3 Summit Park Drive, Suite 200 Cleveland, Ohio 44131