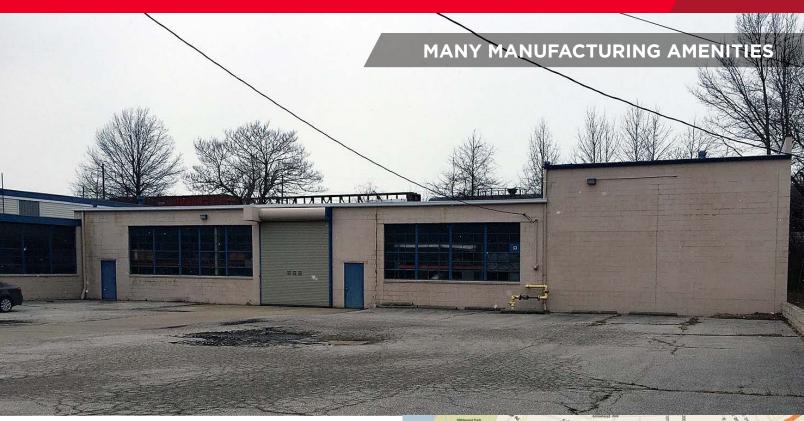

## **Property Highlights**

- Craned manufacturing building for sale.
- Many manufacturing amenities including electrical buss duct and airline distribution, parts storage and locker rooms.

#### **Property Specifications**

| Troporty operations |                            |
|---------------------|----------------------------|
| BUILDING SF         | 24,136 SF                  |
| WAREHOUSE SF        | 23,136 SF                  |
| OFFICE SF           | 1,000 SF                   |
| ACRES               | 0.86 acres                 |
| CONSTRUCTED         | 1951; 1955                 |
| CONSTRUCTION TYPE   | Masonry                    |
| LIGHTING            | Fluorescent / HP Sodium    |
| HEAT                | Overhead Gas               |
| CEILING HEIGHT      | 12' - 18' 6"               |
| COLUMN SPACING      | 25'x20'; 28'x20'; 30'x20'  |
| DRIVE-IN DOORS      | Two (2) - 12'x14'; 12'x13' |
| POWER               | 400A / 220V / 3P           |
| PARKING             | 25 surface spaces          |