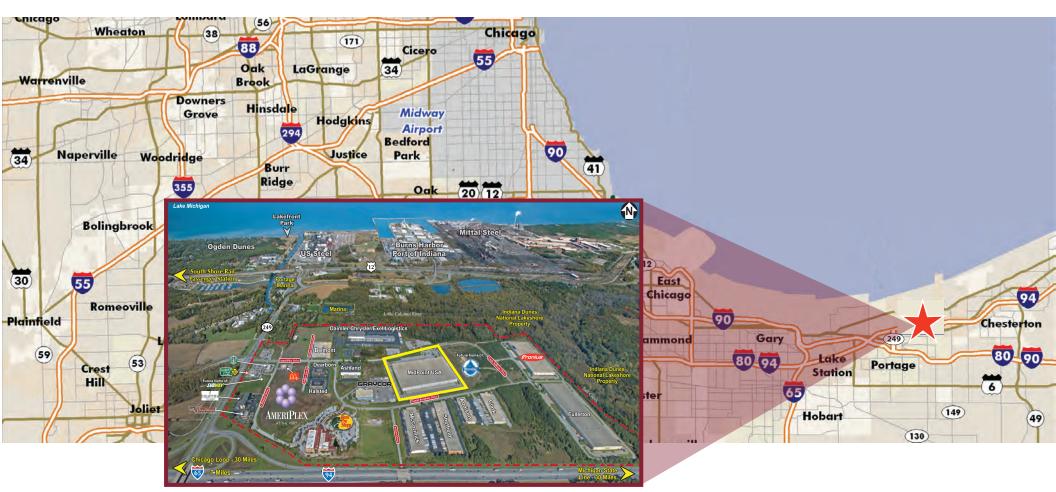

### **FEATURES**

- 35 Miles from downtown Chicago
- 10 Year real estate tax abatement
- Immediate access to I-94, I-80, I-90 and I-65
- Indiana is a "Right to Work" State