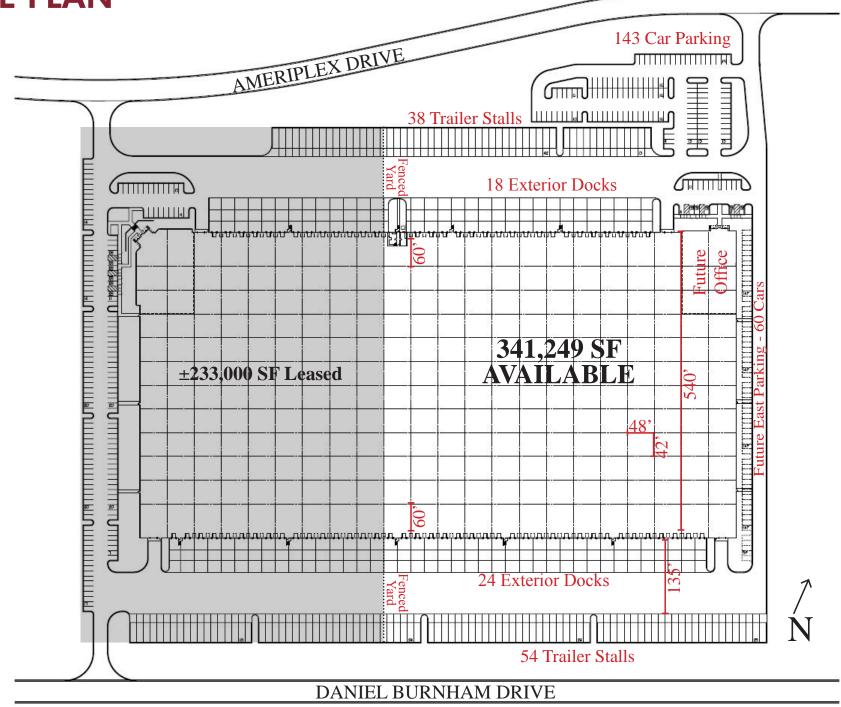

# **SITE PLAN**

All information furnished regarding property for sale, rental or financing is from sources deemed reliable, but no warranty or representation is made to the accuracy thereof and same is submitted to errors, omissions, change of price, rental or other conditions prior to sale, lease or financing or withdrawal without notice. No liability of any kind is to be imposed on the broker herein.

## **BUILDING SPECIFICATIONS:**

| Total Building Size: | 574,249 SF                                                | Lighting:         | Brand new T5 lighting             |
|----------------------|-----------------------------------------------------------|-------------------|-----------------------------------|
| Available SF:        | 341,249 SF (divisible)                                    | Typical Bay Size: | 42' x 48' (60' speed bays)        |
| Site:                | 30.96 acres                                               | Trailer Parking:  | 92 spaces + 35 along building     |
| Ceiling Height:      | 32' clear                                                 | Sprinkler:        | ESFR                              |
| Office:              | To suit                                                   | Parking:          | 143 cars (expandable)             |
| Loading:             | 42 docks (expandable to 77)<br>2 drive-in doors (16'x20') | Taxes:            | \$0.47 PSF (2014 payable in 2015) |
| Power:               | 3,000 AMP / 480 volts / 277 volts                         | Lease Rate:       | \$3.50 PSF Net                    |