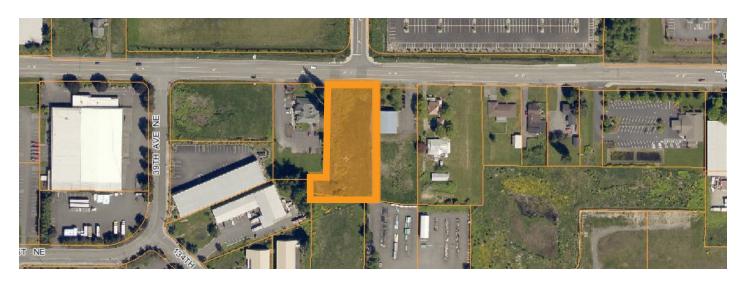

## FOR LEASE

## 136th Street Industrial Park, Marysville, WA 98271



| Available | 1,500 - 12,180 SF     |                   |
|-----------|-----------------------|-------------------|
| Zoning    | LI - Light Industrial |                   |
| Rates     | Warehouse:            | \$0.85 / SF + NNN |
|           | Office:               | \$1.40 / SF + NNN |
|           | Retail:               | \$1.00 / SF + NNN |

## **Property Highlights**

- + New Light Industrial Development in Marysville
- + Each Unit will have a Roll-Up Door, High Ceilings, and HVAC
- + Available Retail Space Along Street with Outside Patio Area
- + Possible Built-to-Suite
- + Anticipated Completion Date: Spring 2020





Chelsea Shapiro KW Commercial Broker 425.280.5518

raintowngroup@gmail.com

## Site Location