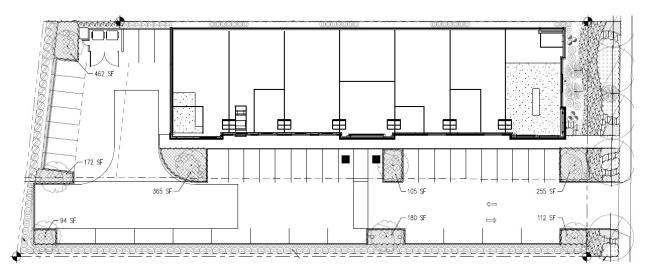

## 136th Street Industrial Park, Marysville, WA 98271

| Available | 1,500 - 12,180 SF     |                   |
|-----------|-----------------------|-------------------|
| Zoning    | LI - Light Industrial |                   |
| Rates     | Warehouse:            | \$0.85 / SF + NNN |
|           | Office:               | \$1.40 / SF + NNN |
|           | Retail:               | \$1.00 / SF + NNN |

## **Property Highlights**

- + New Light Industrial Development in Marysville
- + Each Unit will have a Roll-Up Door, High Ceilings, and HVAC
- + Available Retail Space Along Street with Outside Patio Area
- + Possible Built-to-Suite
- + Anticipated Completion Date: Spring 2020