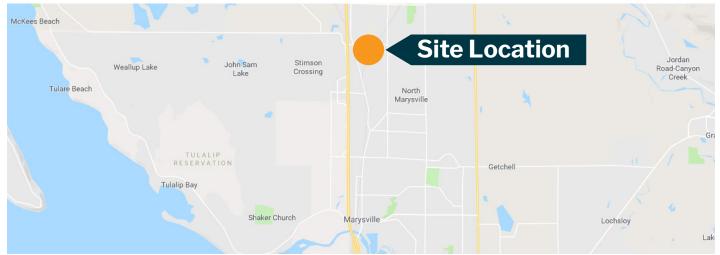

# FOR LEASE

## 136th Street Industrial Park, Marysville, WA 98271



| Available | 1,500 - 12,180 SF     |                   |
|-----------|-----------------------|-------------------|
| Zoning    | LI - Light Industrial |                   |
| Rates     | Warehouse:            | \$0.85 / SF + NNN |
|           | Office:               | \$1.40 / SF + NNN |
|           | Retail:               | \$1.00 / SF + NNN |

## **Property Highlights**

- + New Light Industrial Development in Marysville
- + Each Unit will have a Roll-Up Door, High Ceilings, and HVAC
- + Available Retail Space Along Street with Outside Patio Area
- + Possible Built-to-Suite
- + Anticipated Completion Date: Spring 2020





Chelsea Shapiro KW Commercial Broker 425.280.5518

raintowngroup@gmail.com

## Site Location