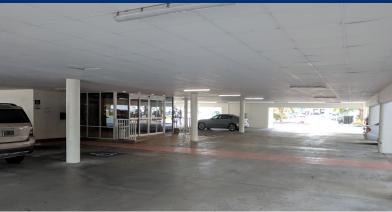

One block north of Colonial Boulevard.

Two-story office building featuring covered parking and new renovations inside and out.

| SUITE                 | SIZE      | LEASE RATE  |
|-----------------------|-----------|-------------|
| 303                   | 4,454 SF  | \$11.00 PSF |
| 306                   | 1,600 SF  | \$11.00 PSF |
| 305                   | 3,493 SF  | \$11.00 PSF |
| 2 <sup>nd</sup> Floor | 15,000 SF | \$11.00 PSF |