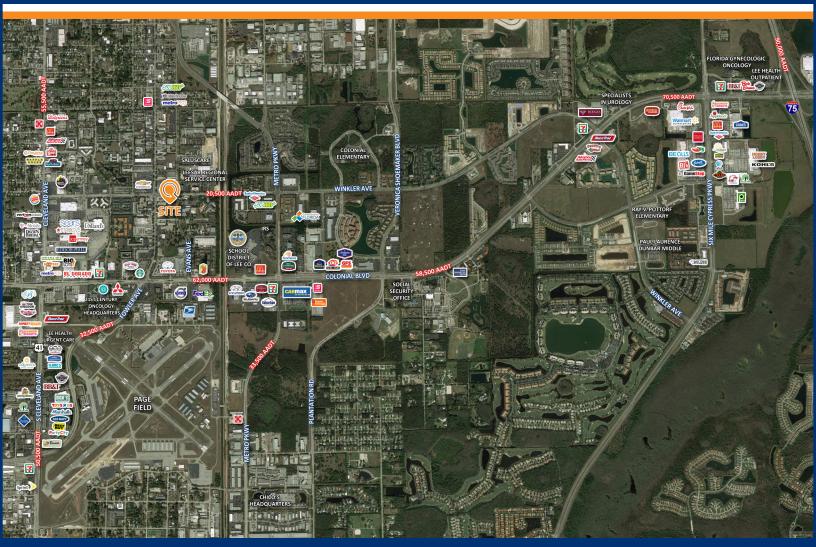

One block north of Colonial Boulevard.

Two-story office building featuring covered parking and new renovations inside and out.

| SUITE                 | SIZE      | LEASE RATE  |
|-----------------------|-----------|-------------|
| 303                   | 4,454 SF  | \$11.00 PSF |
| 306                   | 1,600 SF  | \$11.00 PSF |
| 305                   | 3,493 SF  | \$11.00 PSF |
| 2 <sup>nd</sup> Floor | 15,000 SF | \$11.00 PSF |