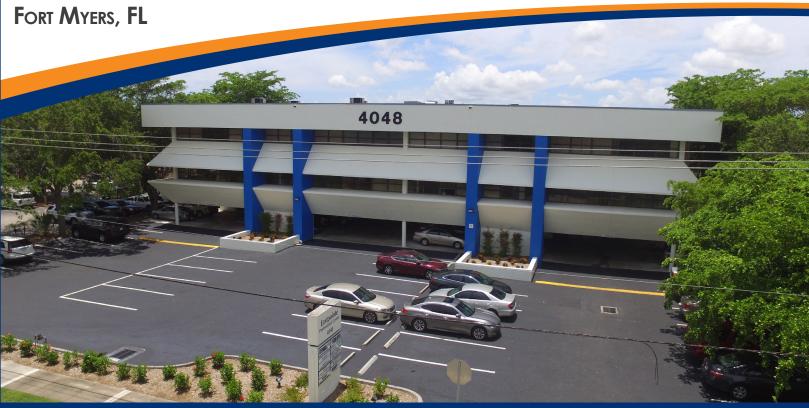

## **EASTPOINTE PROFESSIONAL CENTER**

4048 EVANS AVENUE

1,600 SF -15,000 SF

Medical/Professional Office For Lease

\$11.00 PSF Gross

One block north of Colonial Boulevard.

Two-story office building featuring covered parking and new renovations inside and out.

| SUITE                 | SIZE      | LEASE RATE  |
|-----------------------|-----------|-------------|
| 303                   | 4,454 SF  | \$11.00 PSF |
| 306                   | 1,600 SF  | \$11.00 PSF |
| 305                   | 3,493 SF  | \$11.00 PSF |
| 2 <sup>nd</sup> Floor | 15,000 SF | \$11.00 PSF |