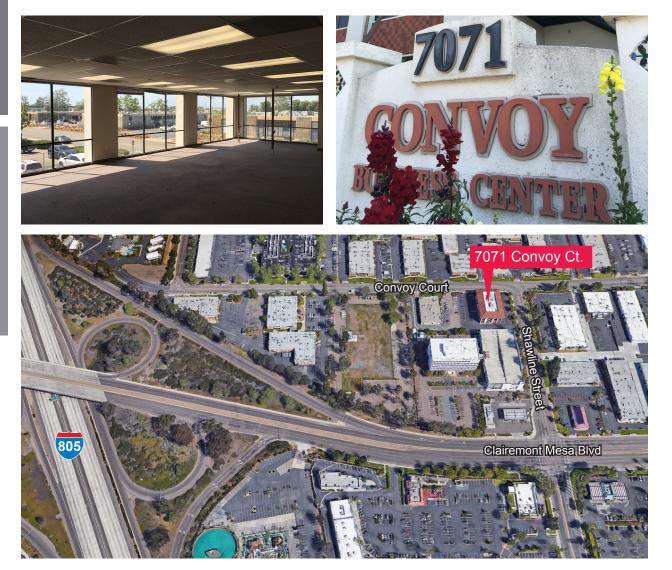

# Convoy Business Center 7071 Convoy Ct San Diego, CA 92111

## 7071 Convoy Ct San Diego, CA 92111

- Suites ranging from 1,851- 2,649 SF
- Extensive renovations completed in 2012
- Full service lease offering janitorial, security, & utilities
- Excellent location Situated right off Clairemont Mesa Blvd.