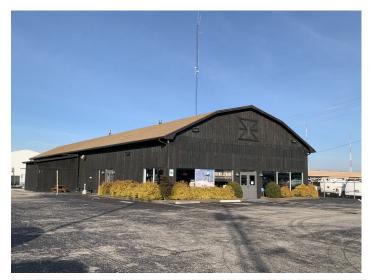

### **Overview/Comments**

Great investment opportunity. East side retail. Tenant is Killer Skate Park & Shop. 5 year lease, expiring Oct. 31, 2022. Lease has annual increases built in. Tenant pays taxes and insurance.

Building has been renovated with new roof in 2019.

Contact listing agent for lease details.