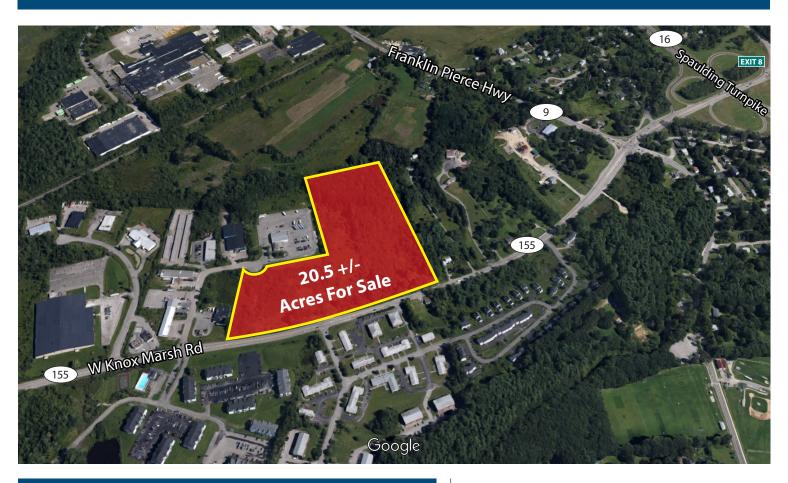

## Land For Sale 20.5 +/- Acres

99 Knox Marsh Road, Dover, NH

99 Knox Marsh Road is 20.5 +/- acres of undeveloped land in Dover, New Hampshire. This land is an excellent development opportunity and is easily accessible as it is situated less than ½ mile from Exit 8W off the Spaulding Turnpike. This site is zoned Business 4, allowing retail and office uses, but excludes industrial and residential developments. This site has over 1,200 feet of frontage on Knox Marsh Road. This relatively flat cleared property is ideal for a variety of commercial developments. The property will be sold with a deed restriction for grocery and pharmacy uses.