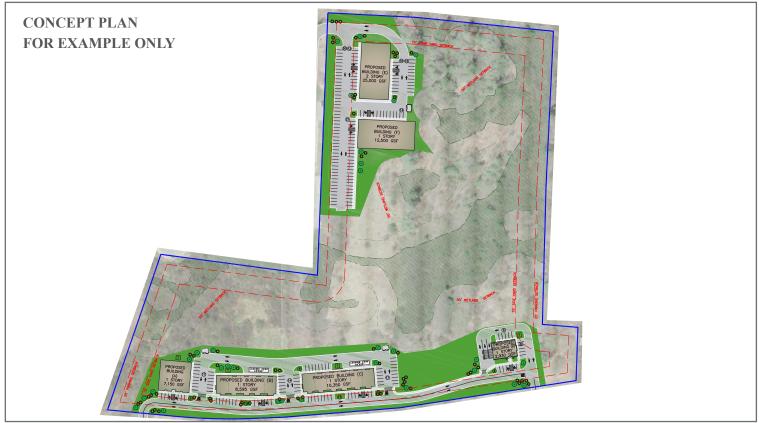

99 Knox Marsh Road is 20.5 +/- acres of undeveloped land in Dover, New Hampshire. This land is an excellent development opportunity and is easily accessible as it is situated less than ½ mile from Exit 8W off the Spaulding Turnpike. This site is zoned Business 4, allowing retail and office uses, but excludes industrial and residential developments. This site has over 1,200 feet of frontage on Knox Marsh Road. This relatively flat cleared property is ideal for a variety of commercial developments. The property will be sold with a deed restriction for grocery and pharmacy uses.