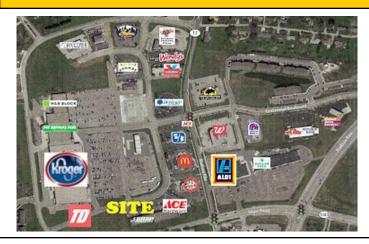

#### **DESCRIPTION**

Prime 3,500 sq. ft. end-cap store in the 26,000 sq. ft. Independence Town Center anchored by ACE Hardware Store, near the new Kroger Marketplace Store (see attached floor plan).

The store is zoned Community Commercial (CC) which permits most retail, office, and medical uses. This Center is located on an outlot of the Kroger Marketplace and has a large parking lot and great visibility to the Kroger Store.