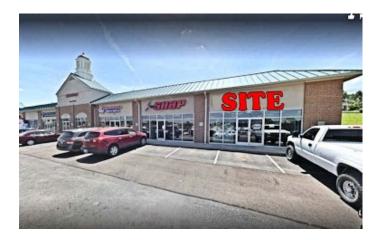

#### **DESCRIPTION**

Prime 3,500 sq. ft. end-cap store in the 26,000 sq. ft. Independence Town Center anchored by ACE Hardware Store, near the new Kroger Marketplace Store (see attached floor plan).

The store is zoned Community Commercial (CC) which permits most retail, office, and medical uses. This Center is located on an outlot of the Kroger Marketplace and has a large parking lot and great visibility to the Kroger Store.