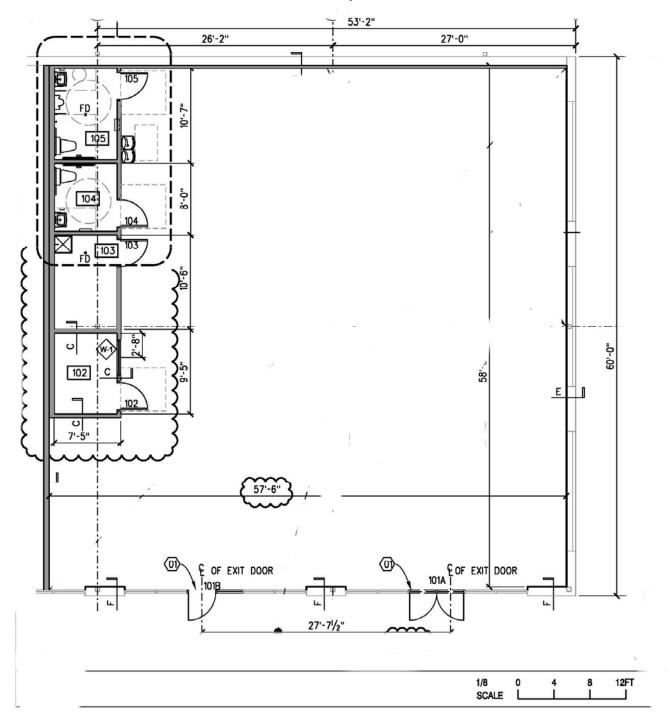

## PROPERTY SUMMARY

Available Space: 3,500 sq. ft.

Lease Terms

Rent: \$16.95 per sq. ft. CAM: \$4.50 per sq. ft.

Years: 5

Zoning: Community Commercial (CC)

#### **DESCRIPTION**

Prime 3,500 sq. ft. end-cap store in the 26,000 sq. ft. Independence Town Center anchored by ACE Hardware Store, near the new Kroger Marketplace Store (see attached floor plan).

The store is zoned Community Commercial (CC) which permits most retail, office, and medical uses. This Center is located on an outlot of the Kroger Marketplace and has a large parking lot and great visibility to the Kroger Store.