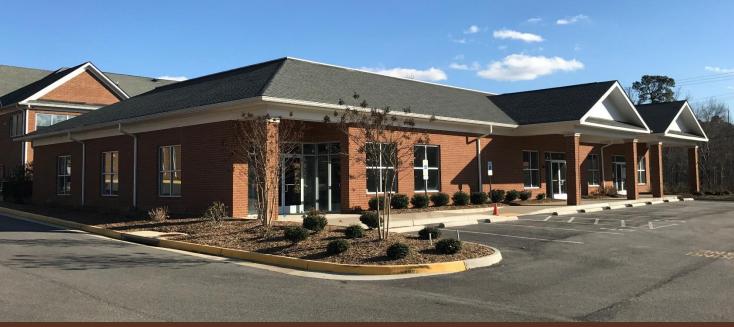

## **PROPERTY SUMMARY**

| Available Space                          | 2,390 – 7,660 square feet                                                                                                                                    |
|------------------------------------------|--------------------------------------------------------------------------------------------------------------------------------------------------------------|
| Total Property Size                      | 7,660 square feet                                                                                                                                            |
| Total Proposed                           | Additional 23,000 square feet                                                                                                                                |
| Join Tenants                             | Colonial Orthopaedics,<br>River's Bend Family Dentistry,<br>Southside Regional Physicians,<br>Spine Institute of Virginia,<br>River's Bend Child Care Center |
| Nearby                                   | Meadowville Technology Park,<br>Amazon, Capital One                                                                                                          |
| SOUTHSIDE COLONIAL<br>PHYSICIANS NETWORK |                                                                                                                                                              |