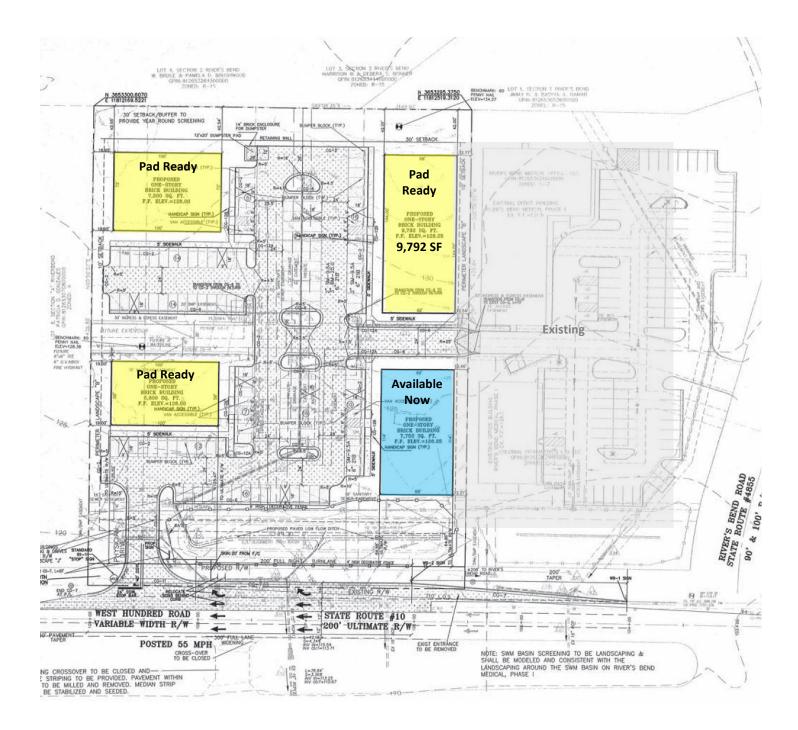

|
| Join Tenants                             | Colonial Orthopaedics,<br>River's Bend Family Dentistry,<br>Southside Regional Physicians,<br>Spine Institute of Virginia,<br>River's Bend Child Care Center |
| Nearby                                   | Meadowville Technology Park,<br>Amazon, Capital One                                                                                                          |
| SOUTHSIDE COLONIAL<br>PHYSICIANS NETWORK |                                                                                                                                                              |

Plus Management, LLC 13281 River's Bend Blvd, Suite 201, Chester, VA 23836

# **Building Plan**



# Site Plan