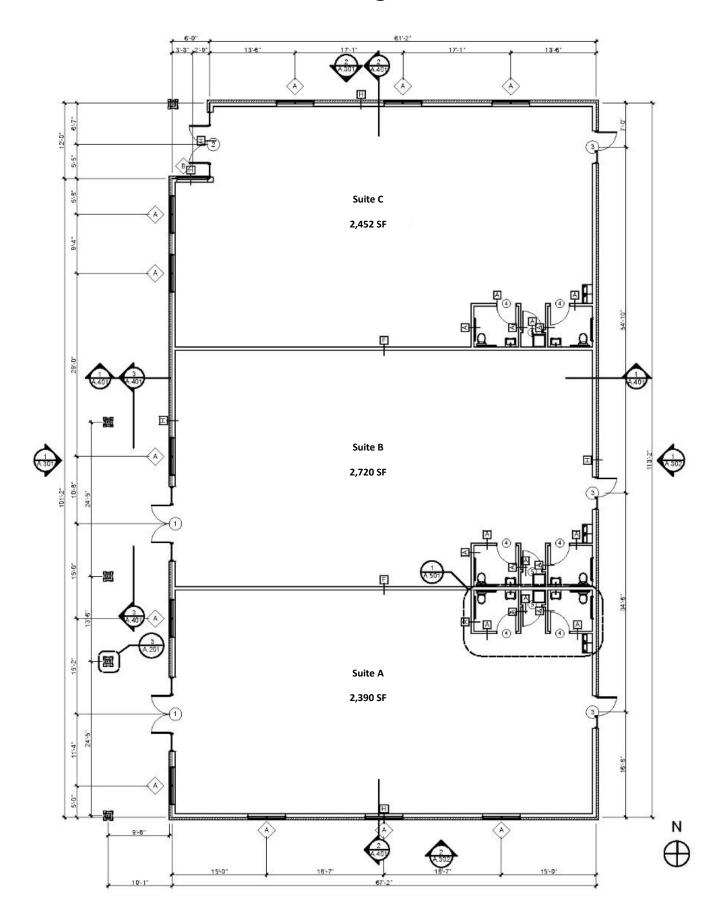

|
| Join Tenants                             | Colonial Orthopaedics,<br>River's Bend Family Dentistry,<br>Southside Regional Physicians,<br>Spine Institute of Virginia,<br>River's Bend Child Care Center |
| Nearby                                   | Meadowville Technology Park,<br>Amazon, Capital One                                                                                                          |
| SOUTHSIDE COLONIAL<br>PHYSICIANS NETWORK |                                                                                                                                                              |

Plus Management, LLC 13281 River's Bend Blvd, Suite 201, Chester, VA 23836

# **Building Plan**



# Site Plan