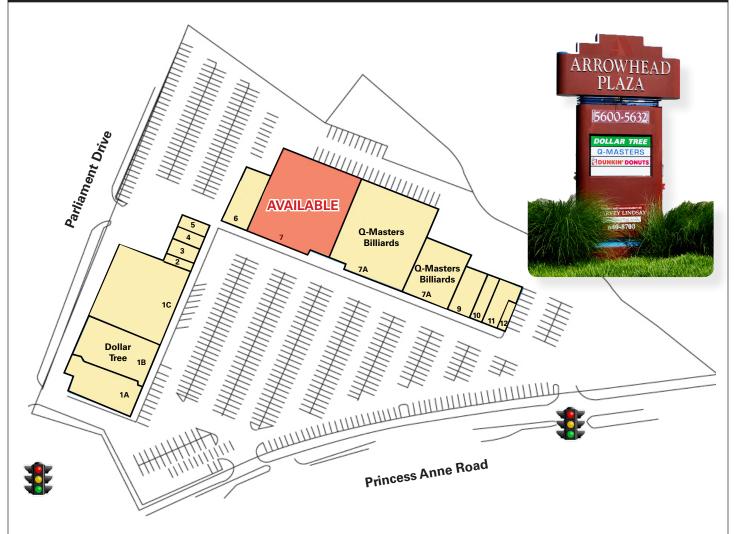

# **ANCHOR OPPORTUNITY** ARROWHEAD PLAZA SHOPPING CENTER 5612 Princess Anne Road, Virginia Beach, VA

- 27,300 SF Available For Lease
- Great Visibility Along Princess Anne Road (751' with 3 Curb Cuts)
- Easy Access to both, I-64 and I-264
- Major Tenants: Q-Masters Billiards & Restaurant, & our newest tenant, Dollar Tree
- Traffic Count (2018):
  31,763 VPD Along Princess Anne Road
- **543** parking spaces

#### **TENANT ROSTER**

| 1A | National Right to Work Committee | 6,602 SF  |
|----|----------------------------------|-----------|
| 1B | Dollar Tree                      | 10,000 SF |
| 1C | National Right to Work Committee | 15,000 SF |
| 2. | Beauty Pageant II                | 700 SF    |
| 3. | Superior Pest Control            | 1,400 SF  |
| 4. | Cali Nails                       | 1,000 SF  |
| 5. | Medical Transport                | 1,100 SF  |

| 6.  | CosmoProf           | 4,500 SF  |
|-----|---------------------|-----------|
| 7.  | AVAILABLE           | 27,300 SF |
| 7A. | Q-Masters Billiards | 13,200 SF |
| 7A  | Q-Masters Billiards | 7,500 SF  |
| 9.  | Q-Masters Billiards | 3,200 SF  |
| 10. | Jade Garden         | 1,680 SF  |
| 11. | Dunkin Donuts       | 2,450 SF  |
| 12. | Dunkin Donuts       | 750 SF    |