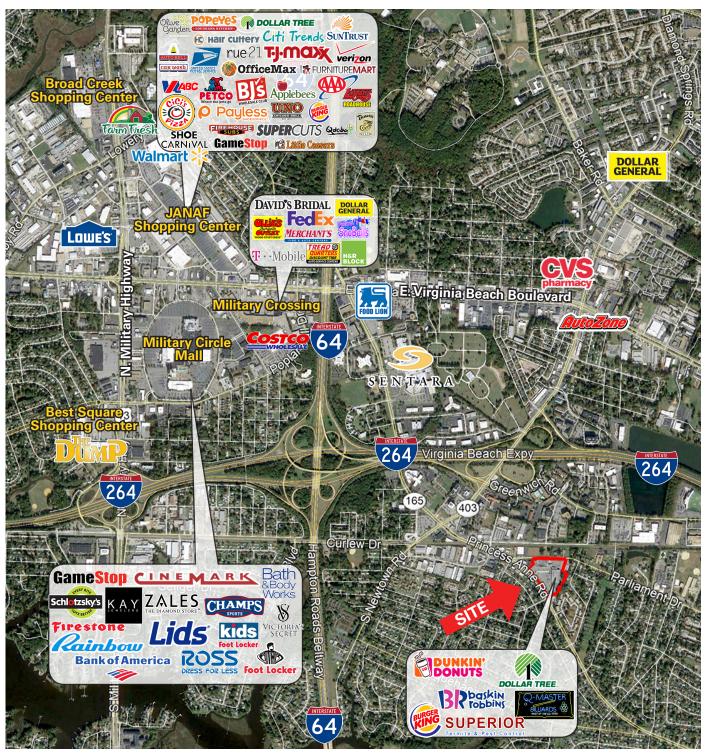

# **ANCHOR OPPORTUNITY** ARROWHEAD PLAZA SHOPPING CENTER 5612 Princess Anne Road, Virginia Beach, VA

- 27,300 SF Available For Lease
- Great Visibility Along Princess Anne Road (751' with 3 Curb Cuts)
- Easy Access to both, I-64 and I-264
- Major Tenants: Q-Masters Billiards & Restaurant, & our newest tenant, Dollar Tree
- Traffic Count (2018):
  31,763 VPD Along Princess Anne Road
- **543** parking spaces

#### ANCHOR POSITION FOR LEASE - 5612 Princess Anne Road - Virginia Beach, VA