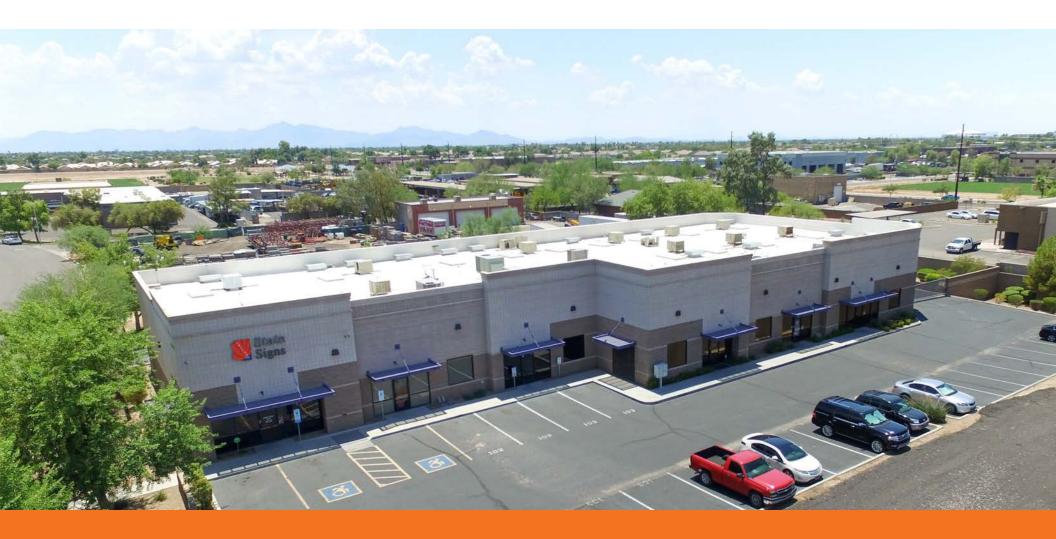

**FOR SALE** 

±4,488 SF Industrial Condo with Common Fenced Yard

Eric Bell, SIOR 602.513.5151 ebell@kiddermathews.com Mike Ciosek, SIOR 602.513.5135 mciosek@kiddermathews.com Dylan Scott 602.513.5104 dscott@kiddermathews.com

## **Features**

AVAILABLE Unit 106

±4,488 SF Total ±2,123 SF Office ±2,365 SF Warehouse

PARKING 11 parking spaces

ZONING M-1 Zoned, City of Glendale

YEAR BUILT 2005

CLEAR HEIGHT 16'

LOADING 2 (12' X 14') grade level doors