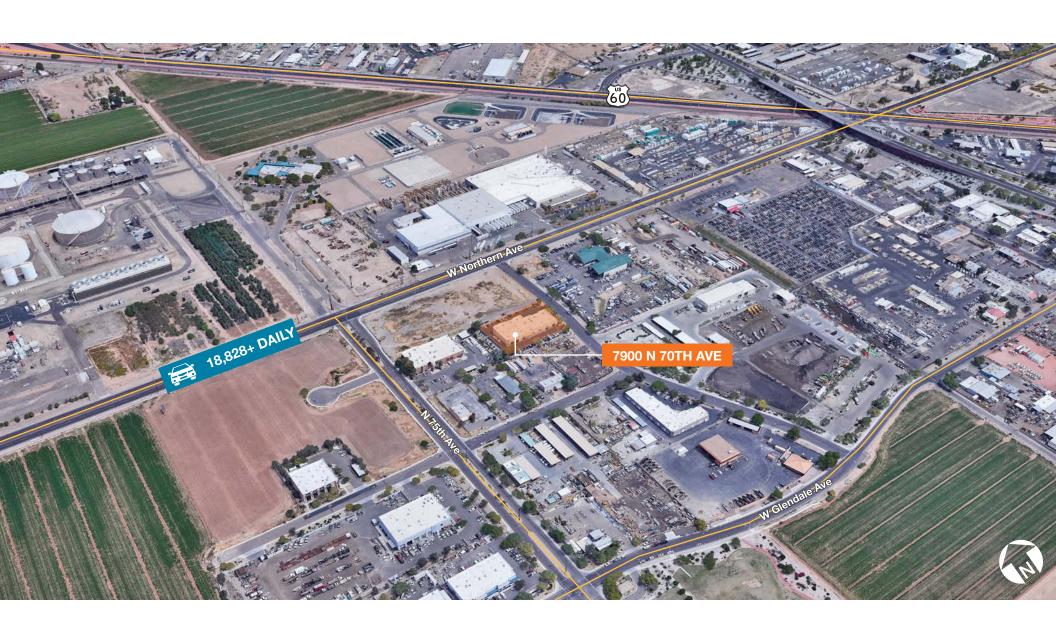

**FOR SALE** 

±4,488 SF Industrial Condo with Common Fenced Yard

Eric Bell, SIOR 602.513.5151 ebell@kiddermathews.com Mike Ciosek, SIOR 602.513.5135 mciosek@kiddermathews.com Dylan Scott 602.513.5104 dscott@kiddermathews.com

## **Features**

AVAILABLE Unit 106

±4,488 SF Total ±2,123 SF Office ±2,365 SF Warehouse

PARKING 11 parking spaces

ZONING M-1 Zoned, City of Glendale

YEAR BUILT 2005

CLEAR HEIGHT 16'

LOADING 2 (12' X 14') grade level doors

FENCED YARD With designated parking spaces

MEZZANINE STORAGE ±1,591 SF (not included in SF)

ACCESS Quick access to US-60 Highway

**SALE PRICE** \$525,000

Eric Bell, SIOR 602.513.5151 ebell@kiddermathews.com Mike Ciosek, SIOR 602.513.5135 mciosek@kiddermathews.com Dylan Scott 602.513.5104 dscott@kiddermathews.com