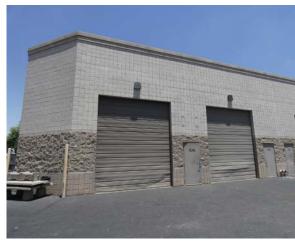

## **Features**

AVAILABLE Unit 106

±4,488 SF Total ±2,123 SF Office ±2,365 SF Warehouse

PARKING 11 parking spaces

ZONING M-1 Zoned, City of Glendale

YEAR BUILT 2005

CLEAR HEIGHT 16'

LOADING 2 (12' X 14') grade level doors