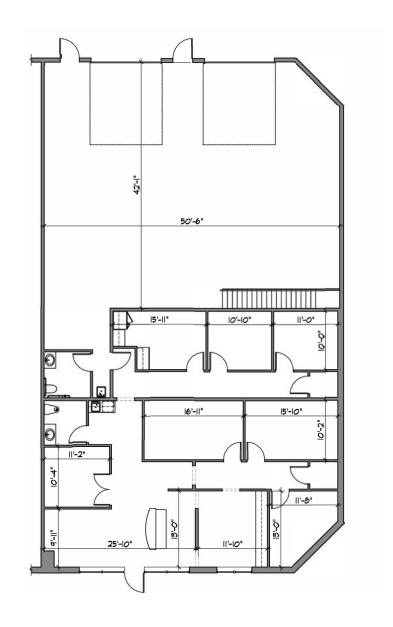

## Floor Plan

TOTAL | ±4,488 SF OFFICE | ±2,123 SF WAREHOUSE | ±2,365 SF MEZZANINE STORAGE | ±1,591 SF

Eric Bell, SIOR 602.513.5151 ebell@kiddermathews.com Mike Ciosek, SIOR 602.513.5135 mciosek@kiddermathews.com **Dylan Scott** 602.513.5104 dscott@kiddermathews.com