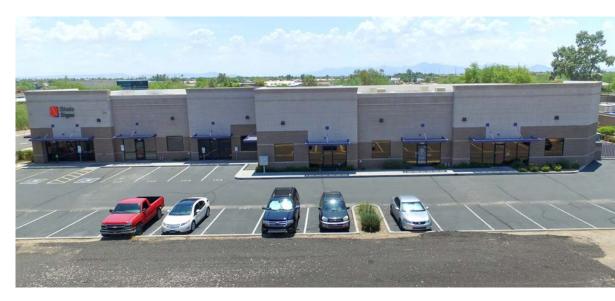

**FOR SALE** 

±4,488 SF Industrial Condo with Common Fenced Yard

Eric Bell, SIOR 602.513.5151 ebell@kiddermathews.com Mike Ciosek, SIOR 602.513.5135 mciosek@kiddermathews.com Dylan Scott 602.513.5104 dscott@kiddermathews.com

## **Features**

AVAILABLE Unit 106

±4,488 SF Total ±2,123 SF Office ±2,365 SF Warehouse

PARKING 11 parking spaces

ZONING M-1 Zoned, City of Glendale

YEAR BUILT 2005

CLEAR HEIGHT 16'

LOADING 2 (12' X 14') grade level doors