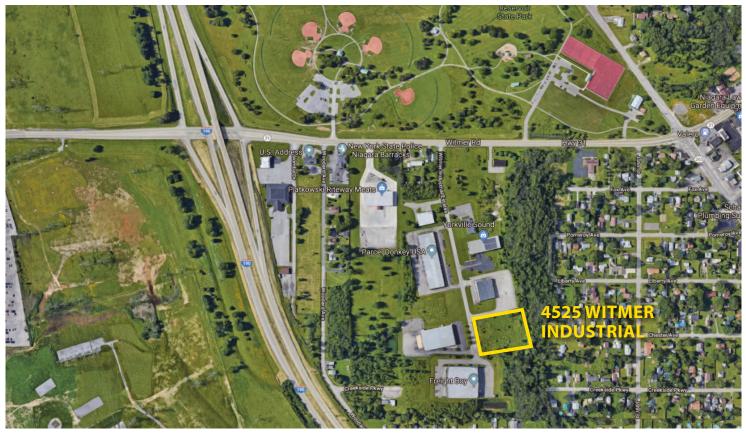

## **PROPERTY DESCRIPTION**

Excellent opportunity to build in a high demand area. 2.30 +/- acre lot, zoned light industrial. The potential exists to build a storage facility, warehouse or light manufacturing facility. Close to an on ramp to the I-190 and a short drive to the Lewiston-Queenston Bridge. Survey and site plan available. Owner will consider holding a note with favorable terms. All utilities at site.