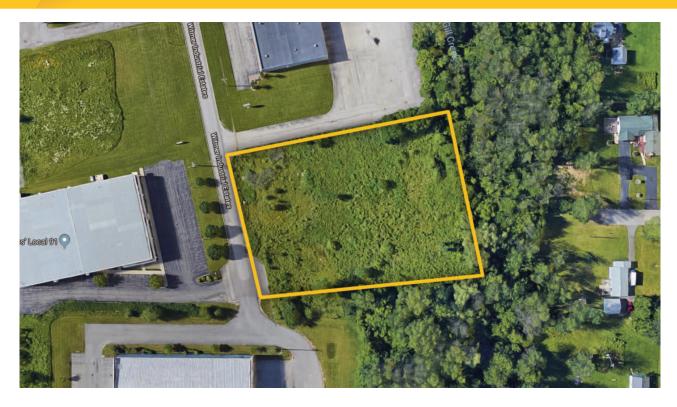

## **PROPERTY DESCRIPTION**

Excellent opportunity to build in a high demand area. 2.30 +/- acre lot, zoned light industrial. The potential exists to build a storage facility, warehouse or light manufacturing facility. Close to an on ramp to the I-190 and a short drive to the Lewiston-Queenston Bridge. Survey and site plan available. Owner will consider holding a note with favorable terms. All utilities at site.