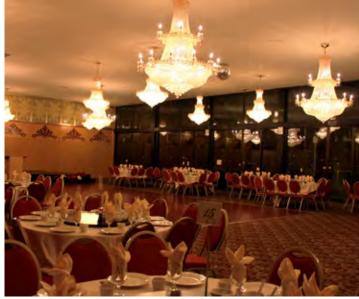

#### Waterfront Restaurant

Space for lease

Well established restaurant and bar on Westlake Ave N in booming South Lake Union

Unobstructed views of Lake Union, with a private use deck on 3rd level

Class I hood, walk in cooler and well-appointed bar

Ideal for any upscale dining and banquet concept

2nd floor 11,800 SF 3rd floor 5,904 SF Total 17,704 SF

Rent: \$35,000/mo/NNN (NNN = approx \$3.93/sf/yr)