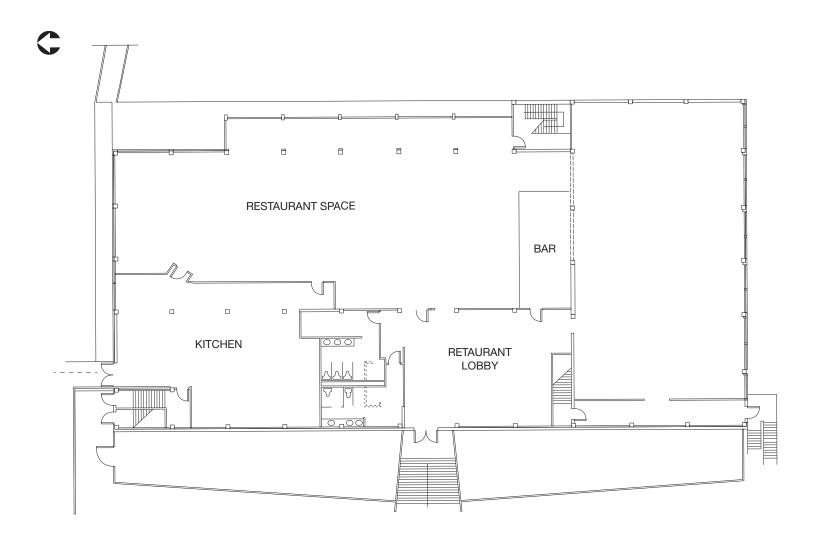

#### Waterfront Restaurant

Space for lease



Well established restaurant and bar on Westlake Ave N in booming South Lake Union

Unobstructed views of Lake Union, with a private use deck on 3rd level

Class I hood, walk in cooler and well-appointed bar

Ideal for any upscale dining and banquet concept

2nd floor 11,800 SF 3rd floor 5,904 SF Total 17,704 SF

Rent: \$35,000/mo/NNN (NNN = approx \$3.93/sf/yr)

#### Contact

**Sophia Wong** 425.450.1136 swong@kiddermathews.com

Holly Yang, CCIM 425.450.1155 hyang@kiddermathews.com

kiddermathews.com

## For Lease 2nd Floor - 11,800 SF





## For Lease 3rd Floor - 5,904 SF





### For Lease Aerial





# For Lease Additional Information









#### DEMOGRAPHICS

| Miles | Population | Daytime Population | Avg. HH Income |
|-------|------------|--------------------|----------------|
| 1     | 28,443     | 30,663             | \$99,438       |
| 2     | 149,717    | 199,672            | \$84,806       |
| 3     | 260,855    | 372,221            | \$84,953       |

#### TRAFFIC COUNTS

| Collection Street | Cross Street   | Traffic Volume |
|-------------------|----------------|----------------|
| Westlake Ave N    | Crockett St    | 26,800         |
| Aurora Bridge     | 6th Ave N      | 102,895        |
| Aurora Ave N      | Westlake Ave N | 89,528         |