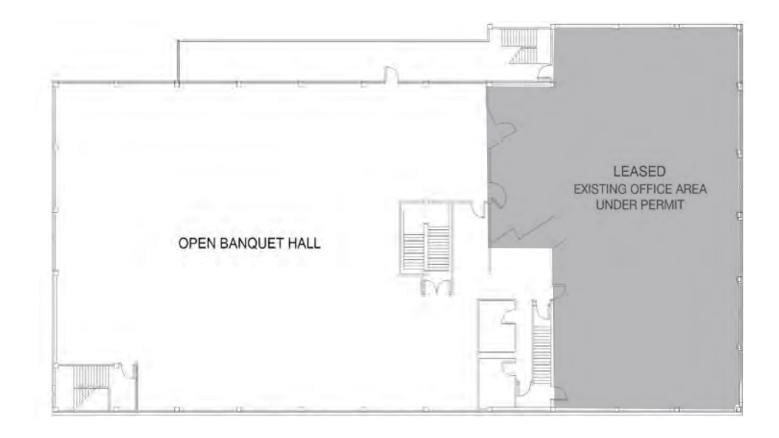

#### Waterfront Restaurant

Space for lease



Well established restaurant and bar on Westlake Ave N in booming South Lake Union

Unobstructed views of Lake Union, with a private use deck on 3rd level

Class I hood, walk in cooler and well-appointed bar

Ideal for any upscale dining and banquet concept

2nd floor 11,800 SF 3rd floor 5,904 SF Total 17,704 SF

Rent: \$35,000/mo/NNN (NNN = approx \$3.93/sf/yr)

#### Contact

**Sophia Wong** 425.450.1136 swong@kiddermathews.com

Holly Yang, CCIM 425.450.1155 hyang@kiddermathews.com

kiddermathews.com

## For Lease 2nd Floor - 11,800 SF





## For Lease 3rd Floor - 5,904 SF





### For Lease Aerial





# For Lease Additional Information









#### DEMOGRAPHICS

| Miles | Population | Daytime Population | Avg. HH Income |
|-------|------------|--------------------|----------------|
| 1     | 28,443     | 30,663             | \$99,438       |
| 2     | 149,717    | 199,672            | \$84,806       |
| 3     | 260,855    | 372,221            | \$84,953       |

#### TRAFFIC COUNTS

| Collection Street | Cross Street   | Traffic Volume |
|-------------------|----------------|----------------|
| Westlake Ave N    | Crockett St    | 26,800         |
| Aurora Bridge     | 6th Ave N      | 102,895        |
| Aurora Ave N      | Westlake Ave N | 89,528         |