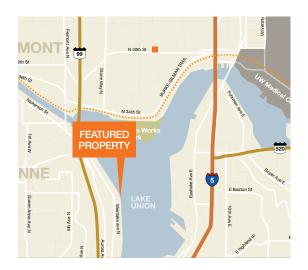

#### Waterfront Restaurant

Space for lease



Well established restaurant and bar on Westlake Ave N in booming South Lake Union

Unobstructed views of Lake Union, with a private use deck on 3rd level

Class I hood, walk in cooler and well-appointed bar

Ideal for any upscale dining and banquet concept

2nd floor 11,800 SF 3rd floor 5,904 SF Total 17,704 SF

Rent: \$35,000/mo/NNN (NNN = approx \$3.93/sf/yr)

#### Contact

**Sophia Wong** 425.450.1136 swong@kiddermathews.com

Holly Yang, CCIM 425.450.1155 hyang@kiddermathews.com

kiddermathews.com

## For Lease 2nd Floor - 11,800 SF





## For Lease 3rd Floor - 5,904 SF





### For Lease Aerial





# For Lease Additional Information









#### DEMOGRAPHICS

| Miles | Population | Daytime Population | Avg. HH Income |
|-------|------------|--------------------|----------------|
|