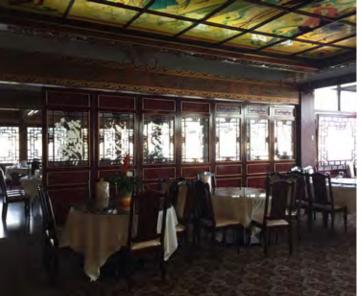

#### Waterfront Restaurant

Space for lease

Well established restaurant and bar on Westlake Ave N in booming South Lake Union

Unobstructed views of Lake Union, with a private use deck on 3rd level

Class I hood, walk in cooler and well-appointed bar

Ideal for any upscale dining and banquet concept

2nd floor 11,800 SF 3rd floor 5,904 SF Total 17,704 SF

Rent: \$35,000/mo/NNN (NNN = approx \$3.93/sf/yr)