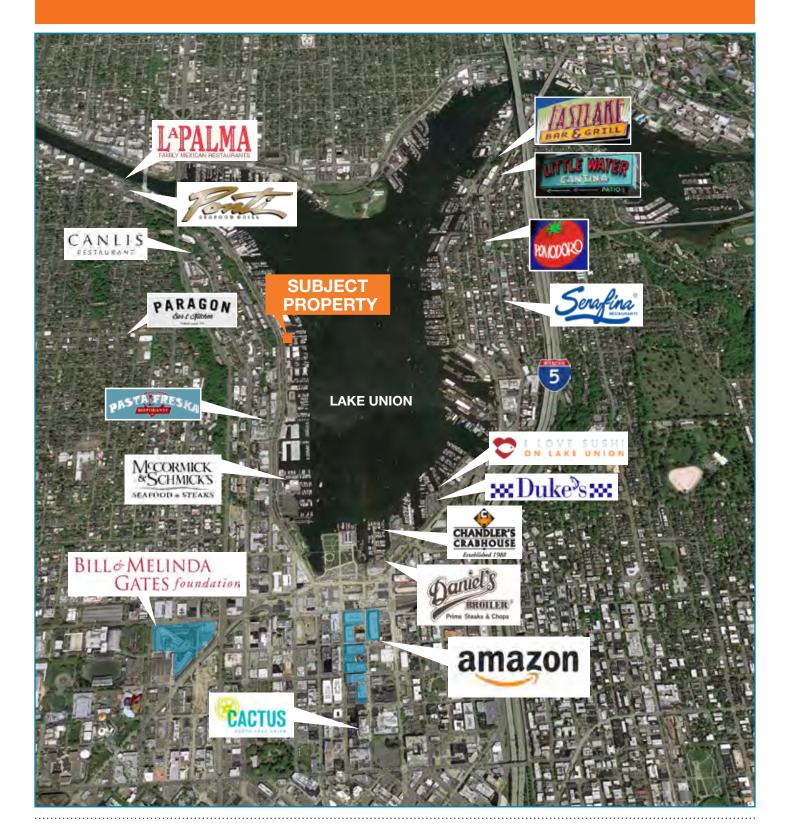

### For Lease Aerial

#### Waterfront Restaurant

Space for lease

Well established restaurant and bar on Westlake Ave N in booming South Lake Union

Unobstructed views of Lake Union, with a private use deck on 3rd level

Class I hood, walk in cooler and well-appointed bar