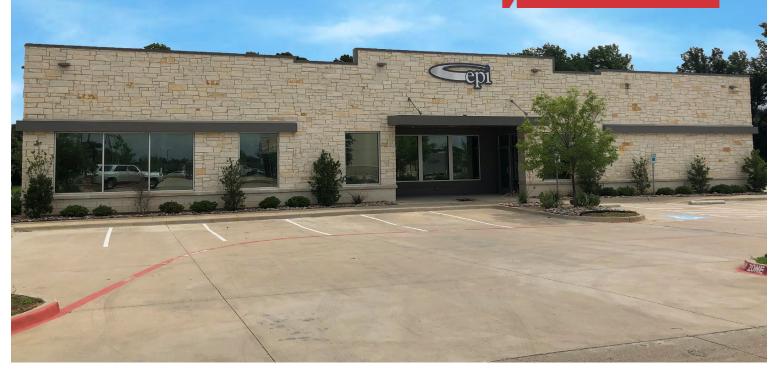

## For Lease/Sale 7,109 SF

## 1905 Stone Myers Parkway

Grapevine, Texas 76051

#### **Property Features**

- New Construction Class A Office Space
- Open Floor Plan With Exposed Ceilings
- 1 Grade Level Door With Warehouse
- Building Signage
- Close Proximity to DFW Airport and Highways 114, 121 and 360.