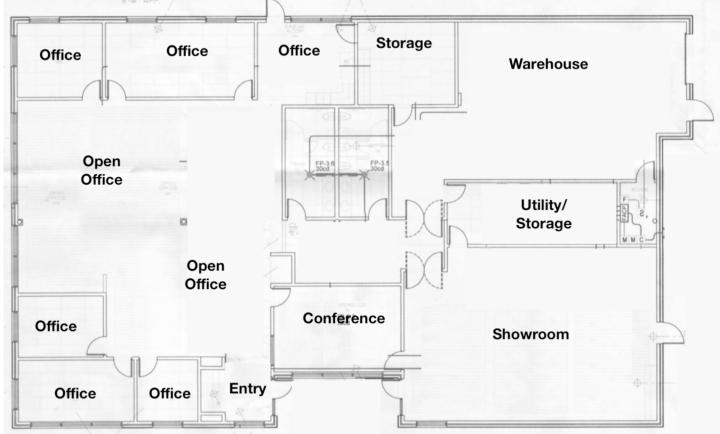

#### **Property Features**

- New Construction Class A Office Space
- Open Floor Plan With Exposed Ceilings
- 1 Grade Level Door With Warehouse
- Building Signage
- Close Proximity to DFW Airport and Highways 114, 121 and 360.