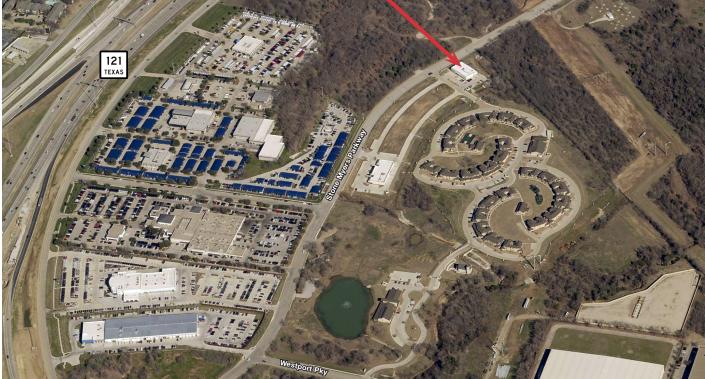

#### **Property Features**

- New Construction Class A Office Space
- Open Floor Plan With Exposed Ceilings
- 1 Grade Level Door With Warehouse
- Building Signage
- Close Proximity to DFW Airport and Highways 114, 121 and 360.