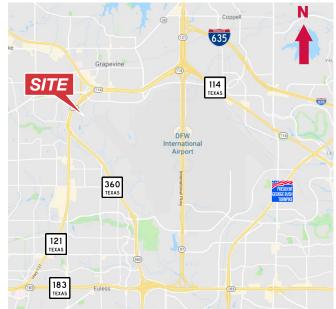

#### **Property Features**

- New Construction Class A Office Space
- Open Floor Plan With Exposed Ceilings
- 1 Grade Level Door With Warehouse
- Building Signage
- Close Proximity to DFW Airport and Highways 114, 121 and 360.