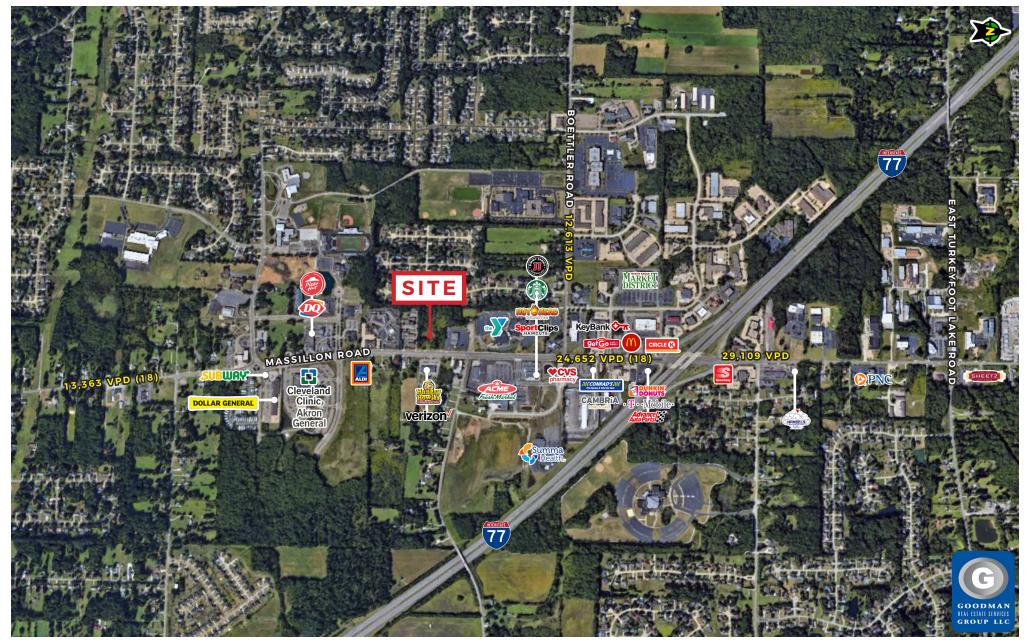

5 | \$74,225 |
| 2018 Median           | \$69,059 | \$67,008 | \$57,684 |
|                       |          |          |          |
| DAYTIME<br>POPULATION | 3 MILE   | 5 MILE   | 7 MILE   |
| 2018 Employees        | 756      | 1,719    | 4,325    |
|                       |          |          |          |

### **LEASING INFORMATION**

www.goodmanrealestate.com 216.381.8200

CLEVELAND

THE OFFICES AT LEGACY VILLAGE 25333 CEDAR ROAD, SUITE 305 CLEVELAND, OH 44124

COLUMBUS

CORPORATE HILL II, SUITE 108 100 W. OLD WILSON BRIDGE ROAD COLUMBUS, OH 43085

### MICHAEL WEISS

Senior Director

michael@goodmanrealestate.com



### LEASING INFORMATION

www.goodmanrealestate.com 216.381.8200

#### MICHAEL WEISS

Senior Director michael@goodmanrealestate.com

# **3952 Massillon Road**

Green, Ohio





### LEASING INFORMATION

www.goodmanrealestate.com 216.381.8200

#### MICHAEL WEISS

**Senior Director** michael@goodmanrealestate.com

# **3952 Massillon Road**

Green, Ohio





## **3952 Massillon Road**

Green, Ohio







### LEASING INFORMATION

www.goodmanrealestate.com 216.381.8200

CLEVELAND

THE OFFICES AT LEGACY VILLAGE 25333 CEDAR ROAD, SUITE 305 CLEVELAND, OH 44124

COLUMBUS

CORPORATE HILL II, SUITE 108 100 W. OLD WILSON BRIDGE ROAD COLUMBUS, OH 43085

### MICHAEL WEISS

**Senior Director** 

michael@goodmanrealestate.com