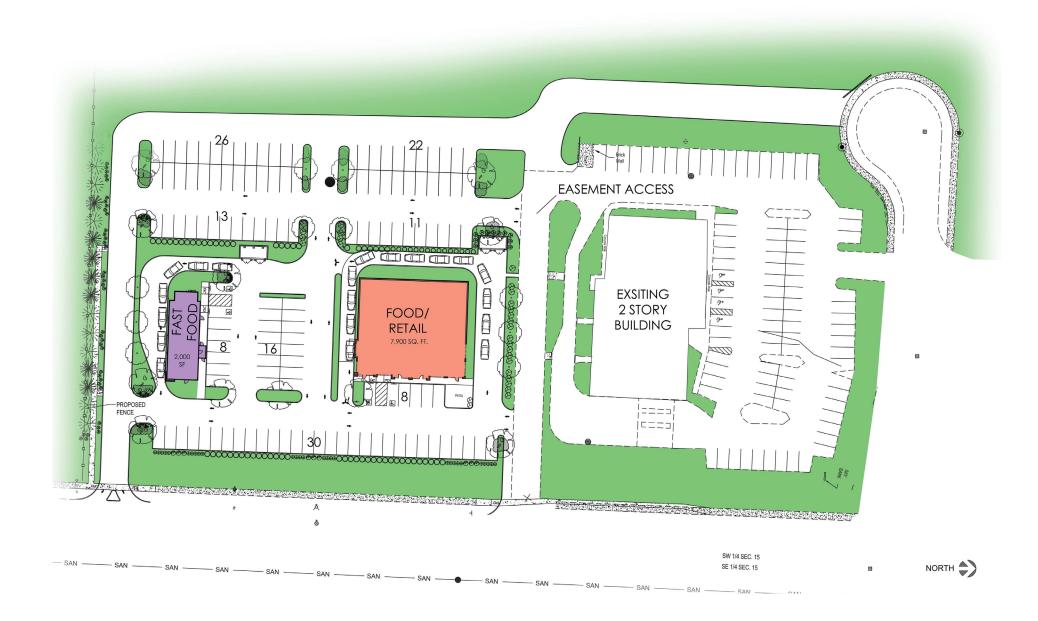

# **3952 Massillon Road**

Green, Ohio

### **HIGHLIGHTS**

- Up to 7,900 SF available for lease with drive thru available
- 1 acre ground lease available
- Build to suit available for credit tenant
- Strong demographic and daytime population
- Located in one of the fastest growing communities in Northeast Ohio
- Approximately 380' frontage on Massillon Road, providing great exposure