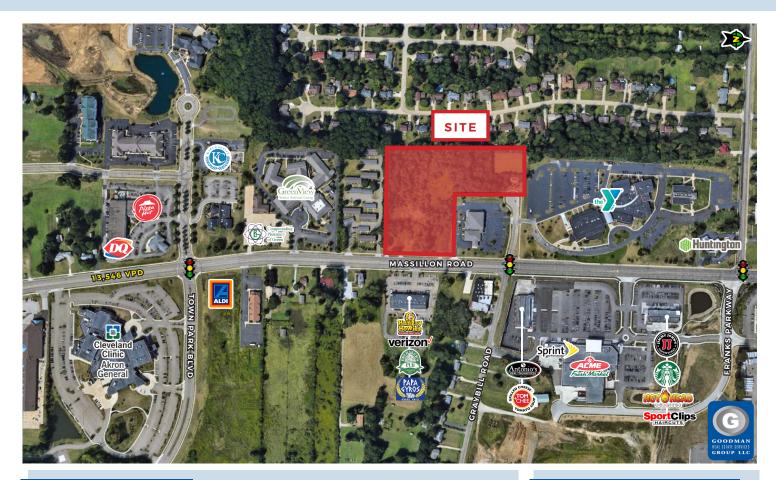

## **3952 Massillon Road**

Green, Ohio

### **HIGHLIGHTS**

- Up to 7,900 SF available for lease with drive thru available
- 1 acre ground lease available
- Build to suit available for credit tenant
- Strong demographic and daytime population
- Located in one of the fastest growing communities in Northeast Ohio
- Approximately 380' frontage on Massillon Road, providing great exposure