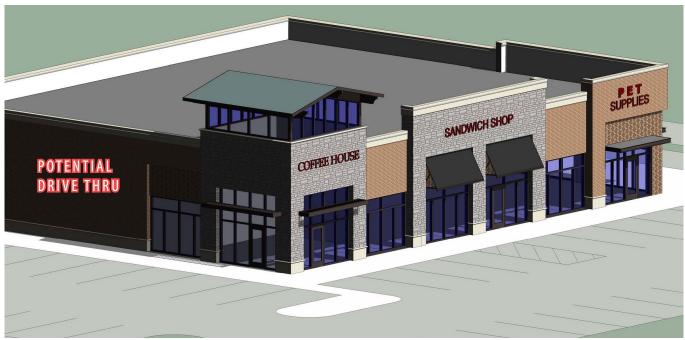

## **3952 Massillon Road**

Green, Ohio

### **HIGHLIGHTS**

- Up to 7,900 SF available for lease with drive thru available
- 1 acre ground lease available
- Build to suit available for credit tenant
- Strong demographic and daytime population
- Located in one of the fastest growing communities in Northeast Ohio
- Approximately 380' frontage on Massillon Road, providing great exposure