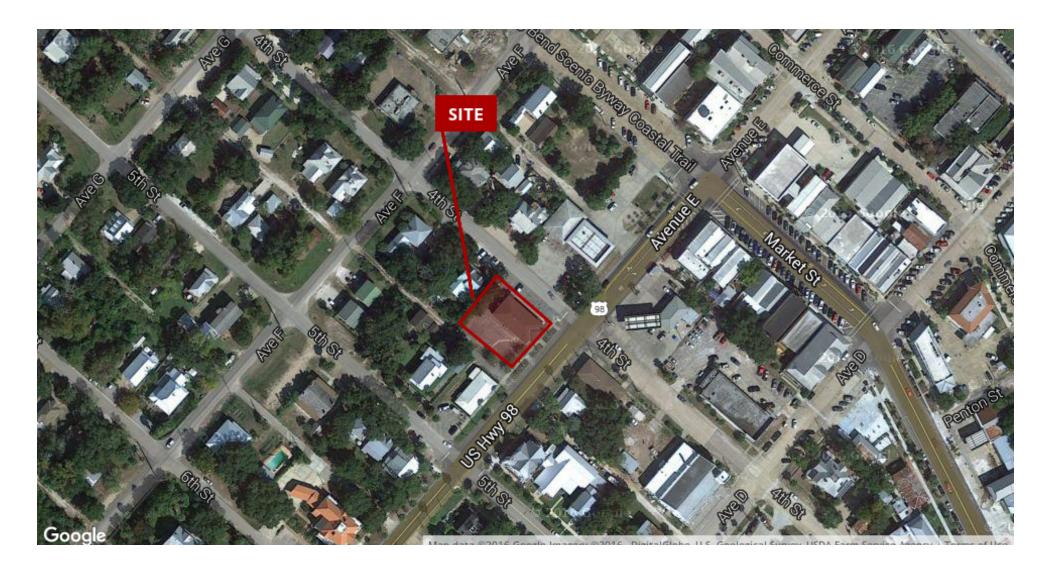

### **AERIAL MAP**

HARRY BELL Broker Associate D. 850.240.0527 harry.bell@penfedrealty.com

• 6 • MORE INFORMATION AVAILABLE BHHSPENFED.COM

55 AVENUE E, APALACHICOLA, FL 32320

**BERKSHIRE HATHAWAY** 

**COMMERCIAL DIVISION** 

#### LOCATION OVERVIEW

**BERKSHIRE HATHAWAY** 

**COMMERCIAL DIVISION** 

PenFed Realty

The subject site is located on the corner of US Hwy 98, also known as Avenue E, and 4th street in Apalachicola. US Hwy 98 is the main thoroughfare in town that stretches 60 miles to Panama City. Apalachicola is 80 miles south of the state's capitol city, Tallahassee, and is a sought after boating and travel destination in one of Florida's sought after coastal communities.