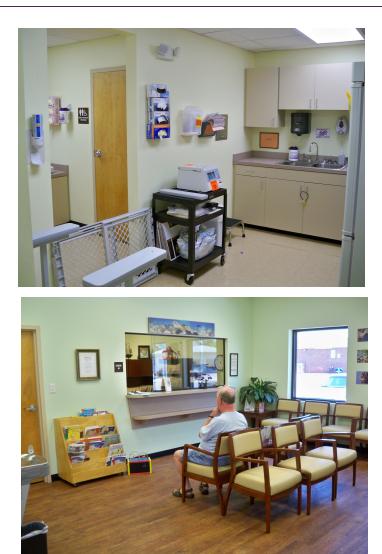

---------|----------|----------|
| Total Households:  | 338      | 861      | 1,422    |
| Total Population:  | 891      | 2,223    | 3,610    |
| Average HH Income: | \$39,323 | \$42,576 | \$45,418 |

#### **PROPERTY SUMMARY**

| Sale Price:      | \$806,400                 |
|------------------|---------------------------|
| Cap Rate:        | 7.5%                      |
| Investment Type: | NNN                       |
| Lot Size:        | 0.28 Acres                |
| Building Size:   | 2,880 SF                  |
| Property Type:   | Medical Office            |
| APN:             | 01-09S-08W-8330-0008-0010 |
| Year Built:      | 1981                      |
| Parking Spaces:  | 19 Spaces                 |





HARRY BELL

55 AVENUE E, APALACHICOLA, FL 32320

### **PROPERTY PHOTOS**









55 AVENUE E, APALACHICOLA, FL 32320

#### SITE PLAN







55 AVENUE E, APALACHICOLA, FL 32320

### **RENT ROLL**

| TENANT<br>NAME              | UNIT<br>SIZE (SF) | LEASE<br>START | LEASE<br>END | ANNUAL<br>RENT | PRICE PER<br>SF/YR | OPTIONS            | OPTION RENT                                                                   |
|-----------------------------|-------------------|----------------|--------------|----------------|--------------------|--------------------|-------------------------------------------------------------------------------|
| Sacred Heart Health Systems | 2,880             | 10/14/2011     | 10/14/2021   | \$60,480       | \$21               | 3 (5) year periods | Period 1: \$66,528/Yr<br>Period 2: \$73,180.90/Yr<br>Period 3: \$80,498.88/Yr |





55 AV