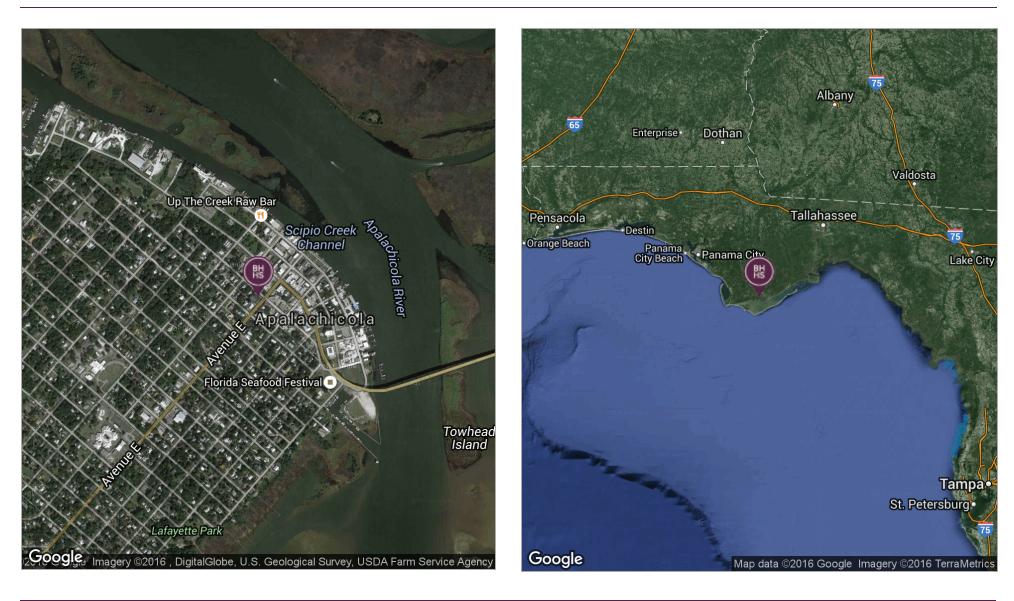

### LOCATION MAPS

HARRY BELL Broker Associate D. 850.240.0527 harry.bell@penfedrealty.com

• 7 • MORE INFORMATION AVAILABLE BHHSPENFED.COM

55 AVENUE E, APALACHICOLA, FL 32320

#### LOCATION OVERVIEW

**BERKSHIRE HATHAWAY** 

**COMMERCIAL DIVISION** 

PenFed Realty

The subject site is located on the corner of US Hwy 98, also known as Avenue E, and 4th street in Apalachicola. US Hwy 98 is the main thoroughfare in town that stretches 60 miles to Panama City. Apalachicola is 80 miles south of the state's capitol city, Tallahassee, and is a sought after boating and travel destination in one of Florida's sought after coastal communities.