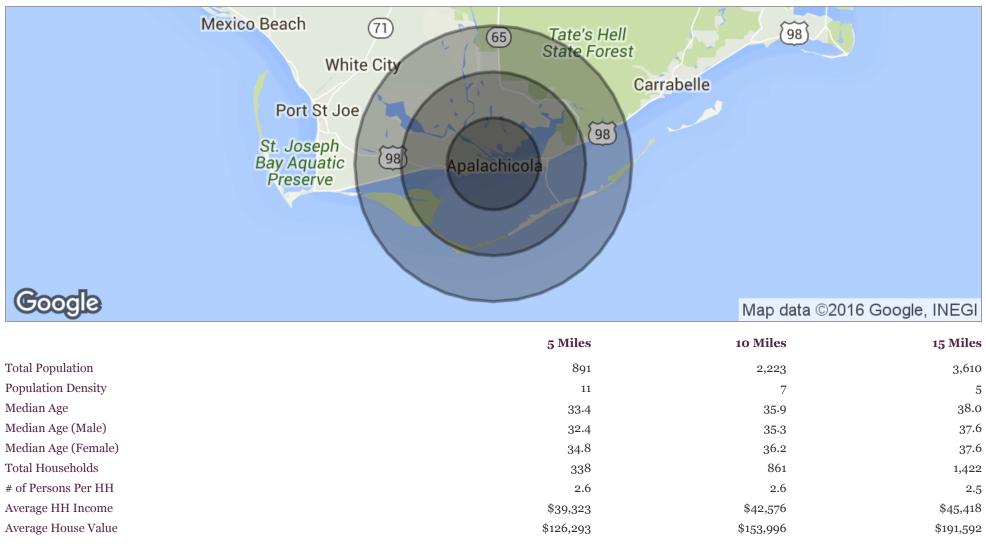

### **DEMOGRAPHICS MAP**

\* Demographic data derived from 2010 US Census

|                    | 5 Miles  | 10 Miles | 15 Miles |
|--------------------|----------|----------|----------|
| Total Households:  | 338      | 861      | 1,422    |
| Total Population:  | 891      | 2,223    | 3,610    |
| Average HH Income: | \$39,323 | \$42,576 | \$45,418 |