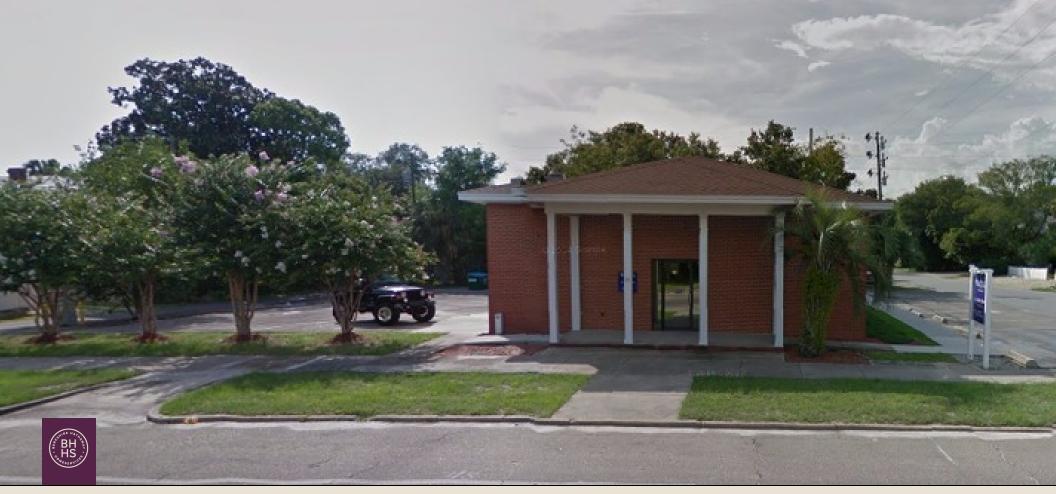

#### **PROPERTY OVERVIEW**

Sacred Heart medical office available on Hwy 98 (Avenue E), the main thoroughfare in Apalachicola. The free standing building has 2,880 SF and is situated on approximately .28 acres. Sacred Heart signed a 10 year lease in 2011, with 5 years remaining on the lease. Great location and access with ample parking. Landlord is responsible for exterior of premises and structure, tenant pays CAM, Taxes, and insurance.

### **PROPERTY PHOTOS**

55 AVENUE E, APALACHICOLA, FL 32320