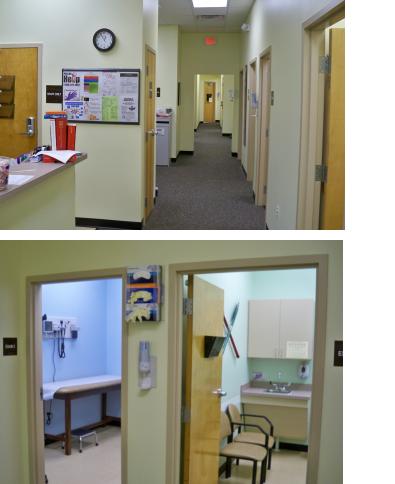

|----------|----------|----------|
| Total Households:  | 338      | 861      | 1,422    |
| Total Population:  | 891      | 2,223    | 3,610    |
| Average HH Income: | \$39,323 | \$42,576 | \$45,418 |

#### **PROPERTY SUMMARY**

| Sale Price:      | \$806,400                 |
|------------------|---------------------------|
| Cap Rate:        | 7.5%                      |
| Investment Type: | NNN                       |
| Lot Size:        | 0.28 Acres                |
| Building Size:   | 2,880 SF                  |
| Property Type:   | Medical Office            |
| APN:             | 01-09S-08W-8330-0008-0010 |
| Year Built:      | 1981                      |
| Parking Spaces:  | 19 Spaces                 |





HARRY BELL

55 AVENUE E, APALACHICOLA, FL 32320

### **PROPERTY PHOTOS**









55 AVENUE E, APALACHICOLA, FL 32320

#### SITE PLAN







55 AVENUE E, APALACHICOLA, FL 32320

### **RENT ROLL**

| TENANT<br>NAME              | UNIT<br>SIZE (SF) | LEASE<br>START | LEASE<br>END | ANNUAL<br>RENT | PRICE PER<br>SF/YR | OPTIONS            | OPTION RENT                                                                   |
|-----------------------------|-------------------|----------------|--------------|----------------|--------------------|--------------------|-------------------------------------------------------------------------------|
| Sacred Heart Health Systems | 2,880             | 10/14/2011     | 10/14/2021   | \$60,480       | \$21               | 3 (5) year periods | Period 1: \$66,528/Yr<br>Period 2: \$73,180.90/Yr<br>Period 3: \$80,498.88/Yr |





55