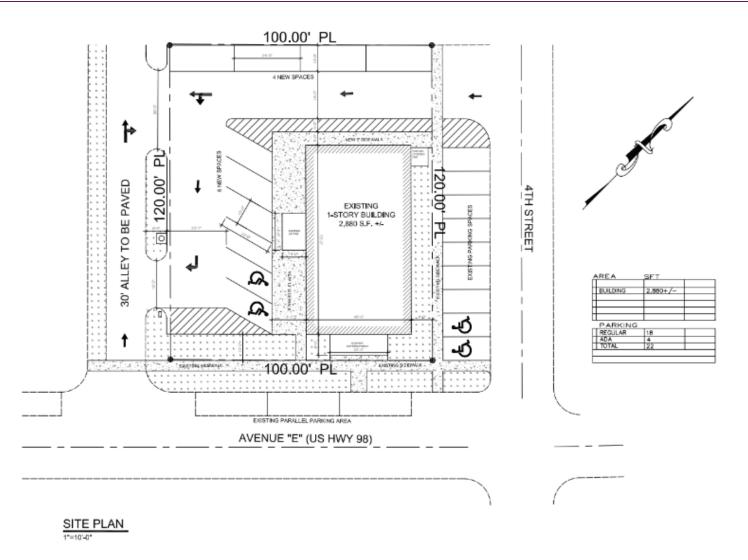

#### SITE PLAN

55 AVENUE E, APALACHICOLA, FL 32320

#### **PROPERTY SUMMARY**

| Sale Price:      | \$806,400                 |
|------------------|---------------------------|
| Cap Rate:        | 7.5%                      |
| Investment Type: | NNN                       |
| Lot Size:        | 0.28 Acres                |
| Building Size:   | 2,880 SF                  |
| Property Type:   | Medical Office            |
| APN:             | 01-09S-08W-8330-0008-0010 |
| Year Built:      | 1981                      |
| Parking Spaces:  | 19 Spaces                 |