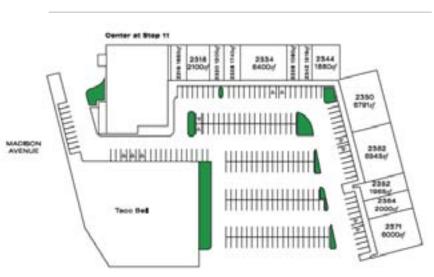

## PROPERTY INFORMATION

The Center at Stop 11 is located on a major east-west thoroughfare on the sotueast side of Indianapolis, Indiana. The cetner boasts good visibility and has easy access via a stoplight. The property is immaculately maintained and has local ownership. A good mix of tenants includes a major bank branch, national pizza shop, a sports bar, nail salon, national pawn shop and a number of restaurants and specialy grocers.

#### **FEATURES**

- Over 68,000 households within 5 miles
- Minutes from the Greenwood Park Mall
- Hard corner of Stop 11 and Madison Avenue
- Average income of over \$50,000