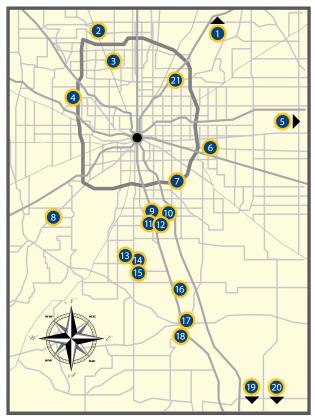

# **Property List**

- 1. Huntington Riverfront Plaza 210 S Jefferson Street Huntington, IN 46750
- 2. Andrade Industrial 10702 DeAndra Drive Zionsville, IN 46077
- 3. Michigan Road Plaza 7841 Michigan Road Indianapolis, IN 46268
- 4. Eagle Highland Shops 7000 Shore Terrace Indianapolis, IN 46254
- 5. Green Meadows Shopping Center 1556 N State Street Greenfield, IN 46140
- 6. Brookville Park 52 8366 Brookville Road Indianapolis, IN 46239
- 7. Elmwood Tech 5555 Elmwood Avenue Indianapolis, IN 46203

- 8. Heartland Village Shoppes State Road 67 South Mooresville, IN 46113
- 9. Center at Stop 11 2371 E. Stop 11 Road Indianapolis, IN 46227
- 10. McFarland Marketplace 8028 S Emerson Avenue Indianapolis, IN 46237
- 11. Greenwood Corner Shops 8700 South US31 Indianapolis, IN 46227
- 12. County Line Corner Shops 7500 St. Peter Street Indianapolis, IN 46227
- 13. Fairview Corners 520 N State Road 135 Greenwood, IN 46142
- 14. Orchard Park 75 N State Road 135 Greenwood, IN 46142

- 15. White River Landing 205 S State Road 135 Greenwood, IN 46142
- 16. Whiteland Retail Center 989 S US 31 Whiteland, IN 46184
- 17. Franklin Shoppes 1707 N Morton Street Franklin, IN 46131
- 18. Canary Creek Shoppes 944 N Morton Street Franklin, IN 46131
- 19. Holiday Center 25th & Williamsburg Way Columbus, IN 47205
- 20. North Vernon 2130 N State Hwy 7 North Vernon, IN 47282
- 21. Lake Plaza 6801 Lake Plaza Drive Indianapolis, IN 46220