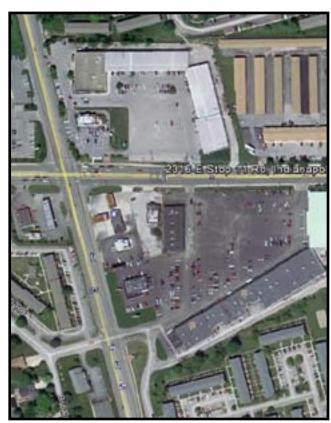

Skyline PROPERTY GROUP

2316 - 2371 E. Stop 11 Road Indianapolis, IN 46227

## PROPERTY INFORMATION

The Center at Stop 11 is located on a major east-west thoroughfare on the sotueast side of Indianapolis, Indiana. The cetner boasts good visibility and has easy access via a stoplight. The property is immaculately maintained and has local ownership. A good mix of tenants includes a major bank branch, national pizza shop, a sports bar, nail salon, national pawn shop and a number of restaurants and specialy grocers.