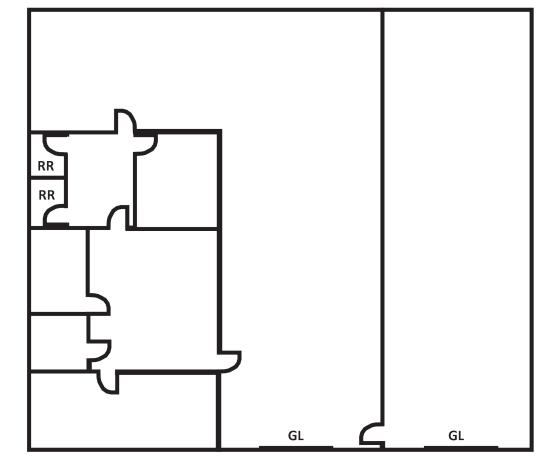

## **Property Features**

- Rare Freestanding Building
- <u>+</u>1,200 SF of Office Space
- 2.8:1,000 SF Parking Ratio
- 18' Clear Height in Warehouse
- Two (12'x14') Grade Level Loading Doors
- 400 Amps, 277/480 Volts of Power
- M1 Zoning
- Easy Access to 91/15 Freeways

\*For Display Purposes Only | Not to Scale

Lee & Associates Commercial Real Estate Services, Inc. - Riverside | 4193 Flat Rock Drive, Suite 100, Riverside, CA 92505 | Corporate DRE #01048055 Contact Brokers: MATT ROSSMAN, DRE #01794680, Zach Cohen, DRE #01979752