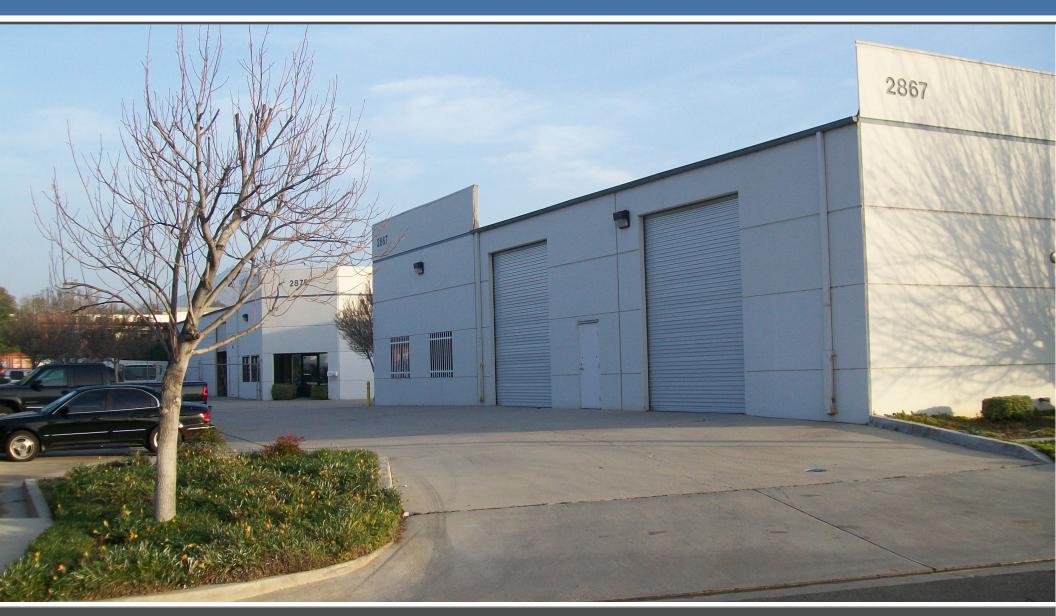

## +6,257 SF AVAILABLE FOR LEASE 2867 SAMPSON AVENUE | CORONA, CA 92879

Lee & Associates Commercial Real Estate Services, Inc.- Riverside Corporate DRE #01048055 4193 Flat Rock Drive, Suite 100 Riverside, CA 92505 Contact Brokers MATT ROSSMAN

## +6,257 SF AVAILABLE FOR LEASE 2867 SAMPSON AVENUE | CORONA, CA 92879

## **Property Features**

- Rare Freestanding Building
- <u>+</u>1,200 SF of Office Space
- 2.8:1,000 SF Parking Ratio
- 18' Clear Height in Warehouse
- Two (12'x14') Grade Level Loading Doors
- 400 Amps, 277/480 Volts of Power
- M1 Zoning
- Easy Access to 91/15 Freeways