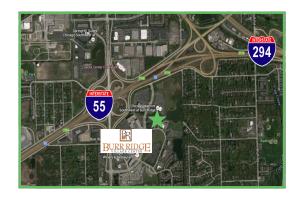

### **Highlights**

- Beautiful building with fantastic window lines.
- Conveniently located less than a mile from I-55 with easy access to I-355, I-294 and Route 83.
- On Site Conference Center Available (150 person capacity)
- Surface parking available (4/1,000)
- Multiple Nearby Amenities:
  - Marriott Hotel
  - Lifetime Fitness
  - Burr Ridge Village Center