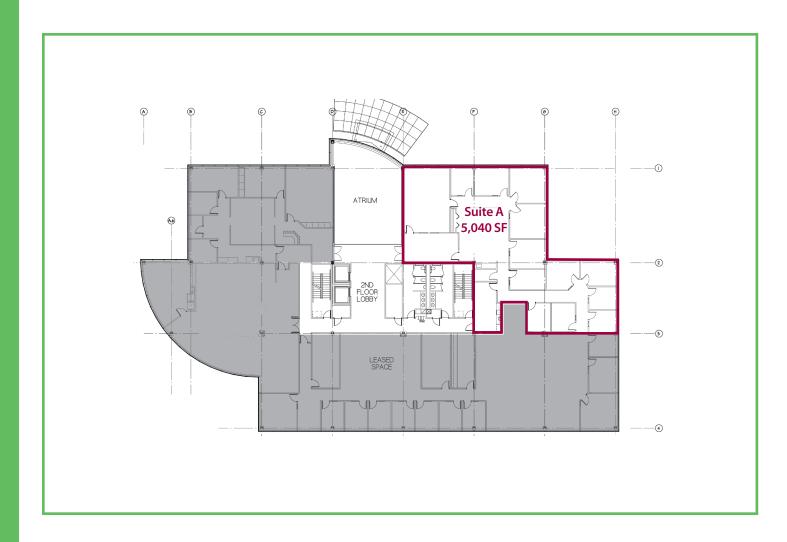

e parking available (4/1,000)
- Multiple Nearby Amenities:
  - Marriott Hotel
  - Lifetime Fitness
  - Burr Ridge Village Center

www.burrridgevillagecenter.com

- Cooper's Hawk Winery & Restaurant
- Topez Cafe
- Kohler Waters
- Spa
- Estate Residential
- Condominiums
- Luxury Residential Lofts
- Among numerous other retailers

#### For More Information, Contact:

#### **Rawly Lantz**

D: 630.729.7944 M: 630.810.0300 Ext. 116 rlantz@cawleychicago.com

#### **Tony Russo**

D: 630.729.7935 M: 630.810.0300 Ext. 112 trusso@cawleychicago.com

#### **Available**

• Suite A: **5,040 SF** 

#### **Price**

Lease Price: \$25.00 Gross PSF

## **Building Specifications**

Total Building: 57,222 SF

Stories: 3

Class: A OfficeYear Built: 2002





## Floor Plans

## 1000 Burr Ridge Pkwy | Burr Ridge



For More Information, Contact:

**Rawly Lantz** 

D: 630.729.7944 M: 630.810.0300 Ext. 116 rlantz@cawleychicago.com **Tony Russo** 

D: 630.729.7935 M: 630.810.0300 Ext. 112 trusso@cawleychicago.com