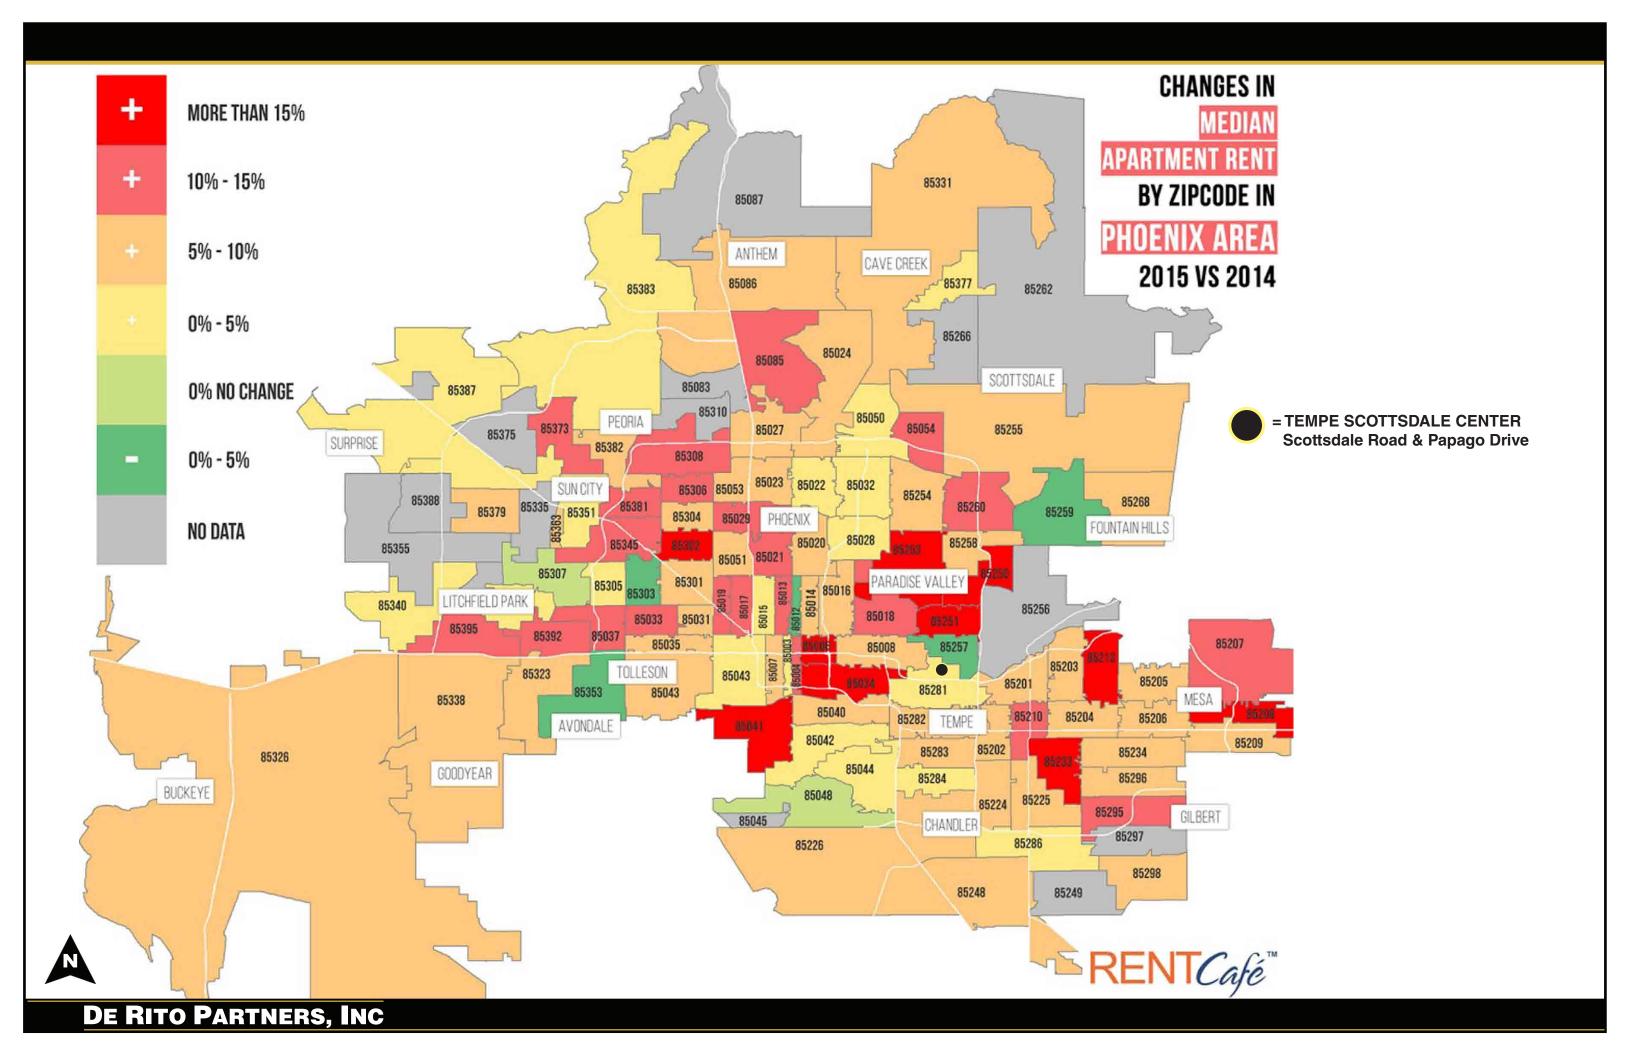

# Northwest Corner of Scottsdale Road & Papago Drive – Tempe, Arizona

N. SCOTTSDALE ROAD

34,201 VEHICLES PER DAY

| DEMOGRAPHICS (Source: SitesUSA)        | 1 Mile   | 3 Miles  | 5 Miles          |
|----------------------------------------|----------|----------|------------------|
| Estimated Population (2016)            | 15,067   | 112,804  | 290,809          |
| Projected Population (2021)            | 16,370   | 122,473  | 31 <i>5</i> ,985 |
| Estimated Avg. Household Income (2016) | \$56,168 | \$57,760 | \$63,473         |
| Projected Avg. Household Income (2021) | \$62,984 | \$66,070 | \$73,141         |
| Average Household Size (2016)          | 2.3      | 2.0      | 2.2              |
| Total Daytime Employees (2016)         | 7,642    | 121,055  | 281,621          |
| Median Age (2016)                      | 32.8     | 31.9     | 33.3             |