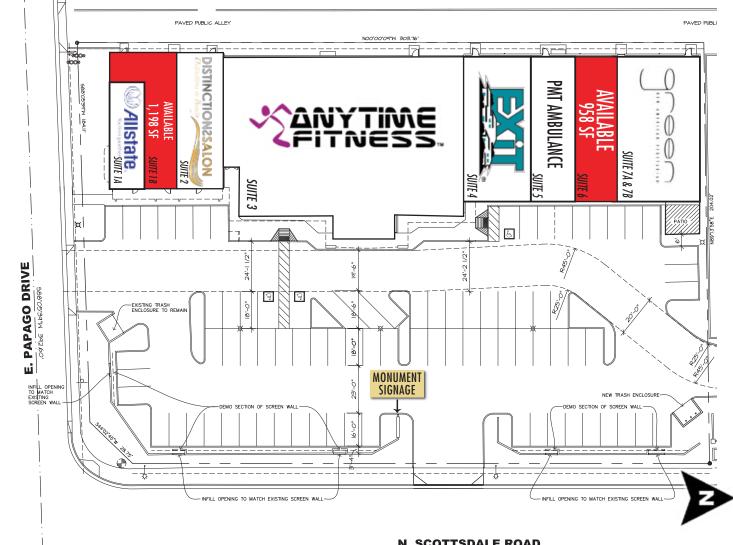

# DE RITO PARTNERS, INC

SHOP SPACE AVAILABLE ON SCOTTSDALE RD

Northwest Corner of Scottsdale Road & Papago Drive – Tempe, Arizona

SCOTTSDALE ROAD FRONTAGE; LAST 2 SUITES AVAILABLE - 958 SF & 1,198 SF FOR LEASE

# **PROJECT HIGHLIGHTS**

- Minutes from ASU Skysong located at Scottsdale Rd and McDowell Rd - a high profile intersection that will be attractive to local restaurants and shops
- The site has a dense daytime population with more than 120,000 daytime employees in a 3-mile radius
- Close proximity to Arizona State University with an on-campus enrollment of more than 50,000
- Within one mile of the Red Mountain 202 Freeway & Loop 101 Scottsdale Freeway
- Excellent visibility from Scottsdale Road with monument signage
- Approximately 1,500 employees currently working at SkySong