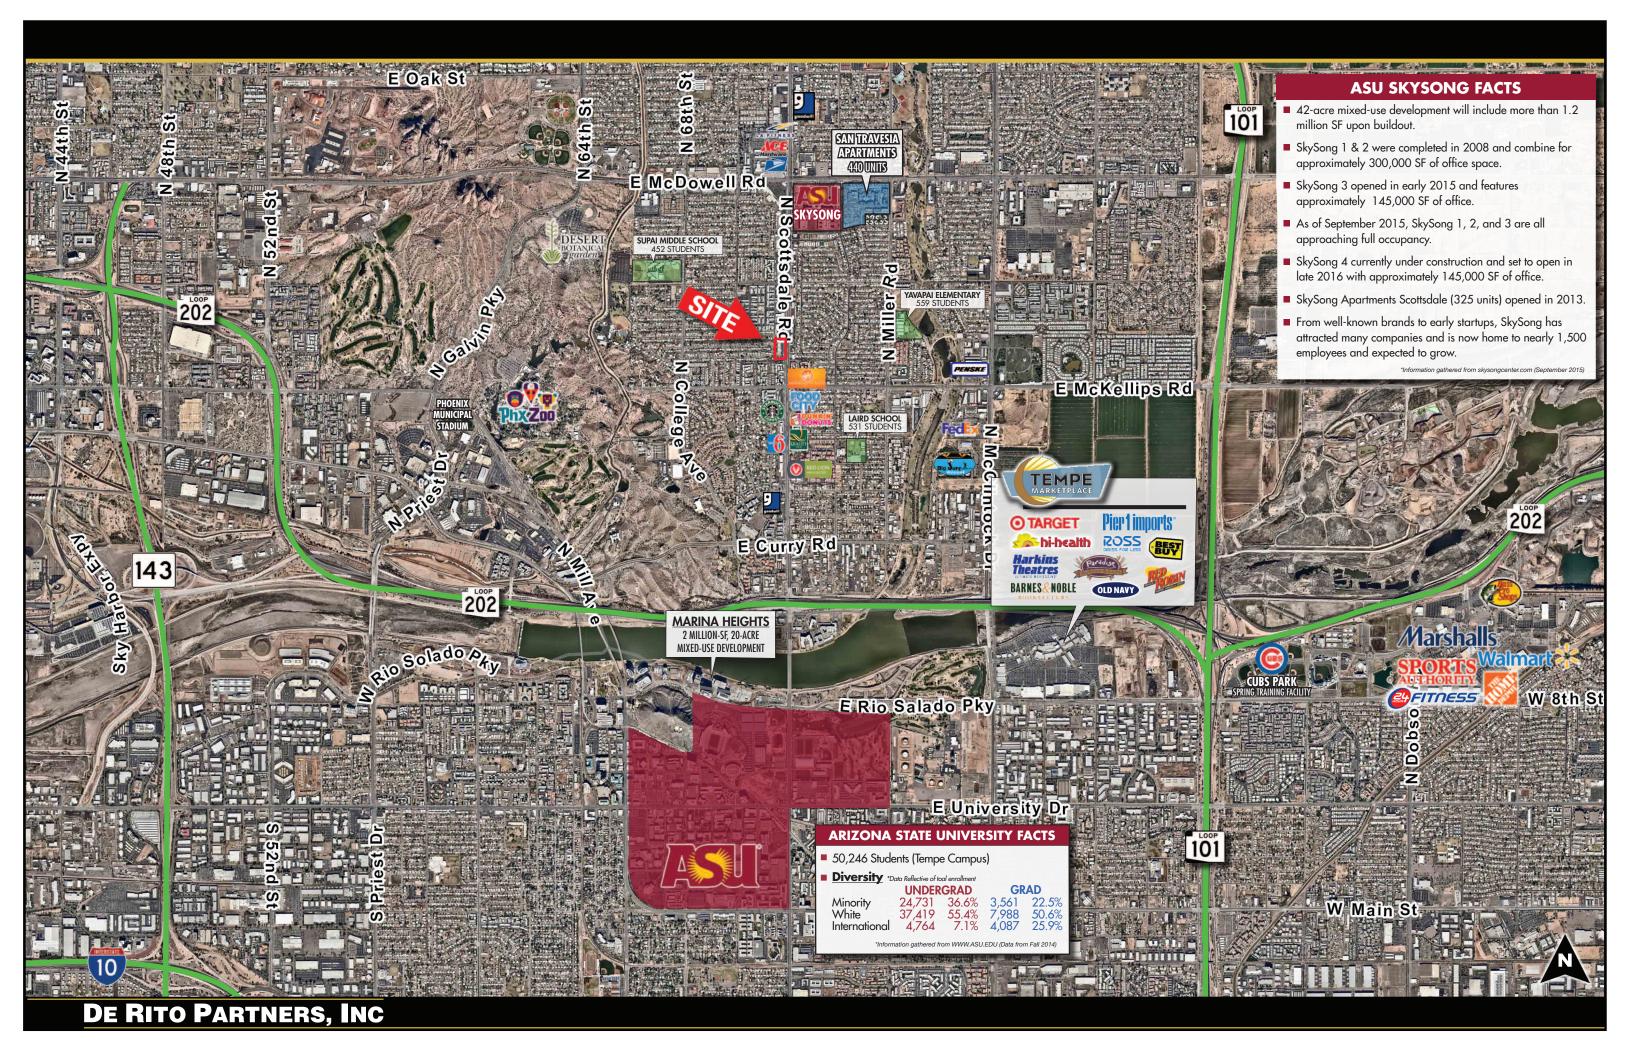

# **PROJECT HIGHLIGHTS**

- Minutes from ASU Skysong located at Scottsdale Rd and McDowell Rd - a high profile intersection that will be attractive to local restaurants and shops
- The site has a dense daytime population with more than 120,000 daytime employees in a 3-mile radius
- Close proximity to Arizona State University with an on-campus enrollment of more than 50,000
- Within one mile of the Red Mountain 202 Freeway & Loop 101 Scottsdale Freeway
- Excellent visibility from Scottsdale Road with monument signage
- Approximately 1,500 employees currently working at SkySong