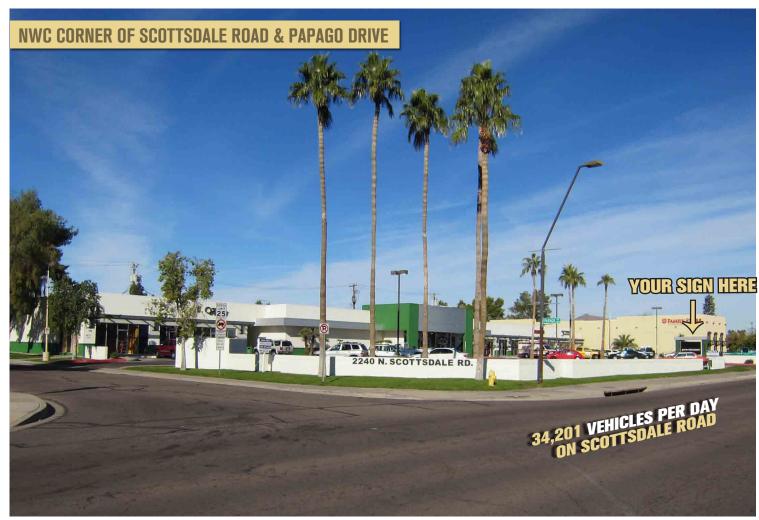

### TRAFFIC COUNTS (2014 Source: KSS Fuels)

Scottsdale Road 34,201 McKellips Road 16,284 **Total Cars Per Day** 50,485

# **PROJECT HIGHLIGHTS**

- Minutes from ASU Skysong located at Scottsdale Rd and McDowell Rd - a high profile intersection that will be attractive to local restaurants and shops
- The site has a dense daytime population with more than 120,000 daytime employees in a 3-mile radius
- Close proximity to Arizona State University with an on-campus enrollment of more than 50,000
- Within one mile of the Red Mountain 202 Freeway & Loop 101 Scottsdale Freeway
- Excellent visibility from Scottsdale Road with monument signage
- Approximately 1,500 employees currently working at SkySong