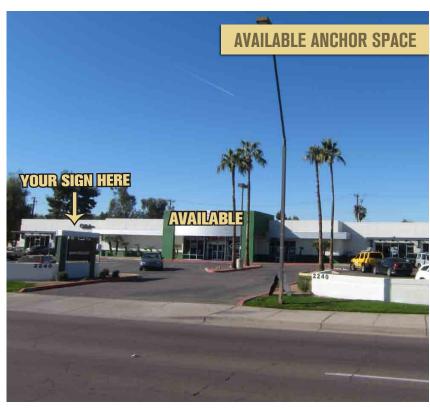

# DE RITO PARTNERS, INC

SHOP SPACE AVAILABLE ON SCOTTSDALE RD

Northwest Corner of Scottsdale Road & Papago Drive – Tempe, Arizona

SCOTTSDALE ROAD FRONTAGE; LAST 2 SUITES AVAILABLE - 958 SF & 1,198 SF FOR LEASE

# **PROJECT HIGHLIGHTS**

- Minutes from ASU Skysong located at Scottsdale Rd and McDowell Rd - a high profile intersection that will be attractive to local restaurants and shops
- The site has a dense daytime population with more than 120,000 daytime employees in a 3-mile radius
- Close proximity to Arizona State University with an on-campus enrollment of more than 50,000
- Within one mile of the Red Mountain 202 Freeway & Loop 101 Scottsdale Freeway
- Excellent visibility from Scottsdale Road with monument signage
- Approximately 1,500 employees currently working at SkySong