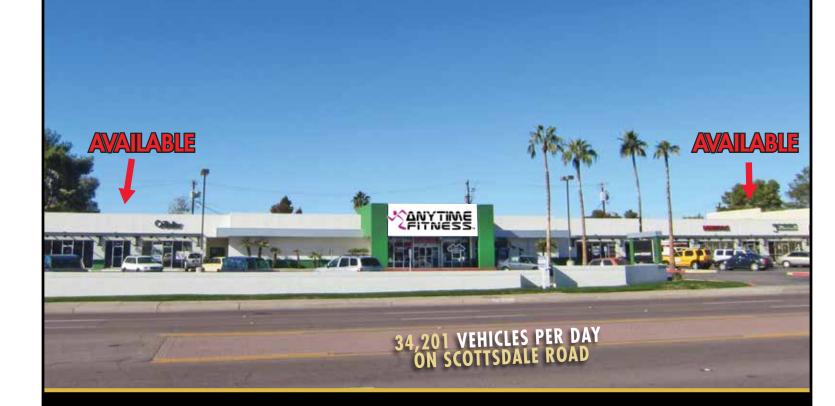

# DE RITO PARTNERS, INC

SHOP SPACE AVAILABLE ON SCOTTSDALE RD

Northwest Corner of Scottsdale Road & Papago Drive – Tempe, Arizona

SCOTTSDALE ROAD FRONTAGE; LAST 2 SUITES AVAILABLE - 958 SF & 1,198 SF FOR LEASE

### TRAFFIC COUNTS (2014 Source: KSS Fuels)

Scottsdale Road 34,201 McKellips Road 16,284 **Total Cars Per Day** 50,485