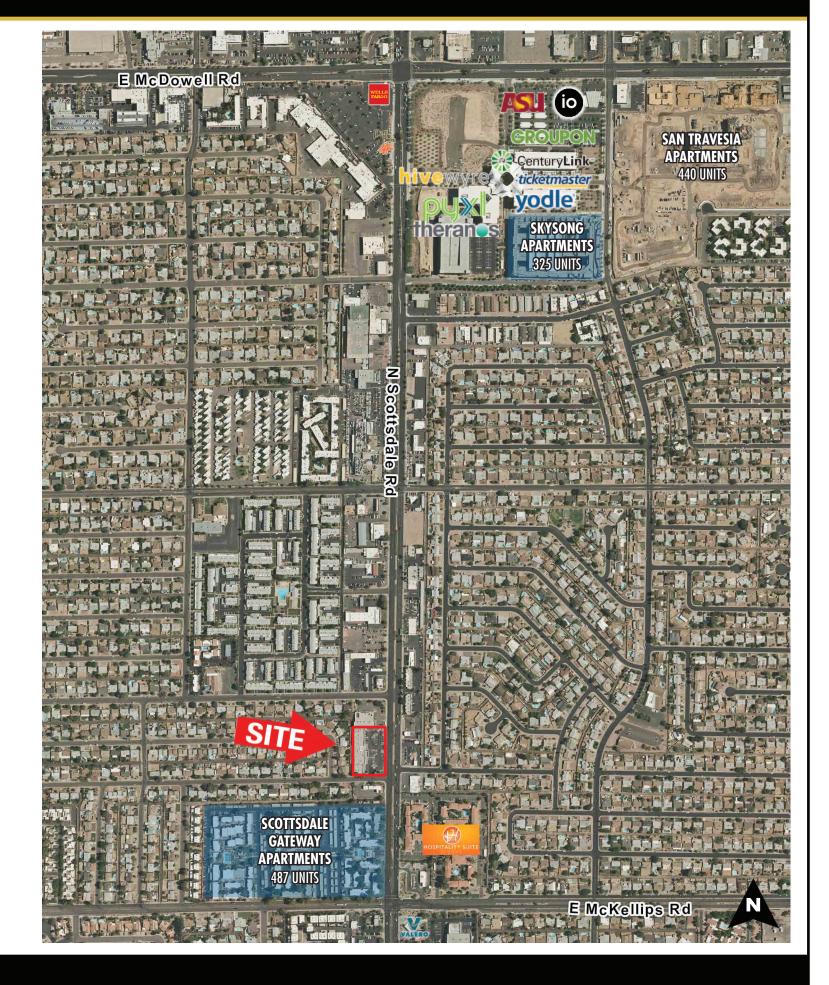

# **PROJECT HIGHLIGHTS**

- Minutes from ASU Skysong located at Scottsdale Rd and McDowell Rd - a high profile intersection that will be attractive to local restaurants and shops
- The site has a dense daytime population with more than 120,000 daytime employees in a 3-mile radius
- Close proximity to Arizona State University with an on-campus enrollment of more than 50,000
- Within one mile of the Red Mountain 202 Freeway & Loop 101 Scottsdale Freeway
- Excellent visibility from Scottsdale Road with monument signage
- Approximately 1,500 employees currently working at SkySong