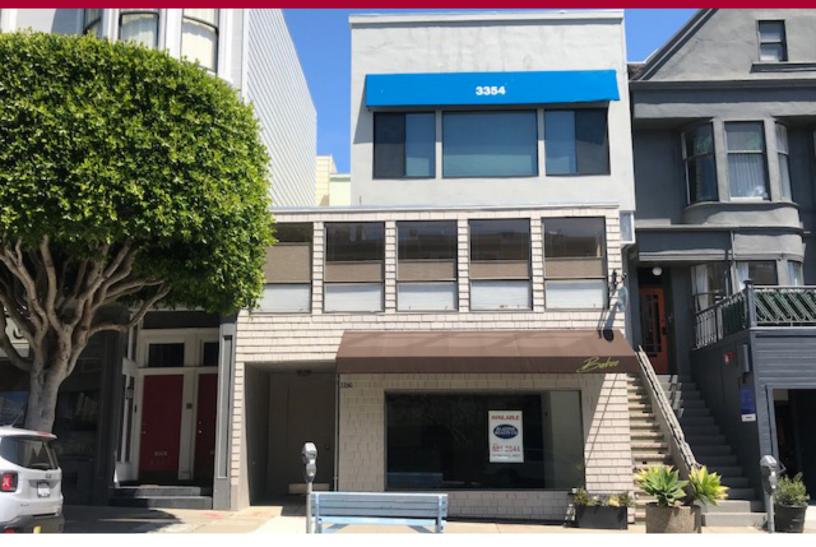

# BEAUTIFUL GROUND FLOOR FOR LEASE IN PRESIDIO HEIGHTS! AVAILABLE NOW! 3356 SACRAMENTO STREET, SAN FRANCISCO, CA 94118

# PRESIDIO HEIGHTS

BETWEEN WALNUT STREET & PRESIDIO AVENUE

±749 SF

RETAIL SPACE FOR LEASE

This beautiful ground floor space offers high ceilings, a spacious layout, abundant natural light, excellent window lining and is suitable for a variety of uses. Michelin Star Spruce Restaurant, Peet's Coffee & Tea, UCSF Laurel Heights Campus, Presidio Heights Playground and many more are located nearby.