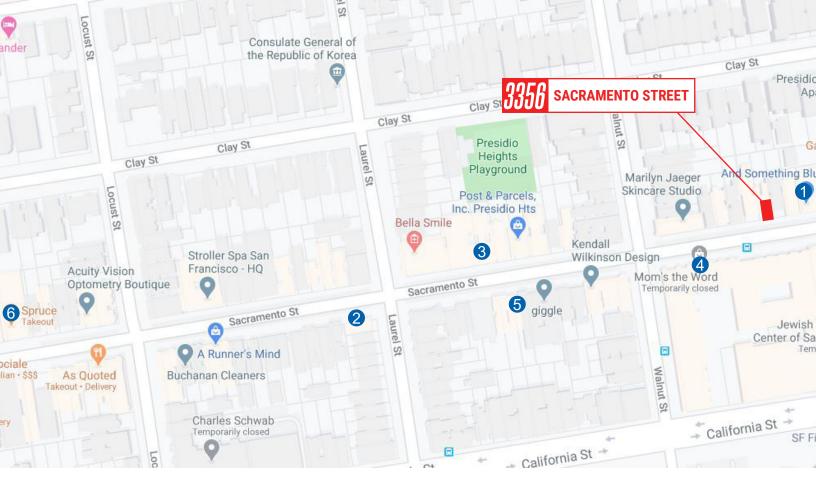

# PRESIDIO HEIGHTS

BETWEEN WALNUT STREET & PRESIDIO AVENUE

±749 SF

RETAIL SPACE FOR LEASE

This beautiful ground floor space offers high ceilings, a spacious layout, abundant natural light, excellent window lining and is suitable for a variety of uses. Michelin Star Spruce Restaurant, Peet's Coffee & Tea, UCSF Laurel Heights Campus, Presidio Heights Playground and many more are located nearby.

### POPULAR NEARBY TENANTS

Popular Nearby Tenants