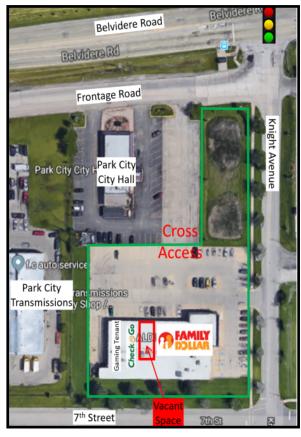

## JOIN NEW FAMILY DOLLAR, CHECK 'N GO & GAMING TENANT

available adjacent to new Family Dollar

LOCATION Located just west of Skokie Highway at the

SWC Belvidere Rd and Knight Ave. Area retailers include

Public Storage, McDonald's, Burger King, Wendy's and

AutoZone among others

AVAILABLE Approx. 1,427 SF small shop space

DEMOS

1 Mile 3 Mile 5 Mile
Population: 9,523 99,539 170,865
Med HH Inc: \$41,923 \$45,344 \$55,461
Avg HH Inc: \$54,586 \$63,594 \$80,824