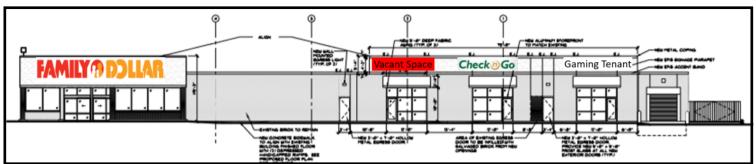

## JOIN NEW FAMILY DOLLAR, CHECK 'N GO & GAMING TENANT

available adjacent to new Family Dollar

LOCATION Located just west of Skokie Highway at the

SWC Belvidere Rd and Knight Ave. Area retailers include

Public Storage, McDonald's, Burger King, Wendy's and

AutoZone among others

AVAILABLE Approx. 1,427 SF small shop space

DEMOS

1 Mile 3 Mile 5 Mile
Population: 9,523 99,539 170,865
Med HH Inc: \$41,923 \$45,344 \$55,461
Avg HH Inc: \$54,586 \$63,594 \$80,824