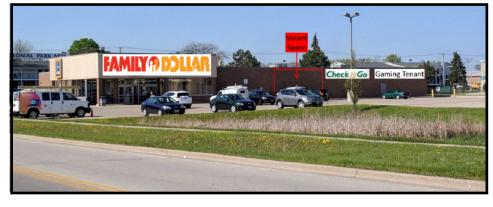

## JOIN NEW FAMILY DOLLAR, CHECK 'N GO & GAMING TENANT

available adjacent to new Family Dollar

LOCATION Located just west of Skokie Highway at the

SWC Belvidere Rd and Knight Ave. Area retailers include

Public Storage, McDonald's, Burger King, Wendy's and

AutoZone among others

AVAILABLE Approx. 1,427 SF small shop space

DEMOS

1 Mile 3 Mile 5 Mile
Population: 9,523 99,539 170,865
Med HH Inc: \$41,923 \$45,344 \$55,461
Avg HH Inc: \$54,586 \$63,594 \$80,824