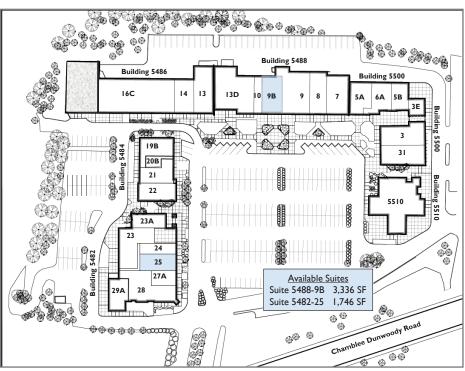

#### PROPERTY DETAILS

- 70,784 SF Lifestyle Center in the heart of Dunwoody near Perimeter Mall
- Easy access via signalized light on Chamblee-Dunwoody Road

#### **GPS COORDINATES**

Lat. 33.947419 Long. -84.337064

Tenants Include Vintage Pizzeria Coming Soon: Porter BBQ & Brewery Coming Soon: CREO Design House Coming Soon: Camp Run-a-Mutt Nancy's Shoppe Ye Olde Dunwoody Tavern J. Christopher's Carlton's Pharmacy Wright Gourmet Sandwiches The Wing Factory Wasabi House Sushi Edward Jones Huntington Learning Center Fitness Together **Dunwoody Photo** Riley Hair Salon Nails of Dunwoody Early Autism Project