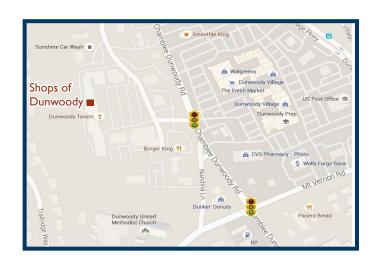

# SHOPS OF DUNWOODY

5482-5510 CHAMBLEE DUNWOODY ROAD, DUNWOODY, GA 30338

#### TRAFFIC COUNTS

Chamblee Dunwoody Rd 20,781 VPD

#### **GPS COORDINATES**

Lat. 33.947419 Long. -84.337064

Tenants Include Vintage Pizzeria Coming Soon: Porter BBQ & Brewery Coming Soon: CREO Design House Coming Soon: Camp Run-a-Mutt Nancy's Shoppe Ye Olde Dunwoody Tavern J. Christopher's Carlton's Pharmacy Wright Gourmet Sandwiches The Wing Factory Wasabi House Sushi Edward Jones Huntington Learning Center Fitness Together **Dunwoody Photo** Riley Hair Salon Nails of Dunwoody Early Autism Project