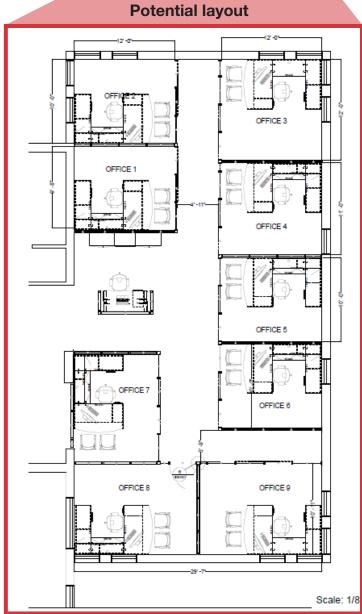

## Property Features

- Suite 1: +/- 6,913 sq. ft.
   Includes four (4) executive-size offices, large reception area, board room, large training room that may be shared with all building tenants, full kitchen break room for either private or shared
- Suite 2: +/- 1,693 sq. ft.
  - Includes three (3) executive offices/meeting rooms and a large open area which may be used
- for executive offices or cubical buildout
  Entire building (13,826 sq. ft.) may also be leased
   contact broker for details
   contact broker for details
   Charles parking, 64 on-site, surface level spaces
- Shared break room
- Shared meeting room
- Elevator
- Mother's room
- Open courtyard area