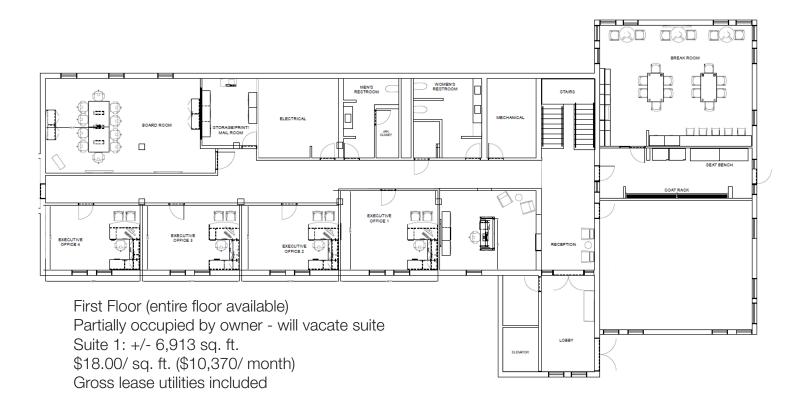

## Property Features

- Suite 1: +/- 6,913 sq. ft.
   Includes four (4) executive-size offices, large reception area, board room, large training room that may be shared with all building tenants, full kitchen break room for either private or shared
- Suite 2: +/- 1,693 sq. ft.
  - Includes three (3) executive offices/meeting rooms and a large open area which may be used
- for executive offices or cubical buildout
  Entire building (13,826 sq. ft.) may also be leased
   contact broker for details
   contact broker for details
   Charles parking, 64 on-site, surface level spaces
- Shared break room
- Shared meeting room
- Elevator
- Mother's room
- Open courtyard area

2500 W. 49th Street, Suite 100 Sioux Falls SD 57105 +1 605 357 7100 naisiouxfalls.com

Suite 2: +/-1,693 sq. ft.

\$18.00/ sq. ft. (\$2,540/ month) Gross lease utilities included