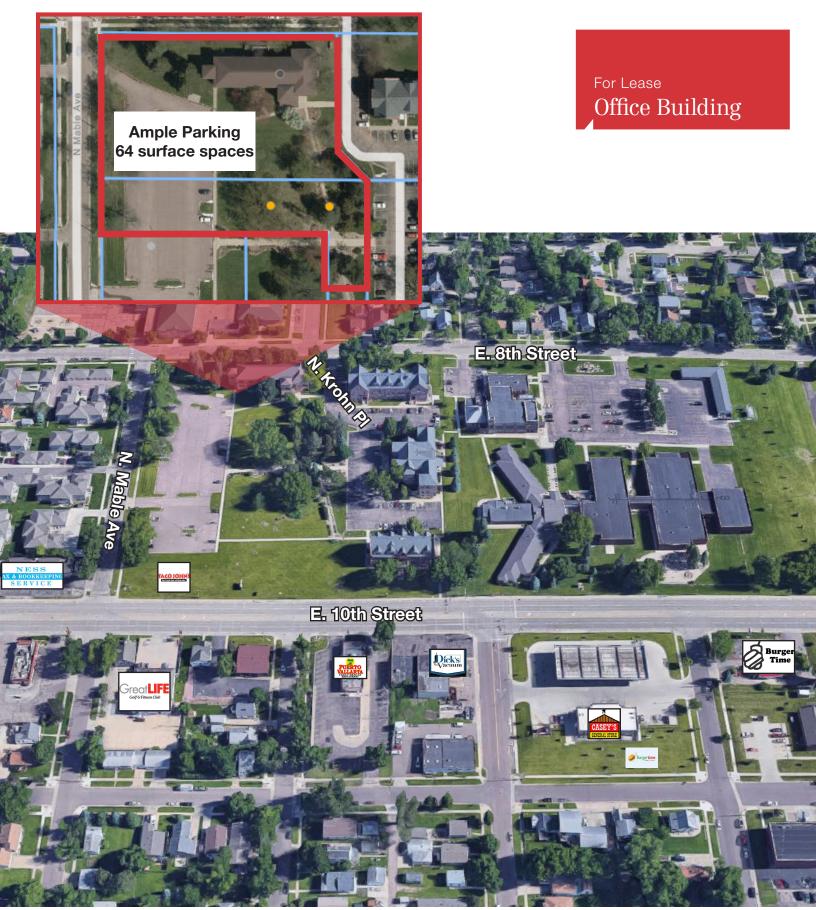

## Property Features

- Suite 1: +/- 6,913 sq. ft.
   Includes four (4) executive-size offices, large reception area, board room, large training room that may be shared with all building tenants, full kitchen break room for either private or shared
- Suite 2: +/- 1,693 sq. ft.
  - Includes three (3) executive offices/meeting rooms and a large open area which may be used
- for executive offices or cubical buildout
  Entire building (13,826 sq. ft.) may also be leased
   contact broker for details
   contact broker for details
   Charles parking, 64 on-site, surface level spaces
- Shared break room
- Shared meeting room
- Elevator
- Mother's room
- Open courtyard area

## Location

Located on the former CSD campus between E. 10th and E. 8th Streets on N. Krohn Place

Marcus Mahlen, CCIM

+1 605 444 7116 direct +1 605 228 9744 mobile mmahlen@naisiouxfalls.com

Adam Juhl

+1 605 444 7111 direct +1 605 366 0293 mobile ajuhl@naisiouxfalls.com