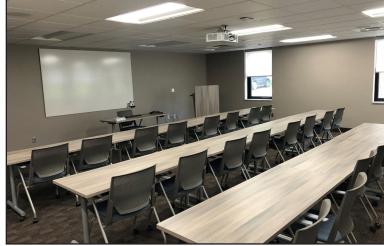

## Property Features

- Suite 1: +/- 6,913 sq. ft.
   Includes four (4) executive-size offices, large reception area, board room, large training room that may be shared with all building tenants, full kitchen break room for either private or shared
- Suite 2: +/- 1,693 sq. ft.
  - Includes three (3) executive offices/meeting rooms and a large open area which may be used
- for executive offices or cubical buildout
  Entire building (13,826 sq. ft.) may also be leased
   contact broker for details
   contact broker for details
   Charles parking, 64 on-site, surface level spaces
- Shared break room
- Shared meeting room
- Elevator
- Mother's room
- Open courtyard area