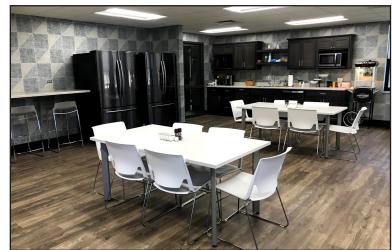

## Property Features

- Suite 1: +/- 6,913 sq. ft.
   Includes four (4) executive-size offices, large reception area, board room, large training room that may be shared with all building tenants, full kitchen break room for either private or shared
- Suite 2: +/- 1,693 sq. ft.
  - Includes three (3) executive offices/meeting rooms and a large open area which may be used
- for executive offices or cubical buildout
  Entire building (13,826 sq. ft.) may also be leased
   contact broker for details
   contact broker for details
   Charles parking, 64 on-site, surface level spaces
- Shared break room
- Shared meeting room
- Elevator
- Mother's room
- Open courtyard area