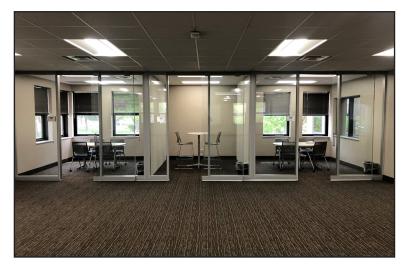

## Property Features

- Suite 1: +/- 6,913 sq. ft.
   Includes four (4) executive-size offices, large reception area, board room, large training room that may be shared with all building tenants, full kitchen break room for either private or shared
- Suite 2: +/- 1,693 sq. ft.
  - Includes three (3) executive offices/meeting rooms and a large open area which may be used
- for executive offices or cubical buildout
  Entire building (13,826 sq. ft.) may also be leased
   contact broker for details
   contact broker for details
   Charles parking, 64 on-site, surface level spaces
- Shared break room
- Shared meeting room
- Elevator
- Mother's room
- Open courtyard area