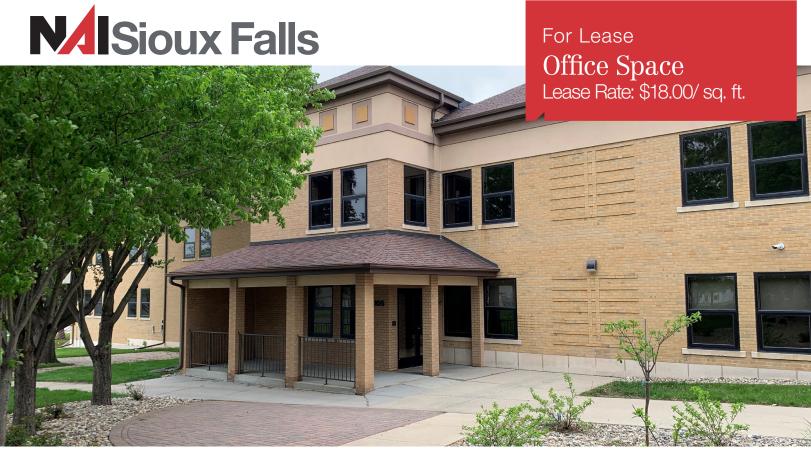

## Benaiah Office Building

105 N. Krohn Place, Sioux Falls, SD 57103

## Pricing

Lease rate: \$18.00/ sq. ft. full service gross (includes utilities)