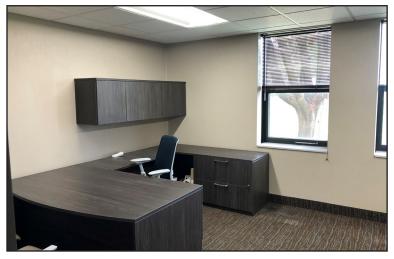

## Property Features

- Suite 1: +/- 6,913 sq. ft.
   Includes four (4) executive-size offices, large reception area, board room, large training room that may be shared with all building tenants, full kitchen break room for either private or shared
- Suite 2: +/- 1,693 sq. ft.
  - Includes three (3) executive offices/meeting rooms and a large open area which may be used
- for executive offices or cubical buildout
  Entire building (13,826 sq. ft.) may also be leased
   contact broker for details
   contact broker for details
   Charles parking, 64 on-site, surface level spaces
- Shared break room
- Shared meeting room
- Elevator
- Mother's room
- Open courtyard area