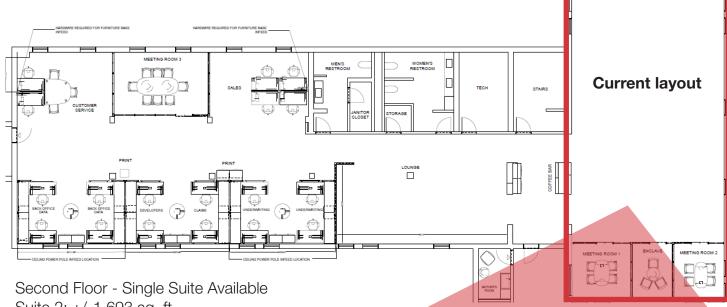

## Property Features

- Suite 1: +/- 6,913 sq. ft.
   Includes four (4) executive-size offices, large reception area, board room, large training room that may be shared with all building tenants, full kitchen break room for either private or shared
- Suite 2: +/- 1,693 sq. ft.
  - Includes three (3) executive offices/meeting rooms and a large open area which may be used
- for executive offices or cubical buildout
  Entire building (13,826 sq. ft.) may also be leased
   contact broker for details
   contact broker for details
   Charles parking, 64 on-site, surface level spaces
- Shared break room
- Shared meeting room
- Elevator
- Mother's room
- Open courtyard area

2500 W. 49th Street, Suite 100 Sioux Falls SD 57105 +1 605 357 7100 naisiouxfalls.com

Suite 2: +/-1,693 sq. ft.

\$18.00/ sq. ft. (\$2,540/ month) Gross lease utilities included