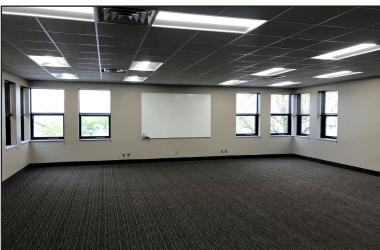

## Property Features

- Suite 1: +/- 6,913 sq. ft.
   Includes four (4) executive-size offices, large reception area, board room, large training room that may be shared with all building tenants, full kitchen break room for either private or shared
- Suite 2: +/- 1,693 sq. ft.
  - Includes three (3) executive offices/meeting rooms and a large open area which may be used
- for executive offices or cubical buildout
  Entire building (13,826 sq. ft.) may also be leased
   contact broker for details
   contact broker for details
   Charles parking, 64 on-site, surface level spaces
- Shared break room
- Shared meeting room
- Elevator
- Mother's room
- Open courtyard area