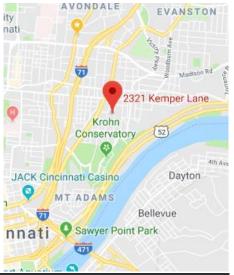

## INVESTMENT | PURCHASE | LEASE

2321 Kemper Lane Cincinnati, Ohio 45206

2,250 SF Available 4,500 SF Total Available

Option for owner occupant or sale lease-back
Situated on 3/10th of an acre in a professional setting
Unparalleled access to adjacent health care systems
Convenient access to neighborhood amenities