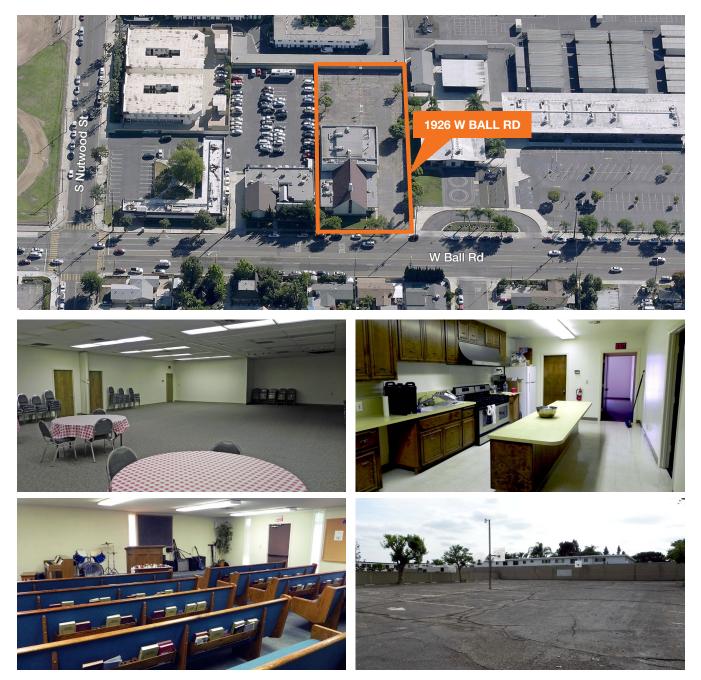

## 1926 W BALL ROAD Anaheim, CA 92804

#### kiddermathews.com

| Lease Rate: Negotiable                        |
|-----------------------------------------------|
| Call for more information                     |
| Please do not disturb the church              |
| Assembly hall with kitchen also available     |
| 4 classrooms and office space                 |
| Available Monday-Friday from 6am-6pm          |
| ±4,000 SF school facility available for lease |