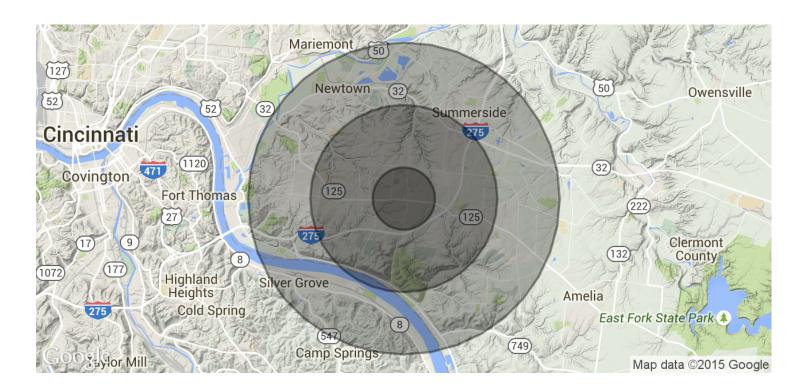

www.svn-ricore.com

| POPULATION          | 1 MILE    | 3 MILES   | 5 MILES   |  |
|---------------------|-----------|-----------|-----------|--|
| TOTAL POPULATION    | 10,654    | 53,367    | 108,920   |  |
| MEDIAN AGE          | 40.2      | 40.4      | 39.3      |  |
| MEDIAN AGE (MALE)   | 39.4      | 38.8      | 37.9      |  |
| MEDIAN AGE (FEMALE) | 42.0      | 42.1      | 40.9      |  |
| HOUSEHOLDS & INCOME | 1 MILE    | 3 MILES   | 5 MILES   |  |
| TOTAL HOUSEHOLDS    | 3,982     | 20,370    | 42,790    |  |
| # OF PERSONS PER HH | 2.7       | 2.6       | 2.5       |  |
| AVERAGE HH INCOME   | \$80,719  | \$90,763  | \$87,204  |  |
| AVERAGE HOUSE VALUE | \$216,702 | \$205,617 | \$215,783 |  |