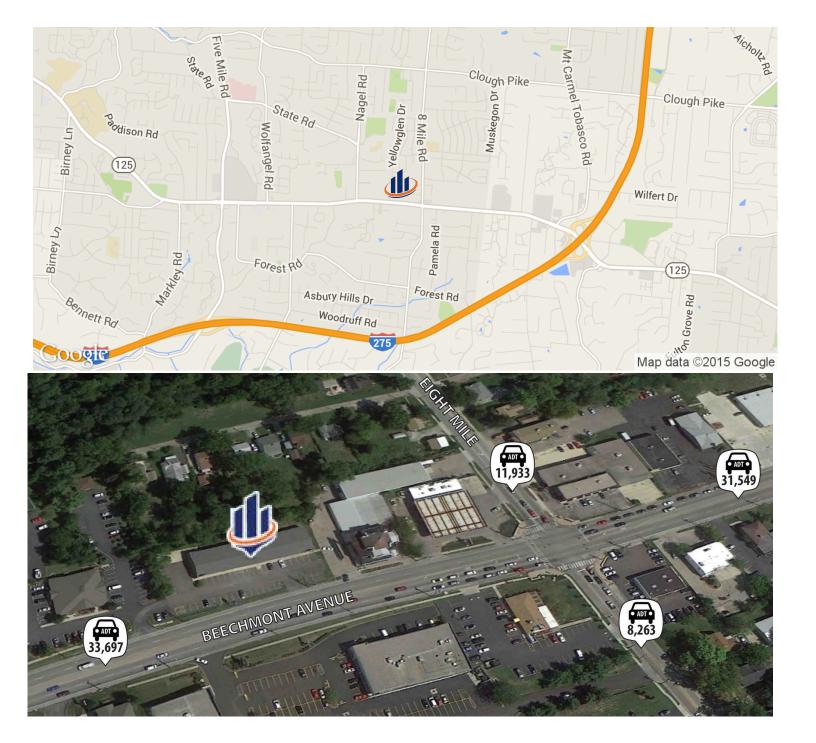

#### **PROPERTY DESCRIPTION:**

- Neighborhood Center on Beechmont Avenue
- Offers Excellent Road Frontage with Glass Store Fronts
- Just West of the Traffic Light Intersection of 8 Mile
- Easy Left Turn onto Beechmont Avenue
- Within Close Proximity to 1-275
- Two Spaces Available:
  - 2,500 SF End-Cap 1,500 SF Inline
  - 1,500 Sr Inline