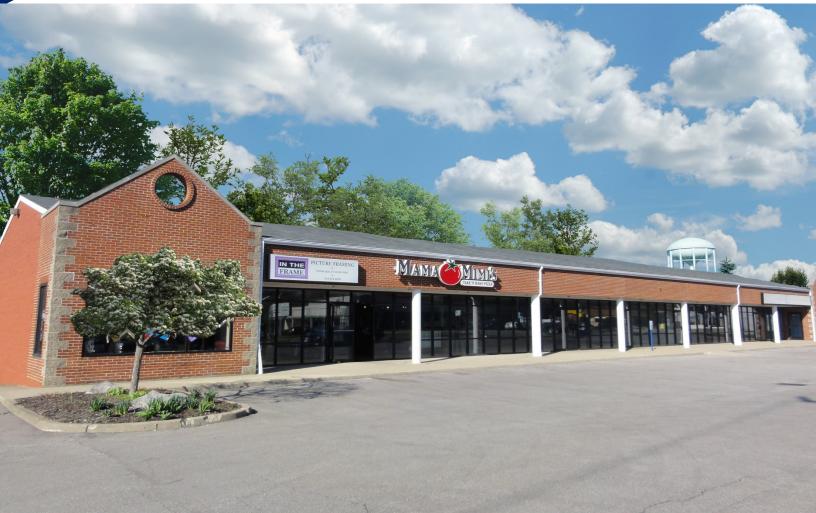

#### **LEASE OVERVIEW:**

| AVAILABLE SF: | 1,500-2,500 SF     |
|---------------|--------------------|
| LEASE RATE:   | \$15.50 SF/Yr (MG) |
| BUILDING SF:  | 9,200 SF           |
| MARKET:       | Cincinnati         |

#### **PROPERTY DESCRIPTION:**

- Neighborhood Center on Beechmont Avenue
- Offers Excellent Road Frontage with Glass Store Fronts
- Just West of the Traffic Light Intersection of 8 Mile
- Easy Left Turn onto Beechmont Avenue
- Within Close Proximity to 1-275
- Two Spaces Available:
  - 2,500 SF End-Cap 1,500 SF Inline
  - 1,500 Sr Inline