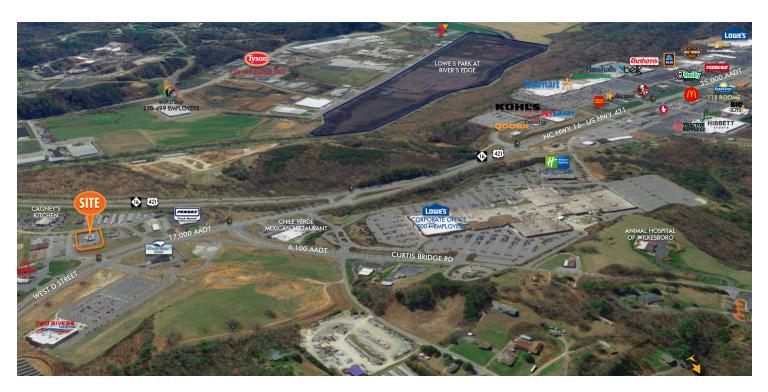

#### LOCATION OVERVIEW

High traffic drive-thru restaurant location available for lease. Includes a 2,127 square foot building on 0.63 acres of land

#### PROPERTY HIGHLIGHTS

- Located at the corner of Curtis Bridge Road and West D Street between Highway 421 and downtown Wilkesboro
- Other area retailers include Arby's, Lowes Foods, Two Rivers Cinema, Walmart, Belk, Marshalls
- Traffic Counts: Hwy 421- 35,000 AADT; West D Street- 17,000; Curtis Bridge Rd- 6,100 AADT