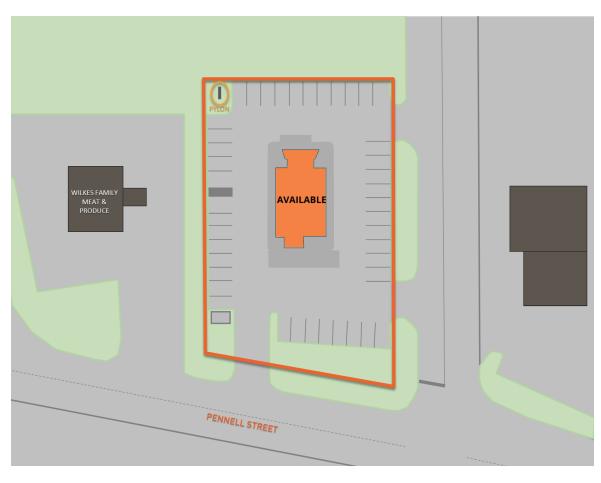

treet between Highway 421 and downtown Wilkesboro
- Other area retailers include Arby's, Lowes Foods, Two Rivers Cinema, Walmart, Belk, Marshalls
- Traffic Counts: Hwy 421- 35,000 AADT; West D Street- 17,000; Curtis Bridge Rd- 6,100 AADT

## **DEMOGRAPHICS**

|                         | 1 MILE   | 3 MILES  | 5 MILES  |
|-------------------------|----------|----------|----------|
| 2019 Population Density | 1,552    | 13,982   | 27,830   |
| 2019 Daytime Population | 4,467    | 15,740   | 20,572   |
| 2019 Median HH Income   | \$36,136 | \$43,986 | \$44,756 |

#### **EXCLUSIVE AGENT(S)**

DARRELL PALASCIANO • darrell.palasciano@tscg.com • 704.335.5455 MATT HENRY • matt.henry@tscg.com • 704.335.5455



# FORMER LONG JOHN SILVER'S

1303 Curtis Bridge Road, Wilkesboro, NC 28697

## SITE PLAN



SUITE TENANT NAME SPACE SIZE

1 Available 2,127 SF

## **EXCLUSIVE AGENT(S)**

DARRELL PALASCIANO • darrell.palasciano@tscg.com • 704.335.5455 MATT HENRY • matt.henry@tscg.com • 704.335.5455