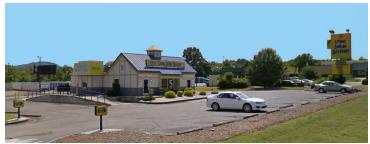

# FORMER LONG JOHN SILVER'S

1303 Curtis Bridge Road, Wilkesboro, NC 28697

#### LOCATION OVERVIEW

High traffic drive-thru restaurant location available for lease. Includes a 2,127 square foot building on 0.63 acres of land