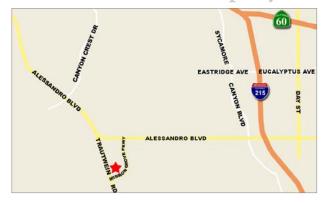

## **PROPERTY INFORMATION**

± 70,953 Square Foot Business Park Seven Freestanding Office/Flex Buildings.

Located in the Heart of the Prestigious Mission Grove Neighborhood.

Quick and Convenient access to the CA-60, CA-91 and I-215 Freeways.