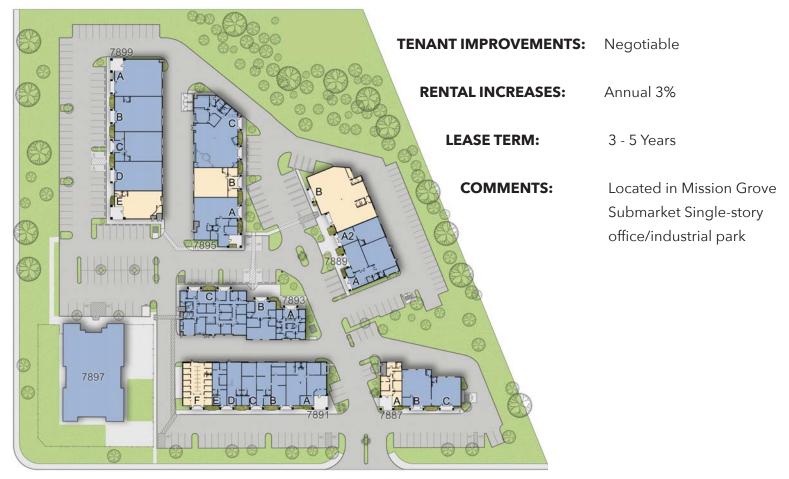

## **AVAILABLE SPACE**

| ADDRESS            | SUITE | SQ. FT.  | LEASE RATE                | STATUS             |
|--------------------|-------|----------|---------------------------|--------------------|
| 7899 Mission Grove | С     | 1,536 SF | \$0.85/SF + \$0.08/SF CAM | Available 9/1/2017 |