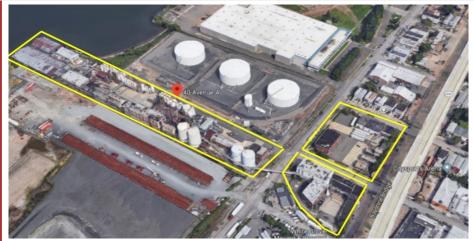

## FOR SALE

35/40 AVENUE A BAYONNE, NJ

## ир то 8.35 +/-ACRES

## FOR SALE - BAYONNE LAND 35/40 AVENUE A - BAYONNE, NJ

- 3 Parcels: 8.35 +/- acres
- Bulkhead Access
- Seller removing holding tanks
- Easy access to Manhattan, Brooklyn, highways, air and sea ports and labor