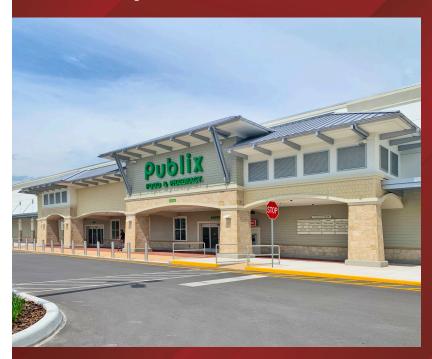

## **Publix #1707 - Plantation Square**

5375 North Socrum Loop Road Lakeland, FL 33809 Lat 28.112, Long -81.946

### **PROPERTY HIGHLIGHTS**

- Publix-Anchored
- Renovation Completed Second Quarter 2020
- Located at the Intersection of North Socrum Loop Road and Combee Road
- Half Mile North of Interstate-4
- One and a Half Miles South of Marcum Road
- Three Miles East of US Highway 98
- Conveniently Located to Service Established Residential Communities
- Great Mix of Local and National Tenants.
- Traffic Count: 26,300 VPD