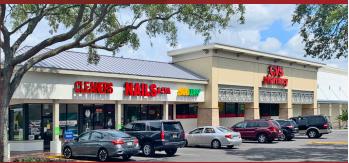

# **Publix #1707 - Plantation Square**

5375 North Socrum Loop Road Lakeland, FL 33809 Lat 28.112, Long -81.946

| Suite | Tenant             | Size   |
|-------|--------------------|--------|
| 9     | Publix             | 54,965 |
| 1     | Executive Cleaners | 926    |
| 2     | Essi Nails & Spa   | 907    |
| 3     | Subway             | 1,246  |
| 4     | CVS                | 9,821  |
| 10    | Ciao Bella         | 1,512  |
| 11    | Metro PCS          | 908    |
| 12    | Town Liquors       | 1,210  |
| 13    | King's Wok         | 1,210  |

|   | Suite | Tenant                   | Size  |
|---|-------|--------------------------|-------|
|   | 14    | GNC                      | 1,089 |
|   | 15    | H & R Block              | 1,089 |
|   | 16    | Hungry Howie's           | 1,089 |
|   | 17    | Great Clips              | 1,089 |
|   | 18    | Ocean Poke               | 1,113 |
|   | 19-20 | Hibachi Express          | 2,959 |
|   | 21    | AVAILABLE                | 1,490 |
| A | 22    | Hair Gallery of Lakeland | 1,600 |
|   | 23    | AVAILABLE                | 1,114 |

| Suite | Tenant    | Size      |
|-------|-----------|-----------|
| 24-25 | AVAILABLE | 1,816     |
| 26    | UPS Store | 914       |
| OP E  | AVAILABLE | .86 Acres |
| OP A  | McDonalds | 1 Acres   |
| OP D  | AVAILABLE | 3,500     |
|       | TOTAL     | 88,067    |