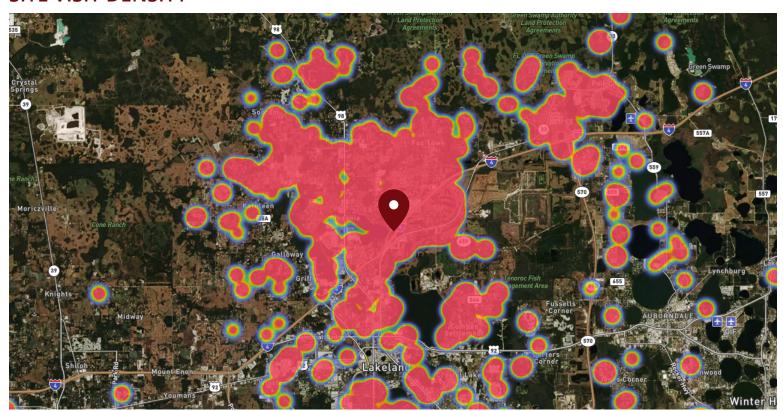

#### SITE VISIT DENSITY

Red, orange, and yellow colors represent the location of 60% of site visitors

Data provided by Placer Labs Inc. (www.placer.ai)