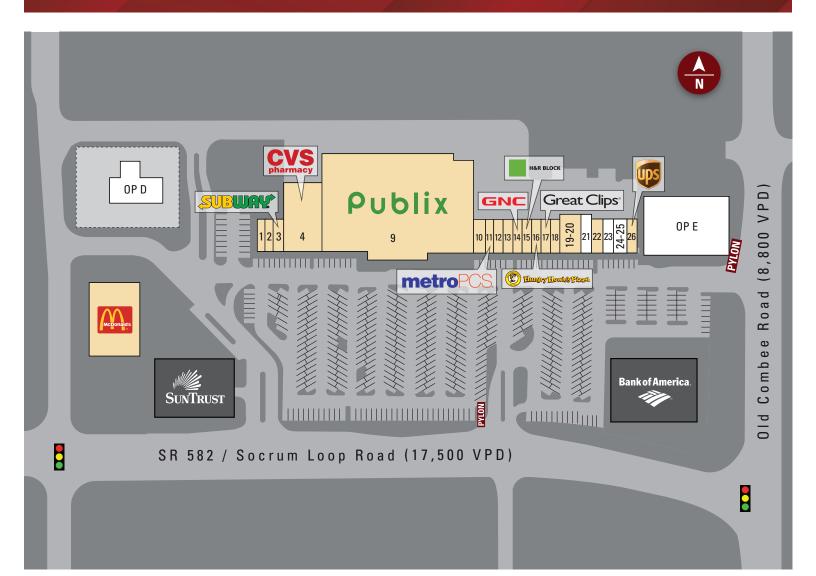

# **Publix #1707 - Plantation Square**

5375 North Socrum Loop Road Lakeland, FL 33809 Lat 28.112, Long -81.946

| Suite | Tenant             | Size   |
|-------|--------------------|--------|
| 9     | Publix             | 54,965 |
| 1     | Executive Cleaners | 926    |
| 2     | Essi Nails & Spa   | 907    |
| 3     | Subway             | 1,246  |
| 4     | CVS                | 9,821  |
| 10    | Ciao Bella         | 1,512  |
| 11    | Metro PCS          | 908    |
| 12    | Town Liquors       | 1,210  |
| 13    | King's Wok         | 1,210  |

|   | Suite | Tenant                   | Size  |
|---|-------|--------------------------|-------|
|   | 14    | GNC                      | 1,089 |
|   | 15    | H & R Block              | 1,089 |
|   | 16    | Hungry Howie's           | 1,089 |
|   | 17    | Great Clips              | 1,089 |
|   | 18    | Ocean Poke               | 1,113 |
|   | 19-20 | Hibachi Express          | 2,959 |
|   | 21    | AVAILABLE                | 1,490 |
| A | 22    | Hair Gallery of Lakeland | 1,600 |
|   | 23    | AVAILABLE                | 1,114 |

| Suite | Tenant    | Size      |
|-------|-----------|-----------|
| 24-25 | AVAILABLE | 1,816     |
| 26    | UPS Store | 914       |
| OP E  | AVAILABLE | .86 Acres |
| OP A  | McDonalds | 1 Acres   |
| OP D  | AVAILABLE | 3,500     |
|       | TOTAL     | 88,067    |