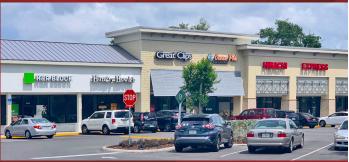

# **Publix #1707 - Plantation Square**

5375 North Socrum Loop Road Lakeland, FL 33809 Lat 28.112, Long -81.946

| Suite | Tenant             | Size   |
|-------|--------------------|--------|
| 9     | Publix             | 54,965 |
| 1     | Executive Cleaners | 926    |
| 2     | Essi Nails & Spa   | 907    |
| 3     | Subway             | 1,246  |
| 4     | CVS                | 9,821  |
| 10    | Ciao Bella         | 1,512  |
| 11    | Metro PCS          | 908    |
| 12    | Town Liquors       | 1,210  |
| 13    | King's Wok         | 1,210  |

|   | Suite | Tenant                   | Size  |
|---|-------|--------------------------|-------|
|   | 14    | GNC                      | 1,089 |
|   | 15    | H & R Block              | 1,089 |
|   | 16    | Hungry Howie's           | 1,089 |
|   | 17    | Great Clips              | 1,089 |
|   | 18    | Ocean Poke               | 1,113 |
|   | 19-20 | Hibachi Express          | 2,959 |
|   | 21    | AVAILABLE                | 1,490 |
| A | 22    | Hair Gallery of Lakeland | 1,600 |
|   | 23    | AVAILABLE                | 1,114 |