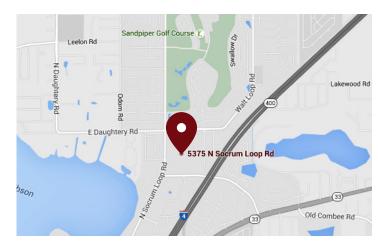

## **Publix #1707 - Plantation Square**

5375 North Socrum Loop Road Lakeland, FL 33809 Lat 28.112, Long -81.946

### **PROPERTY HIGHLIGHTS**

- Publix-Anchored
- Renovation Completed Second Quarter 2020
- Located at the Intersection of North Socrum Loop Road and Combee Road
- Half Mile North of Interstate-4
- One and a Half Miles South of Marcum Road
- Three Miles East of US Highway 98
- Conveniently Located to Service Established Residential Communities
- Great Mix of Local and National Tenants.
- Traffic Count: 26,300 VPD