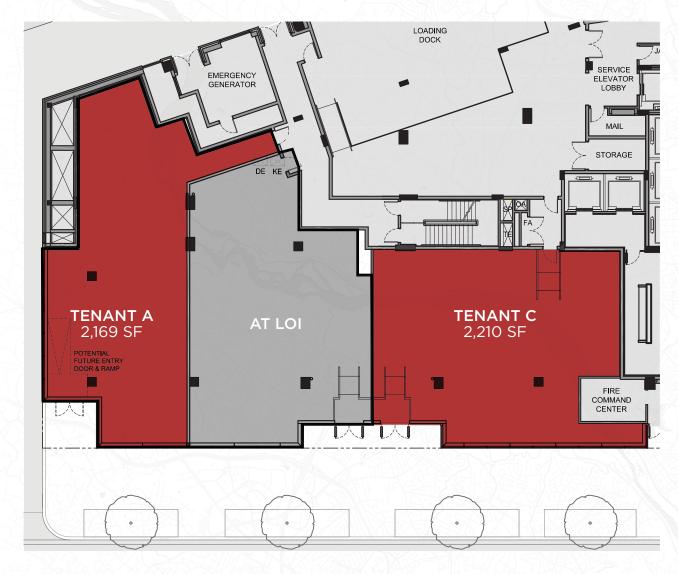

## **OPTION 1** TENANT A

Square Footage | 2,169 SF

Frontage | 32'

Ceiling Height | 10' 10"

Timing | Immediate

Rent/Nets | \$70 NNN

#### OPTION 2 TENANT B

Square Footage | 2,154 SF

Frontage | 40

Ceiling Height | 10' 10"

Timing | Immediate

Rent/Nets | Available Upon Request

### **OPTION 3 TENANT C**

**Square Footage |** 2,210 SF

Frontage | 65'

Ceiling Height | 10' 10"

Timing | Immediate

Rent/Nets | \$70 NNN

OFFICE ANCHOR 801 17TH ST TENANT

FRIED FRANK