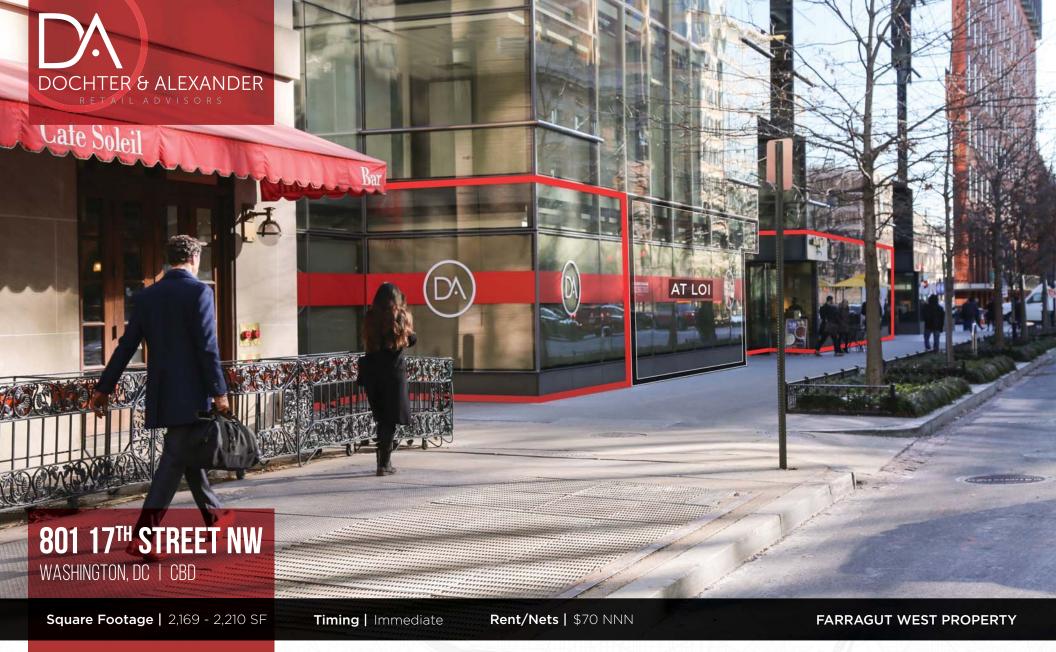

## **HIGHLIGHTS**

- ▼ Located next to the Farragut West Metro Station
- One block from popular tourist destinations, the White House and Renwick Gallery
- Modern storefront design with prominent frontage in a trophy office building

## **OPTION 1** TENANT A

Square Footage | 2,169 SF

Frontage | 32'

Ceiling Height | 10' 10"

Timing | Immediate

Rent/Nets | \$70 NNN

### **OPTION 3 TENANT C**

**Square Footage |** 2,210 SF

Frontage | 65'

Ceiling Height | 10' 10"

Timing | Immediate

Rent/Nets | \$70 NNN

OFFICE ANCHOR 801 17TH ST TENANT

FRIED FRANK