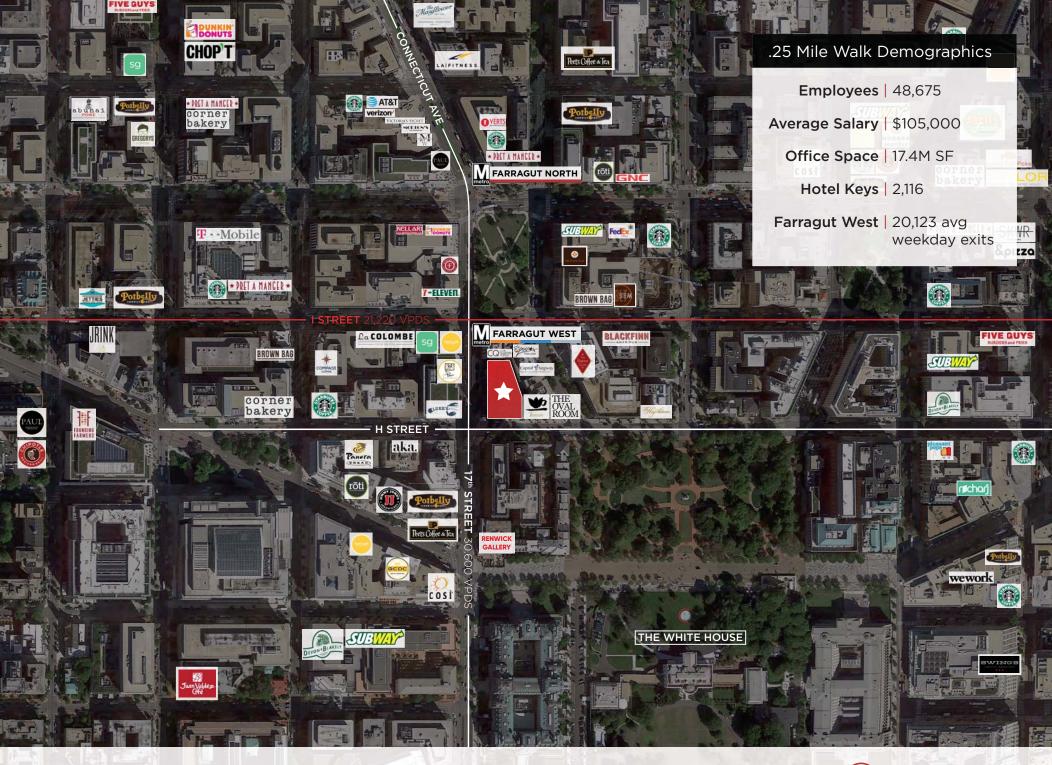

PEDESTRIAN COUNT

6,850

AVERAGE METRO RIDERS
AT FARRAGUT WEST METRO STATION

20,123 🖁

| DEMOGRAPHICS   | .25 Miles | .5 Miles  |
|----------------|-----------|-----------|
| AVERAGE SALARY | \$105,000 | \$105,000 |
| EMPLOYEES      | 48,675    | 156,218   |
| BUSINESSES     | 2,976     | 8,063     |
| HOTEL KEYS     | 2,116     | 5,693     |