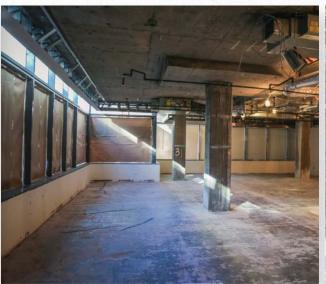

## **OPTION 1** TENANT A

Square Footage | 2,169 SF

Frontage | 32'

Ceiling Height | 10' 10"

Timing | Immediate

Rent/Nets | \$70 NNN

#### OPTION 2 TENANT B

Square Footage | 2,154 SF

Frontage | 40

Ceiling Height | 10' 10"

Timing | Immediate

Rent/Nets | Available Upon Request

### **OPTION 3 TENANT C**

**Square Footage |** 2,210 SF

Frontage | 65'

Ceiling Height | 10' 10"

Timing | Immediate

Rent/Nets | \$70 NNN

OFFICE ANCHOR 801 17TH ST TENANT

FRIED FRANK