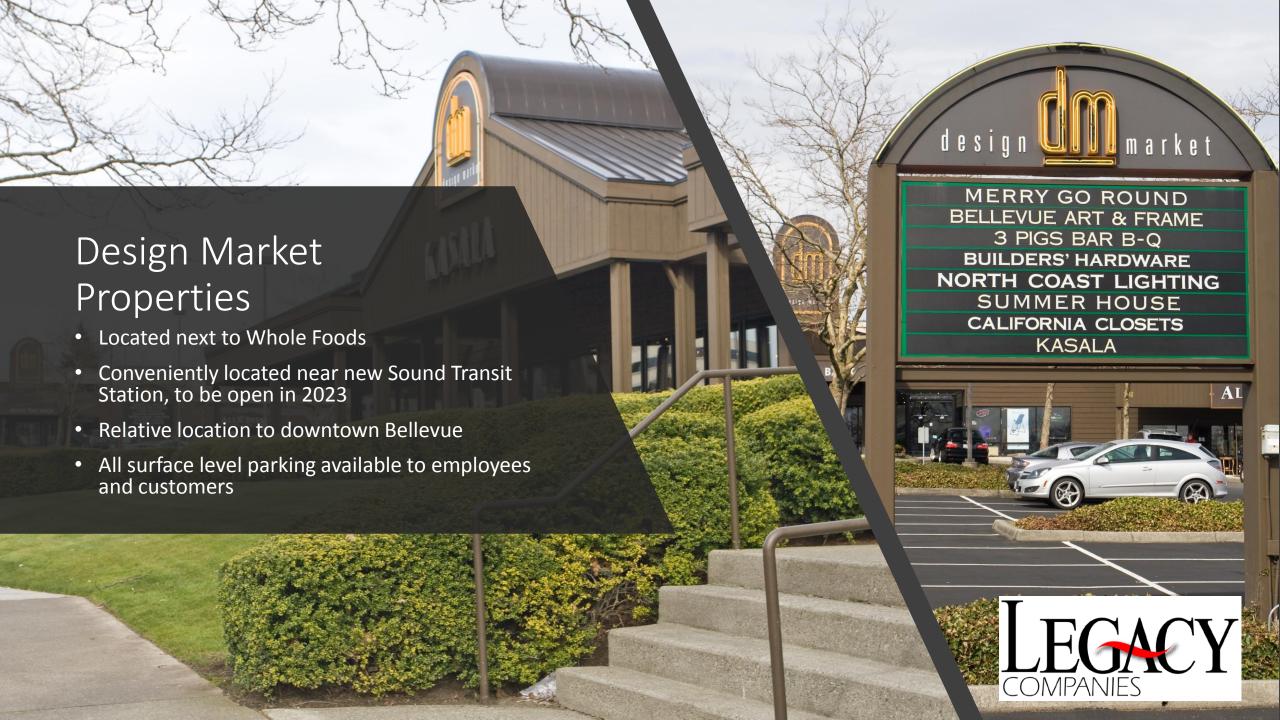

Properties

1044 116th Ave NE, Bellevue, WA 98005



#### Adjacent Suite





### **FOR LEASE**

- Suite is 3,603 sft
- Showroom style suite
- Loading doors at the rear of the suite
- End-cap suite
- Bathroom located in suite
- Kitchen/break room in the rear of the suite
- Available Space: Former Builder's Hardware

Suite 310

Area Analysis performed in accordance with ANSI/BOMA Z65.5 - 2010 Method A Standard





## Site Plan of the Shopping Center

- Parking monitored and available to customers at no additional charge
- Maintenance local
- Security monitoring on-site
- Other Tenants in the Center:
  - Kohler
  - Ethan Allen
  - Kasala
  - Relax the Back
  - California Closets
  - Duxiana
  - Huntwood Cabinets
  - North Coast Lighting
  - Queen Anne Upolstery
  - Albert Lee Appliances





# Contact Walter Scott

(425) 450-2336 office





#### **Legacy Commercial**

(425) 450-2300

wscott@legacy-commercial.com