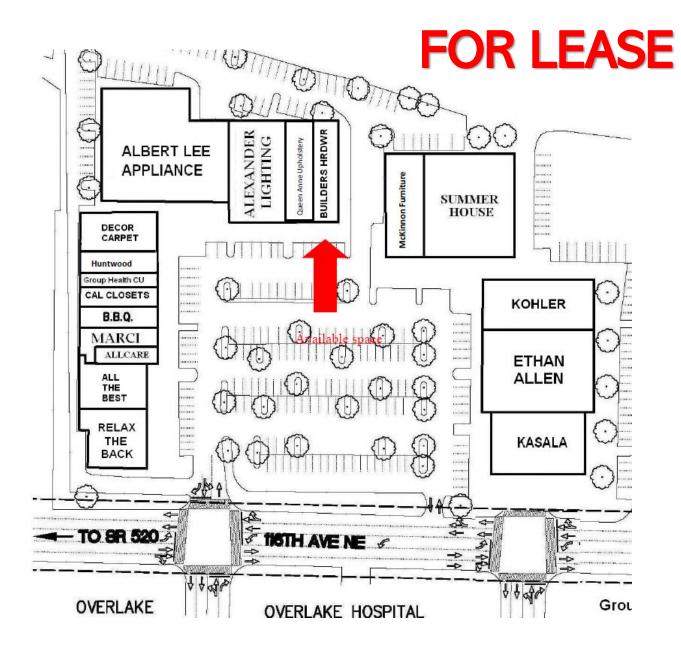

### **FOR LEASE**

- Suite is 3,603 sft
- Showroom style suite
- Loading doors at the rear of the suite
- End-cap suite
- Bathroom located in suite
- Kitchen/break room in the rear of the suite
- Available Space: Former Builder's Hardware

## Site Plan of the Shopping Center

- Parking monitored and available to customers at no additional charge
- Maintenance local
- Security monitoring on-site
- Other Tenants in the Center:
  - Kohler
  - Ethan Allen
  - Kasala
  - Relax the Back
  - California Closets
  - Duxiana
  - Huntwood Cabinets
  - North Coast Lighting
  - Queen Anne Upolstery
  - Albert Lee Appliances