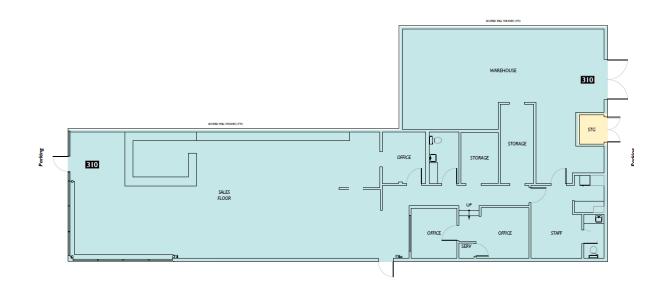

### **FOR LEASE**

- Suite is 3,603 sft
- Showroom style suite
- Loading doors at the rear of the suite
- End-cap suite
- Bathroom located in suite
- Kitchen/break room in the rear of the suite
- Available Space: Former Builder's Hardware

Suite 310

Area Analysis performed in accordance with ANSI/BOMA Z65.5 - 2010 Method A Standard