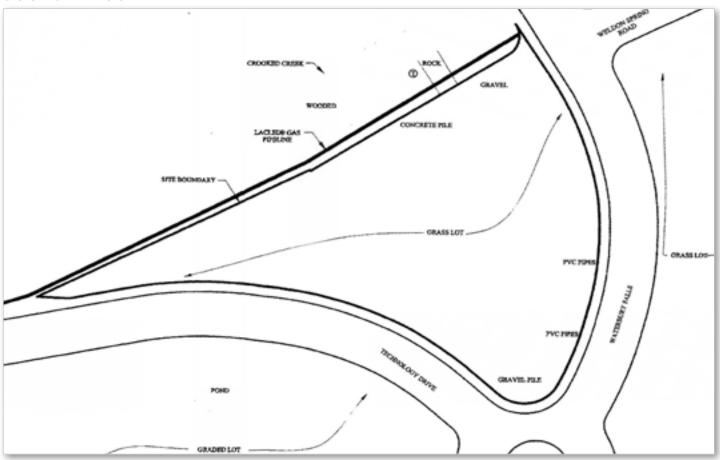

# FOR SALE

### **2.23 ACRES**



1010 TECHNOLOGY DRIVE | O'FALLON, MO 63368



### **FEATURES**

- Close proximity to Progress West Hospital
- Easy access to Highway K, Highway 94, & Interstate 40/64
- Surrounded by many national retailers & restaurants

PRICE REDUCED: \$980,000 \$650,000 (\$6.69/SF)

### Contact:

PATRICIA MCKELVEY 636.448.1294 pmckelvey@mckelveyproperties.com ACRES 2.23 ZONING HTCD - MIXED USE TAXES (2018) \$12.90 (taxed as agricultural)





# FOR SALE

## **2.23 ACRES**



1010 TECHNOLOGY DRIVE | O'FALLON, MO 63368

### **BOUNDARY SURVEY**



### **DEMOGRAPHICS**

|                   | 1 MILE    | 3 MILE    | 5 MILE    |
|-------------------|-----------|-----------|-----------|
| POPULATION        | 4,388     | 34,221    | 99,844    |
| HOUSEHOLDS        | 1,618     | 11,968    | 34,220    |
| MEDIAN HH INCOME  | \$109,568 | \$108,564 | \$102,266 |
| MEDIAN HOME VALUE | \$292,993 | \$265,563 | \$250,970 |

#### Contact:

PATRICIA MCKELVEY 636.448.1294 pmckelvey@mckelveyproperties.com