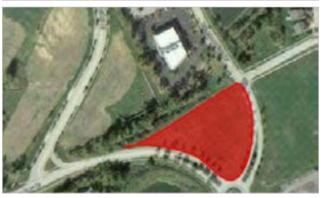

### **2.23 ACRES**

1010 TECHNOLOGY DRIVE | O'FALLON, MO 63368

## **2.23 ACRES**

1010 TECHNOLOGY DRIVE | O'FALLON, MO 63368