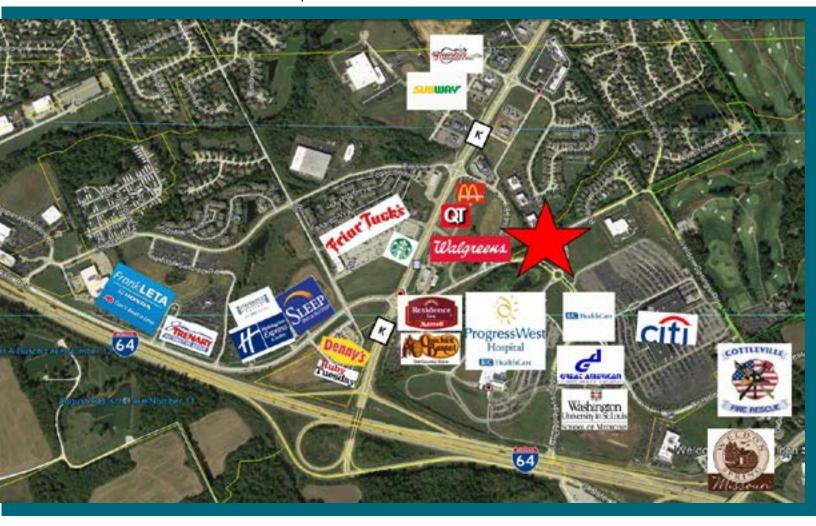

### **FEATURES**

- Close proximity to Progress West Hospital
- Easy access to Highway K, Highway 94, & Interstate 40/64
- Surrounded by many national retailers & restaurants

PRICE REDUCED: \$980,000 \$650,000 (\$6.69/SF)

### Contact:

PATRICIA MCKELVEY 636.448.1294 pmckelvey@mckelveyproperties.com ACRES 2.23 ZONING HTCD - MIXED USE TAXES (2018) \$12.90 (taxed as agricultural)