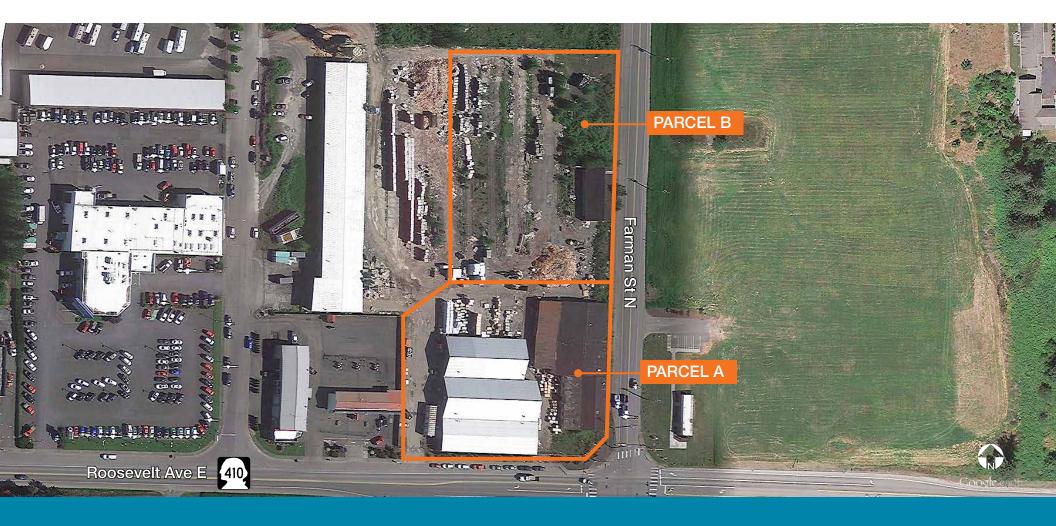

## **Features**

| AVAILABLE  | 2 parcels A: 23,000 SF metal bldg on 1.84 acre site B: 1.95 acre yard |
|------------|-----------------------------------------------------------------------|
| SALE PRICE | \$2,505,000                                                           |
| LOCATION   | Located on Highway 410 in Enumclaw                                    |
| ZONING     | Light Industrial (LI)                                                 |
| DRIVE TIME | 16 miles to SR 167<br>27 miles to Port of Tacoma                      |
| AMMENITIES | Fully insulated<br>Fully Sprinklered                                  |
| RENOVATED  | 2008                                                                  |
| VISIBILITY | Immediate visibility from SR410                                       |

## Parcel A

| BUILDING  | ACRES | ZONING |
|-----------|-------|--------|
|           |       |        |
| 23,000 SF | 1.84  | LI     |

## Parcel B

| LAND      | ACRES | ZONING |
|-----------|-------|--------|
|           |       |        |
| 84,956 SF | 1.95  | Ll     |

Ty Clarke 253.722.1419 tyclarke@kiddermathews.com Matt Hagen, SIOR 425.283.5782 mhagen@kiddermathews.com