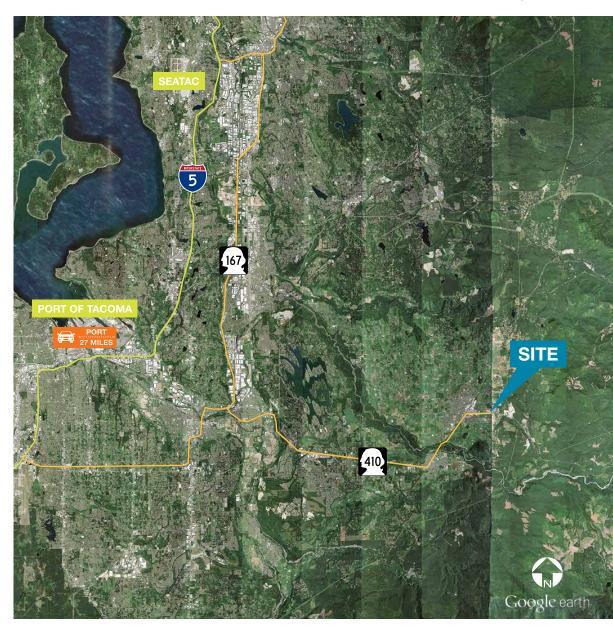

## **Features**

| AVAILABLE  | 2 parcels A: 23,000 SF metal bldg on 1.84 acre site B: 1.95 acre yard |
|------------|-----------------------------------------------------------------------|
| SALE PRICE | \$2,505,000                                                           |
| LOCATION   | Located on Highway 410 in Enumclaw                                    |
| ZONING     | Light Industrial (LI)                                                 |
| DRIVE TIME | 16 miles to SR 167<br>27 miles to Port of Tacoma                      |
| AMMENITIES | Fully insulated<br>Fully Sprinklered                                  |
| RENOVATED  | 2008                                                                  |
| VISIBILITY | Immediate visibility from SR410                                       |