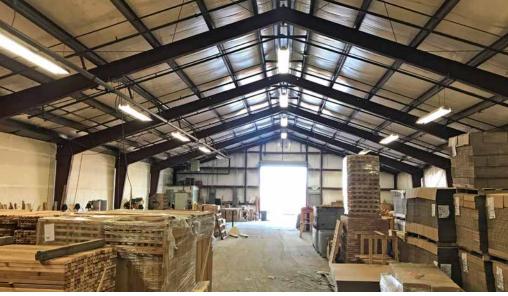

## Parcel A

| BUILDING  | ACRES | ZONING |
|-----------|-------|--------|
|           |       |        |
| 23,000 SF | 1.84  | LI     |