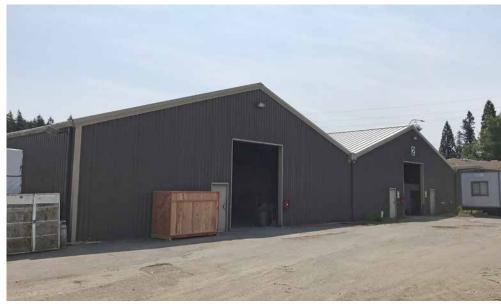

## **Features**

| AVAILABLE  | 2 parcels A: 23,000 SF metal bldg on 1.84 acre site B: 1.95 acre yard |
|------------|-----------------------------------------------------------------------|
| SALE PRICE | \$2,505,000                                                           |
| LOCATION   | Located on Highway 410 in Enumclaw                                    |
| ZONING     | Light Industrial (LI)                                                 |
| DRIVE TIME | 16 miles to SR 167<br>27 miles to Port of Tacoma                      |
| AMMENITIES | Fully insulated<br>Fully Sprinklered                                  |
| RENOVATED  | 2008                                                                  |
| VISIBILITY | Immediate visibility from SR410                                       |

## Parcel A

| BUILDING  | ACRES | ZONING |
|-----------|-------|--------|
|           |       |        |
| 23,000 SF | 1.84  | LI     |