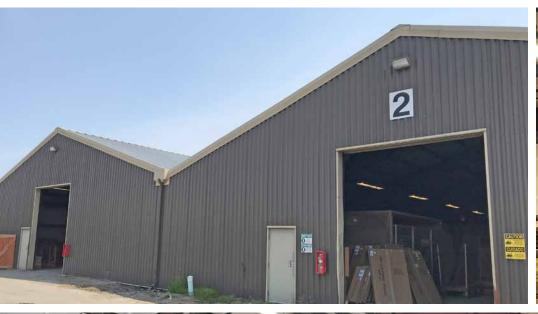

## Parcel A

| BUILDING  | ACRES | ZONING |
|-----------|-------|--------|
|           |       |        |
| 23,000 SF | 1.84  | LI     |