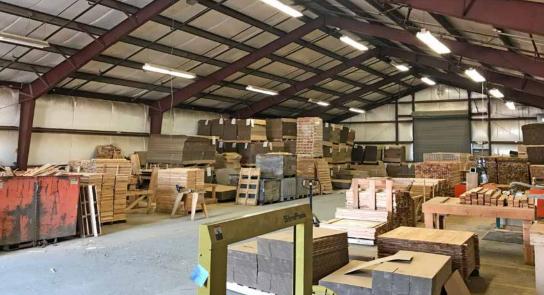

## **Features**

| AVAILABLE  | 2 parcels A: 23,000 SF metal bldg on 1.84 acre site B: 1.95 acre yard |
|------------|-----------------------------------------------------------------------|
| SALE PRICE | \$2,505,000                                                           |
| LOCATION   | Located on Highway 410 in Enumclaw                                    |
| ZONING     | Light Industrial (LI)                                                 |
| DRIVE TIME | 16 miles to SR 167<br>27 miles to Port of Tacoma                      |
| AMMENITIES | Fully insulated<br>Fully Sprinklered                                  |
| RENOVATED  | 2008                                                                  |
| VISIBILITY | Immediate visibility from SR410                                       |